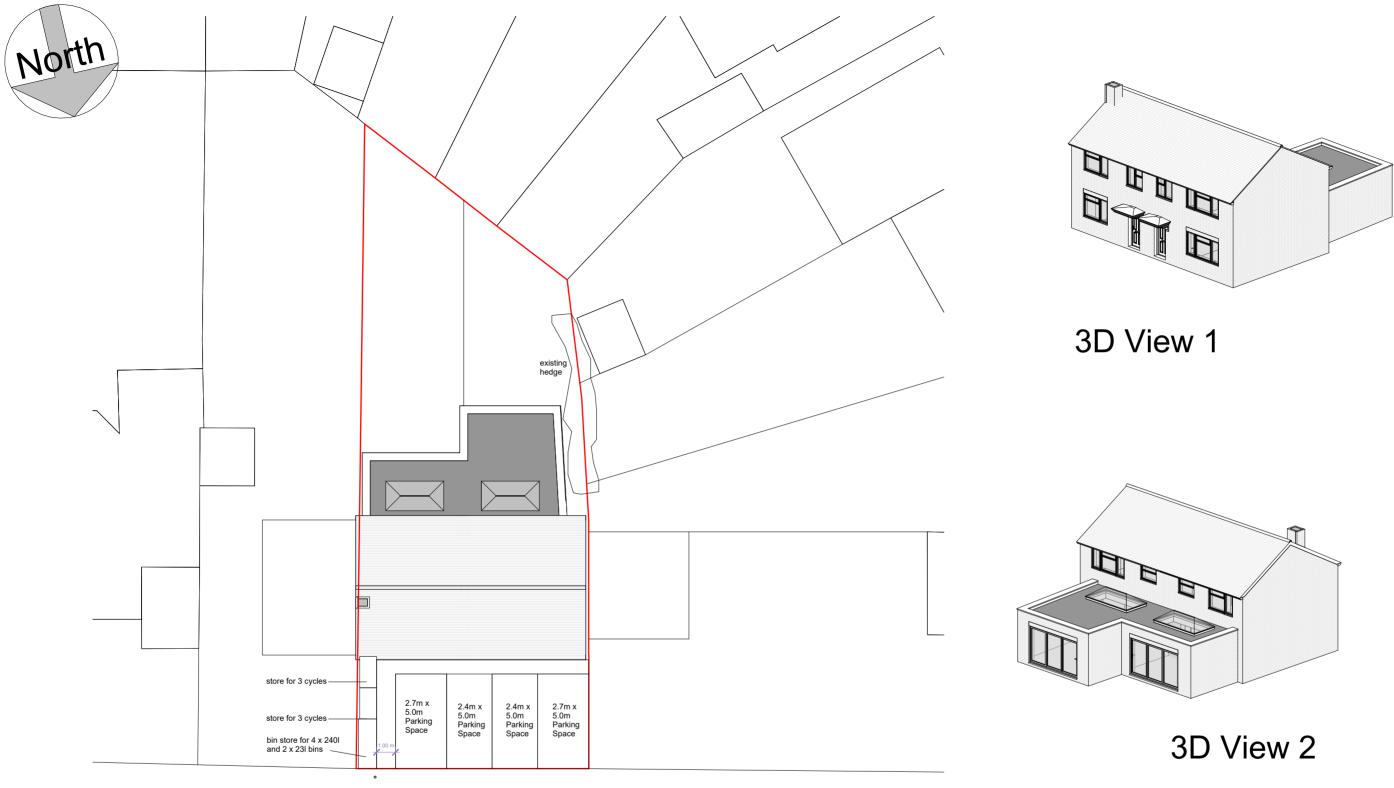

## 

Site Plan

| ARCHITECTURAL DESIGN SERVICES                                                | 27 Wentworth Way, Ascot         | Scale @ A3<br>1 : 200 | Drawing number<br>P.M.400 | Key:<br>Existing Proposed & SVP Bou          |
|------------------------------------------------------------------------------|---------------------------------|-----------------------|---------------------------|----------------------------------------------|
|                                                                              |                                 | Date                  | Project number            | Existing drainage Proposed drainage Overhead |
| FLUENT                                                                       |                                 | 14.10.23              | 2183                      | 0 4 8 12 16                                  |
| ARCHITECTURAL DESIGN SERVICES                                                | Proposed Site Plan and 3D Views | Drawn by              | Rev                       |                                              |
| TEL: 0800 043 8838<br>E-mail: inf0@fluent-ads.co.uk<br>Web: fluent-ads.co.uk |                                 | NM                    | A                         | GRAPHIC SCALE: 1:200                         |