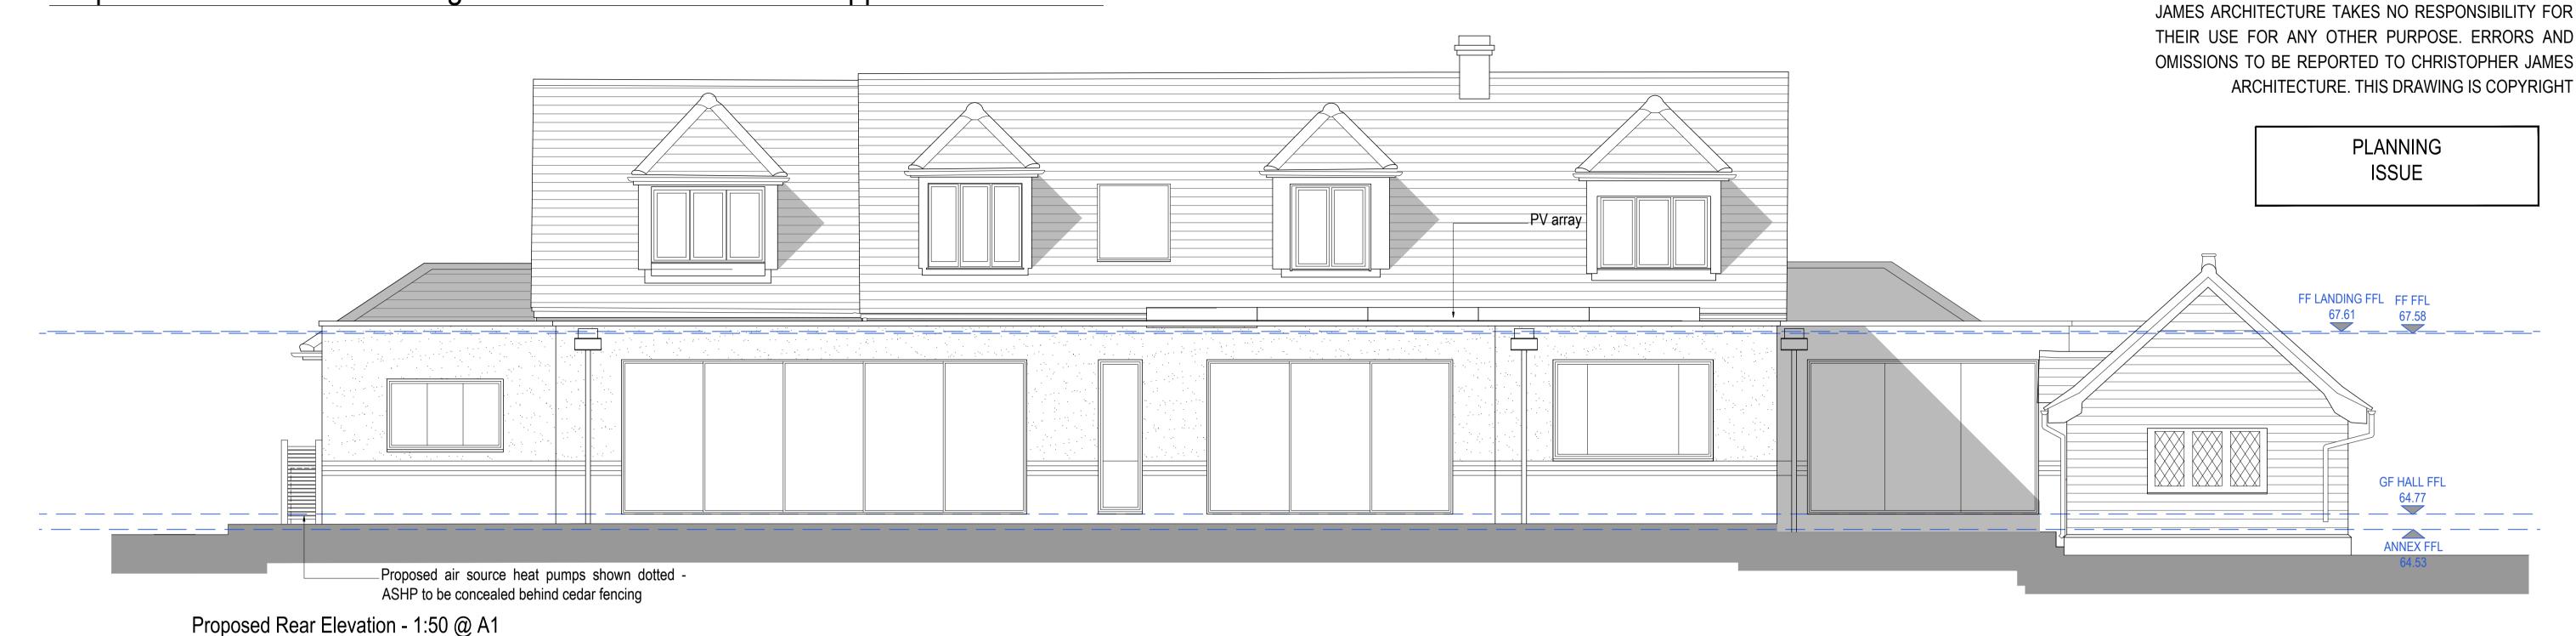

Shown for information only, ASHP or PV array not visible to this elevation

 CHRISTOPHER JAMES ARCHITECTURE

27 Chaucer Way. Woosehill. Wokingham

Berkshire . RG41 3BG

T: 01189 797892 M: 07736039224

E: CHRIS@CHRISTOPHERJAMESARCHITECTURE.CO.UK