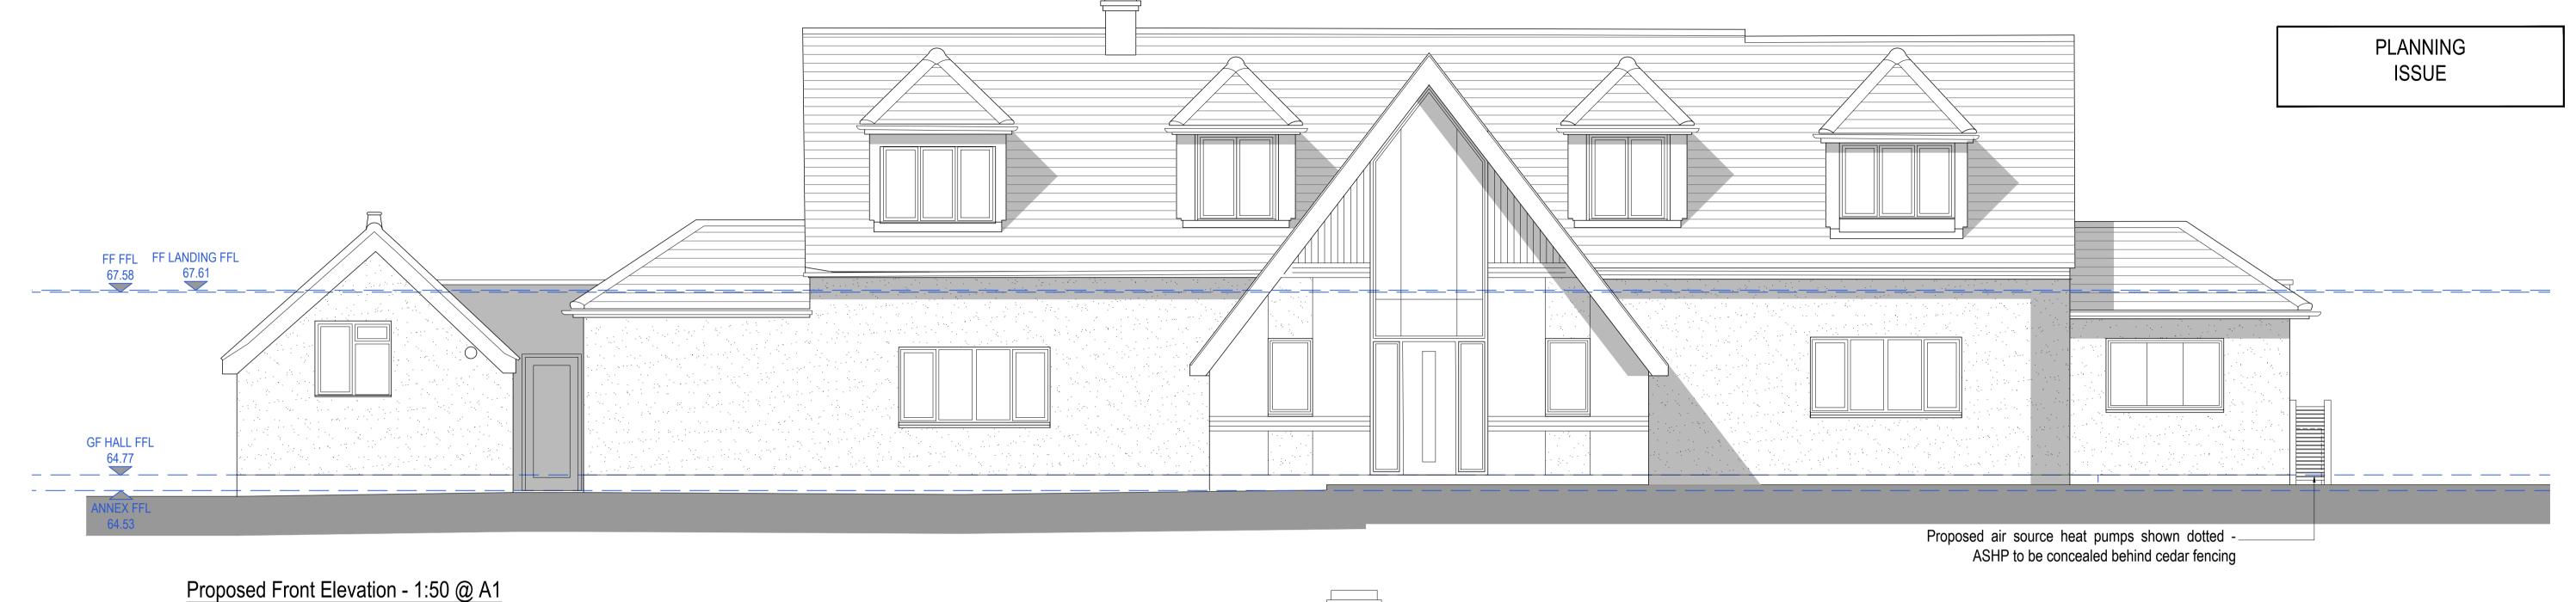

## READ IN CONJUNCTION WITH CONSENTED APPLICATION 22/00634

Proposed elevations of dwelling shown as consented under application 22/00634

PLEASE NOTE THAT THIS DRAWING IS NOT A CONSTRUCTION OR WORKING DRAWING AND HAS BEEN PRODUCED SOLELY FOR THE PURPOSES OF GAINING DEVELOPMENT CONTROL APPROVAL. CHRISTOPHER JAMES ARCHITECTURE TAKES NO RESPONSIBILITY FOR THEIR USE FOR ANY OTHER PURPOSE. ERRORS AND OMISSIONS TO BE REPORTED TO CHRISTOPHER JAMES ARCHITECTURE. THIS DRAWING IS COPYRIGHT

 **CHRISTOPHER JAMES ARCHITECTURE** 

27 Chaucer Way. Woosehill. Wokingham

Berkshire . RG41 3BG

T: 01189 797892 M: 07736039224

E: CHRIS@CHRISTOPHERJAMESARCHITECTURE.CO.UK

Longacre St Marys Lane Winkfield Windsor Berkshire - Proposed PV Array and Installation of Air Source Heat Pump