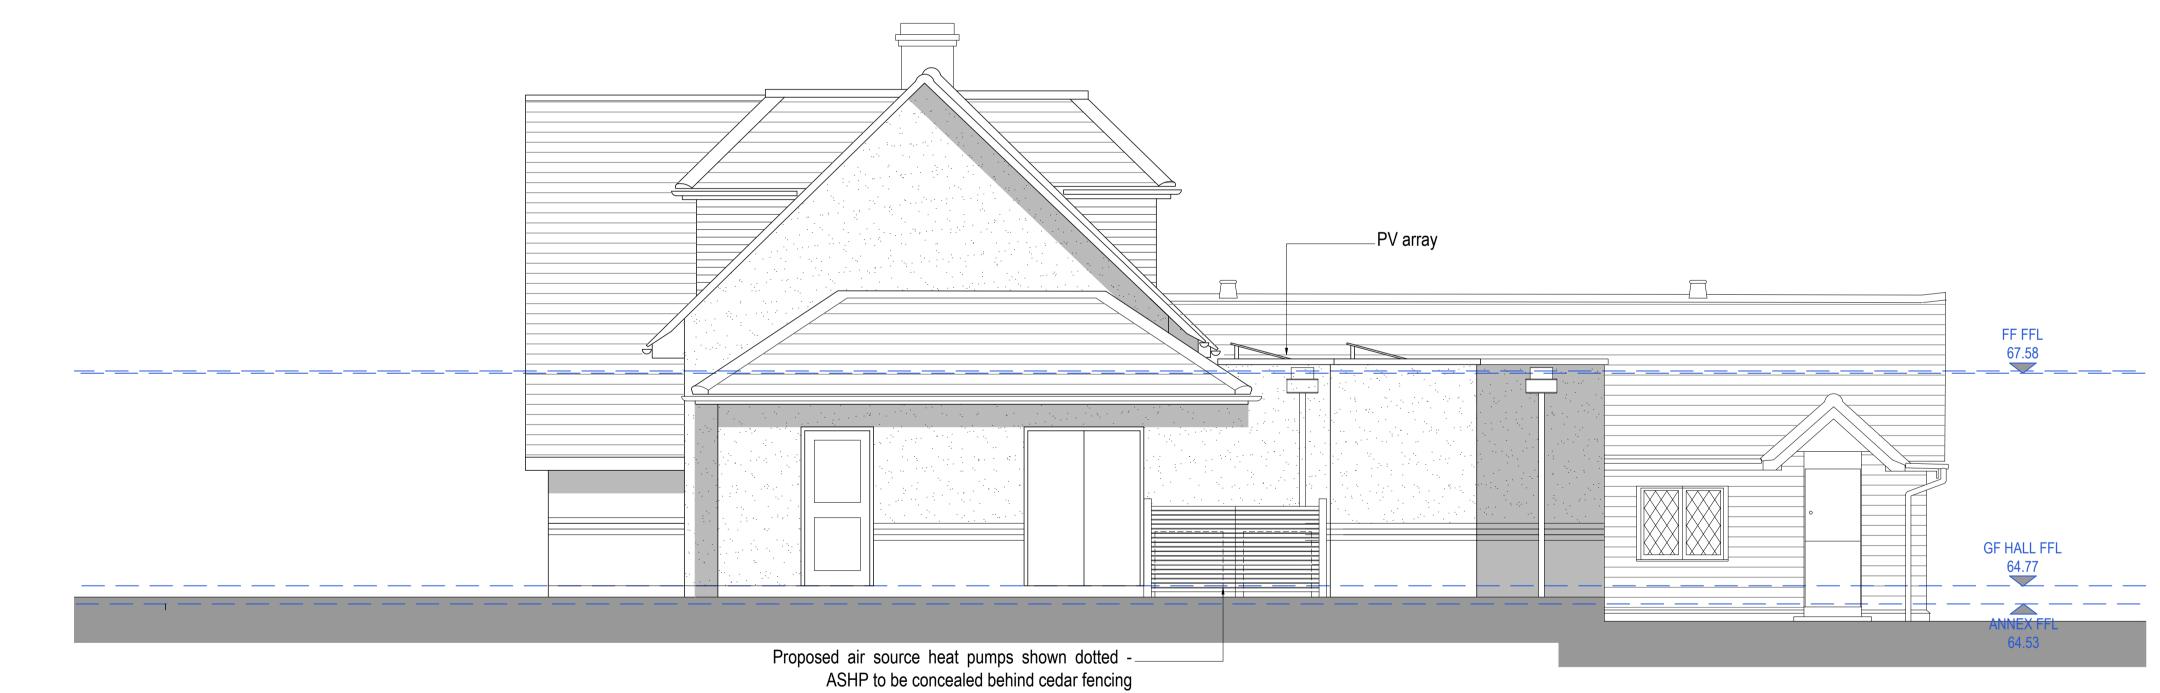

 **CHRISTOPHER JAMES ARCHITECTURE** 

27 Chaucer Way. Woosehill. Wokingham

Berkshire . RG41 3BG

T: 01189 797892 M: 07736039224

E: CHRIS@CHRISTOPHERJAMESARCHITECTURE.CO.UK

Longacre St Marys Lane Winkfield Windsor Berkshire - Proposed PV Array and Installation of Air Source Heat Pump

Proposed Side Elevation - 1:50 @ A1

**Proposed Elevations** 

1:50 @ A1

Dec'23

202-1107