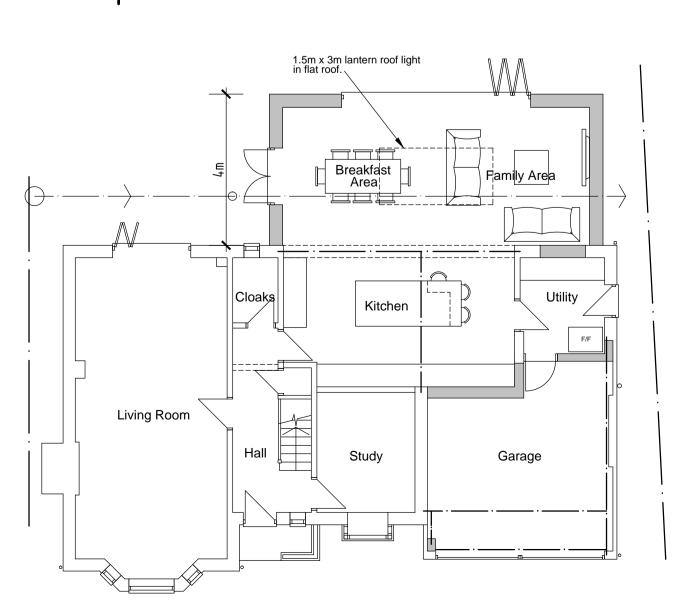

Existing Ground Floor Plan

Living Room

Proposed N.E. Elevation

Proposed Ground Floor Plan

Existing S.E. Elevation

Existing S.W. Elevation

Existing N.W. Elevation

Existing First Floor Plan