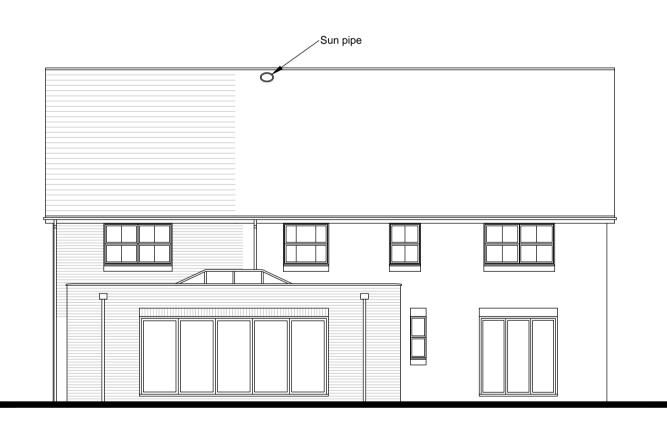

Existing Ground Floor Plan

Living Room

Proposed N.E. Elevation

Proposed Ground Floor Plan

Existing S.E. Elevation

Existing S.W. Elevation

Existing N.W. Elevation

Existing First Floor Plan

GRP or EPDM finish to flat roof. White UPVC to match existing.

PROPOSED MATERIALS:-

Proposed S.E. Elevation

Proposed S.W. Elevation

Proposed N.W. Elevation

Proposed First Floor Plan

Martin Butler Partnership Limited does not undertake the role of lead consultant as defined by the CDM Regulations 2015 unless specifically appointed to do so. It is assumed that the Client or lead Contractor will undertake this role or alternatively a competent and qualified person is appointed to fulfil these duties.