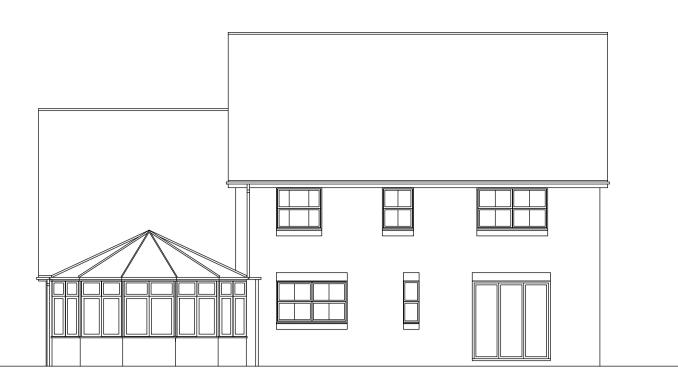

Existing Ground Floor Plan

Living Room

Proposed N.E. Elevation

Proposed Ground Floor Plan

Existing S.E. Elevation

Existing S.W. Elevation

Existing N.W. Elevation

Existing First Floor Plan

GRP or EPDM finish to flat roof. White UPVC to match existing.

PROPOSED MATERIALS:-

Proposed S.E. Elevation

Proposed S.W. Elevation

Proposed N.W. Elevation

Proposed First Floor Plan

Martin Butler Partnership Limited does not undertake the role of lead consultant as defined by the CDM Regulations 2015 unless specifically appointed to do so. It is assumed that the Client or lead Contractor will undertake this role or alternatively a competent and qualified person is appointed to fulfil these duties.

Proposed First Floor Side Extension Over Existing Garage, Single Storey Rear Extension and Internal Alterations at 31 Blamire Drive, Binfield

Mr and Mrs McClelland

Proposed Floor Plans and Elevations

31 Blamire Drive Elevations
Binfield
Berkshire
RG42 4UN
All dimensions to be checked on site. Any discrepancy between this drawing and other information is to be referred to the Planning Consultant. This drawing is copyright MARTIN BUTLER PARTNERSHIP LIMITED