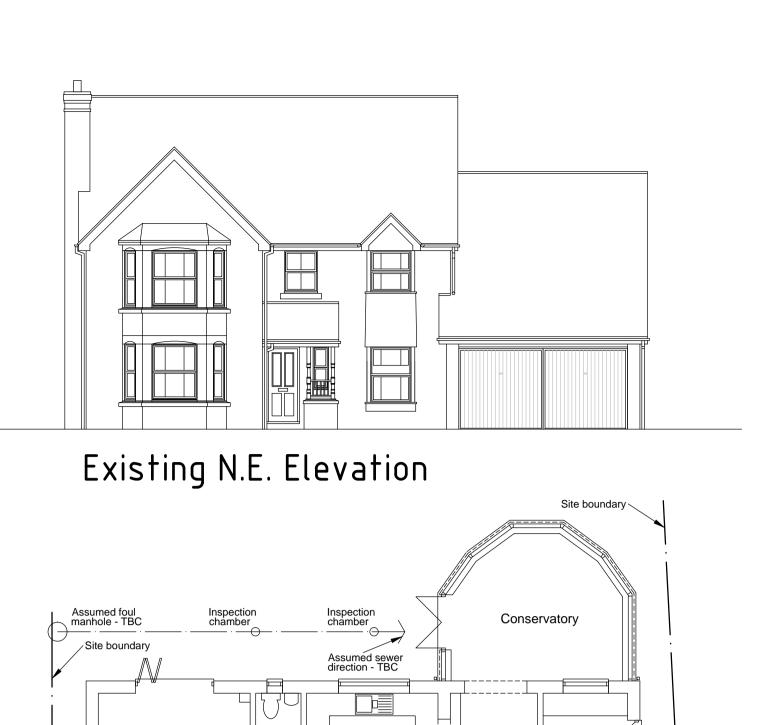

Existing Ground Floor Plan

Living Room

Proposed N.E. Elevation

Proposed Ground Floor Plan

Existing S.E. Elevation

Existing S.W. Elevation

Existing N.W. Elevation

Existing First Floor Plan