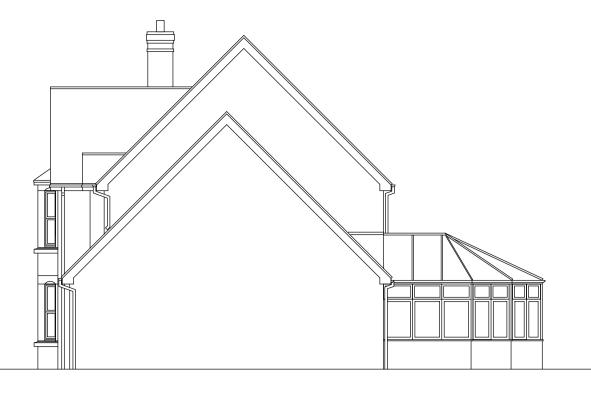

Existing Ground Floor Plan

Living Room

Proposed N.E. Elevation

Proposed Ground Floor Plan

Existing S.E. Elevation

Existing S.W. Elevation

Existing N.W. Elevation

Existing First Floor Plan

GRP or EPDM finish to flat roof. White UPVC to match existing.

PROPOSED MATERIALS:-

Proposed S.E. Elevation

Proposed S.W. Elevation

Proposed N.W. Elevation

Proposed First Floor Plan

Martin Butler Partnership Limited does not undertake the role of lead consultant as defined by the CDM Regulations 2015 unless specifically appointed to do so. It is assumed that the Client or lead Contractor will undertake this role or alternatively a competent and qualified person is appointed to fulfil these duties.

Proposed First Floor Side Extension Over Existing Garage, Single Storey Rear Extension and Internal Alterations at 31 Blamire Drive, Binfield

Mr and Mrs McClelland

Proposed Floor Plans and Elevations

31 Blamire Drive Elevations
Binfield
Berkshire
RG42 4UN
All dimensions to be checked on site. Any discrepancy between this drawing and other information is to be referred to the Planning Consultant. This drawing is copyright MARTIN BUTLER PARTNERSHIP LIMITED