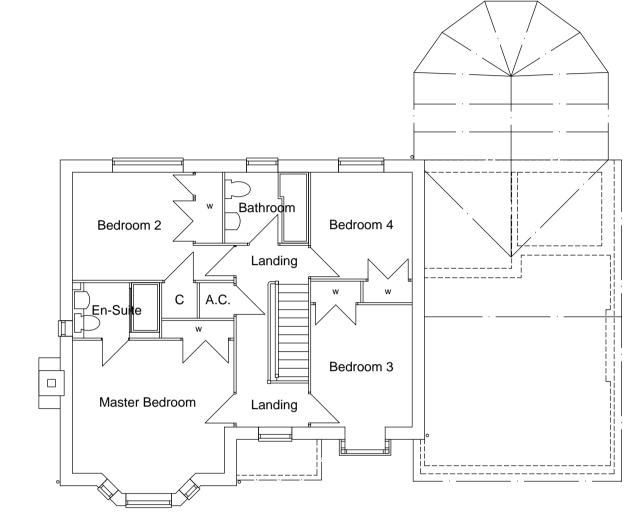

GRP or EPDM finish to flat roof. White UPVC to match existing.

PROPOSED MATERIALS:-

Proposed S.E. Elevation

Proposed S.W. Elevation

Proposed N.W. Elevation

Proposed First Floor Plan

Martin Butler Partnership Limited does not undertake the role of lead consultant as defined by the CDM Regulations 2015 unless specifically appointed to do so. It is assumed that the Client or lead Contractor will undertake this role or alternatively a competent and qualified person is appointed to fulfil these duties.

Proposed First Floor Side Extension Over Existing Garage, Single Storey Rear Extension and Internal Alterations at 31 Blamire Drive, Binfield

Mr and Mrs McClelland

Proposed Floor Plans and Elevations

31 Blamire Drive Elevations
Binfield
Berkshire
RG42 4UN
All dimensions to be checked on site. Any discrepancy between this drawing and other information is to be referred to the Planning Consultant. This drawing is copyright MARTIN BUTLER PARTNERSHIP LIMITED