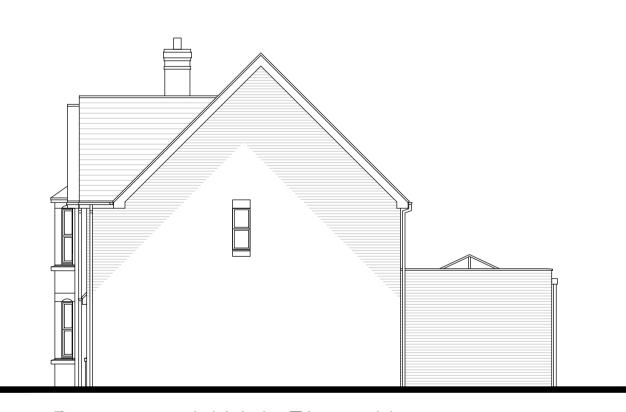

Existing Ground Floor Plan

Living Room

Proposed N.E. Elevation

Proposed Ground Floor Plan

Existing S.E. Elevation

Existing S.W. Elevation

Existing N.W. Elevation

Existing First Floor Plan

GRP or EPDM finish to flat roof. White UPVC to match existing.

PROPOSED MATERIALS:-

Proposed S.E. Elevation

Proposed S.W. Elevation

Proposed N.W. Elevation

Proposed First Floor Plan

Martin Butler Partnership Limited does not undertake the role of lead consultant as defined by the CDM Regulations 2015 unless specifically appointed to do so. It is assumed that the Client or lead Contractor will undertake this role or alternatively a competent and qualified person is appointed to fulfil these duties.