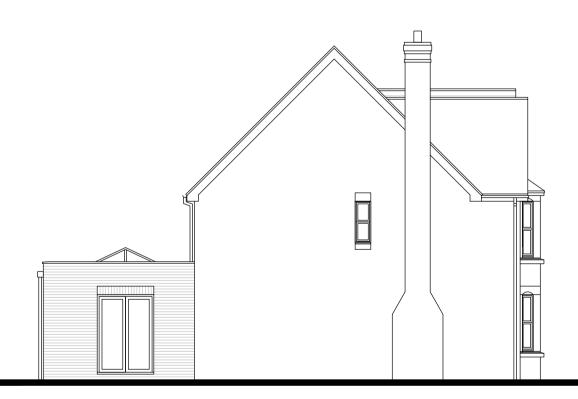

Existing Ground Floor Plan

Living Room

Proposed N.E. Elevation

Proposed Ground Floor Plan

Existing S.E. Elevation

Existing S.W. Elevation

Existing N.W. Elevation

Existing First Floor Plan

GRP or EPDM finish to flat roof. White UPVC to match existing.

PROPOSED MATERIALS:-

Proposed S.E. Elevation

Proposed S.W. Elevation

Proposed N.W. Elevation

Proposed First Floor Plan

Martin Butler Partnership Limited does not undertake the role of lead consultant as defined by the CDM Regulations 2015 unless specifically appointed to do so. It is assumed that the Client or lead Contractor will undertake this role or alternatively a competent and qualified person is appointed to fulfil these duties.