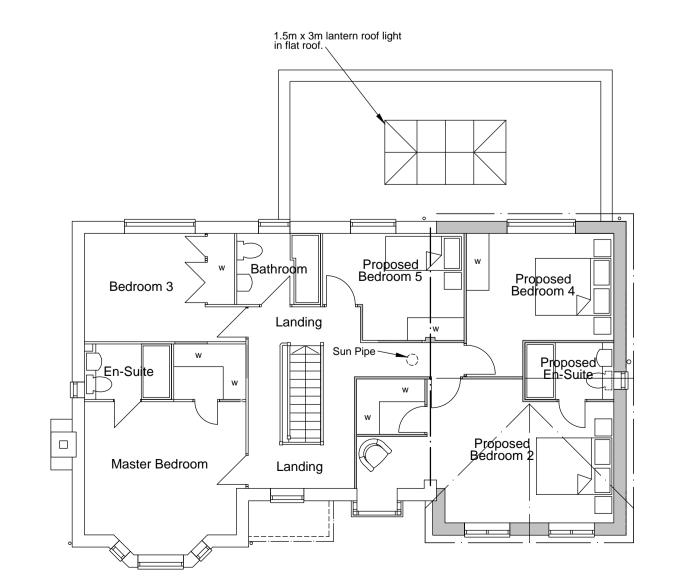

Existing Ground Floor Plan

Living Room

Proposed N.E. Elevation

Proposed Ground Floor Plan

Existing S.E. Elevation

Existing S.W. Elevation

Existing N.W. Elevation

Existing First Floor Plan

GRP or EPDM finish to flat roof. White UPVC to match existing.

PROPOSED MATERIALS:-

Proposed S.E. Elevation

Proposed S.W. Elevation

Proposed N.W. Elevation

Proposed First Floor Plan

Martin Butler Partnership Limited does not undertake the role of lead consultant as defined by the CDM Regulations 2015 unless specifically appointed to do so. It is assumed that the Client or lead Contractor will undertake this role or alternatively a competent and qualified person is appointed to fulfil these duties.