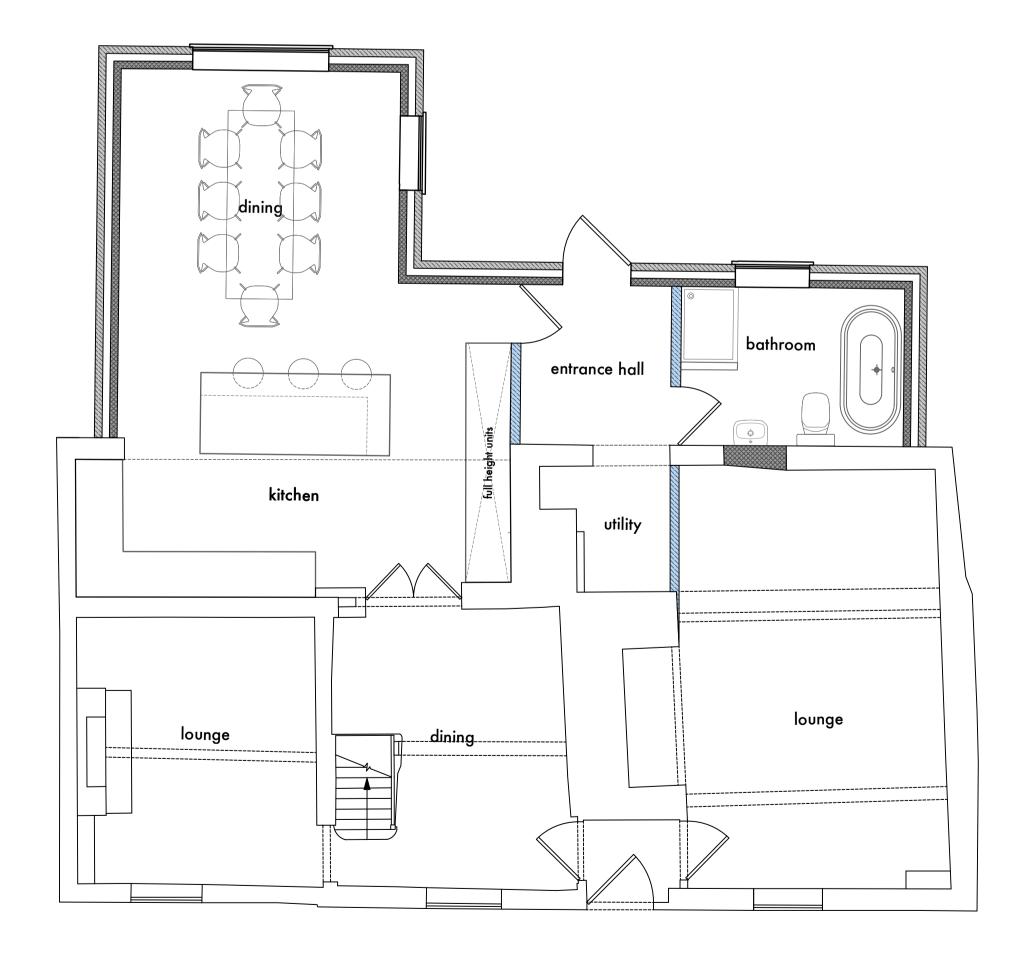

FRONT ELEVATION - SCALE 1:100

GF PLAN - SCALE 1:50

SIDE ELEVATION - SCALE 1:100

**REAR ELEVATION - SCALE 1:100** 

FF PLAN - SCALE 1:50

BLOCK PLAN - SCALE 1:200

General Notes:

Do not scale from this drawing