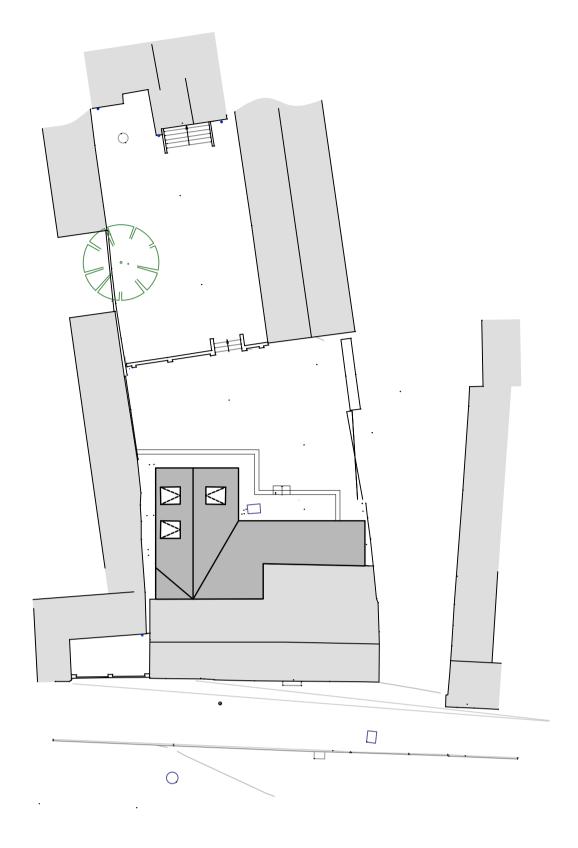

FRONT ELEVATION - SCALE 1:100

GF PLAN - SCALE 1:50

SIDE ELEVATION - SCALE 1:100

**REAR ELEVATION - SCALE 1:100** 

FF PLAN - SCALE 1:50

BLOCK PLAN - SCALE 1:200

General Notes:

Do not scale from this drawing