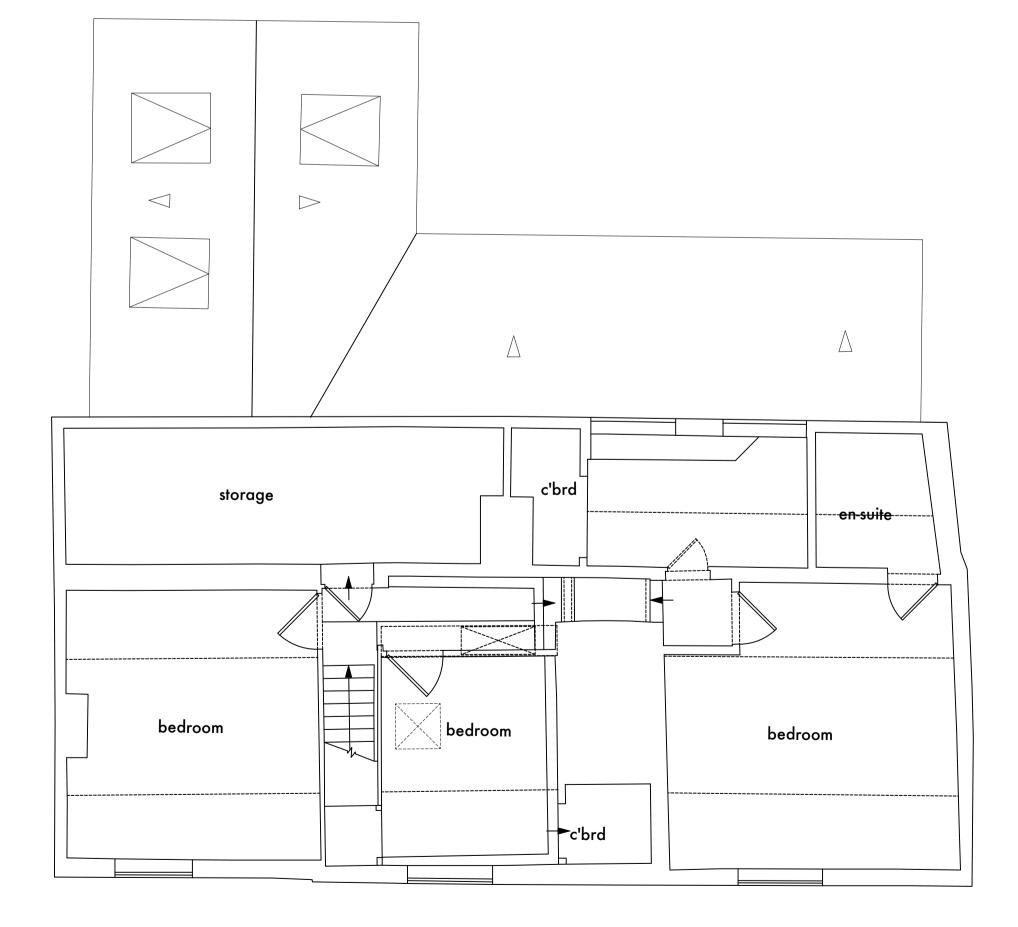

FRONT ELEVATION - SCALE 1:100

GF PLAN - SCALE 1:50

SIDE ELEVATION - SCALE 1:100

**REAR ELEVATION - SCALE 1:100** 

FF PLAN - SCALE 1:50

BLOCK PLAN - SCALE 1:200

General Notes:

Do not scale from this drawing