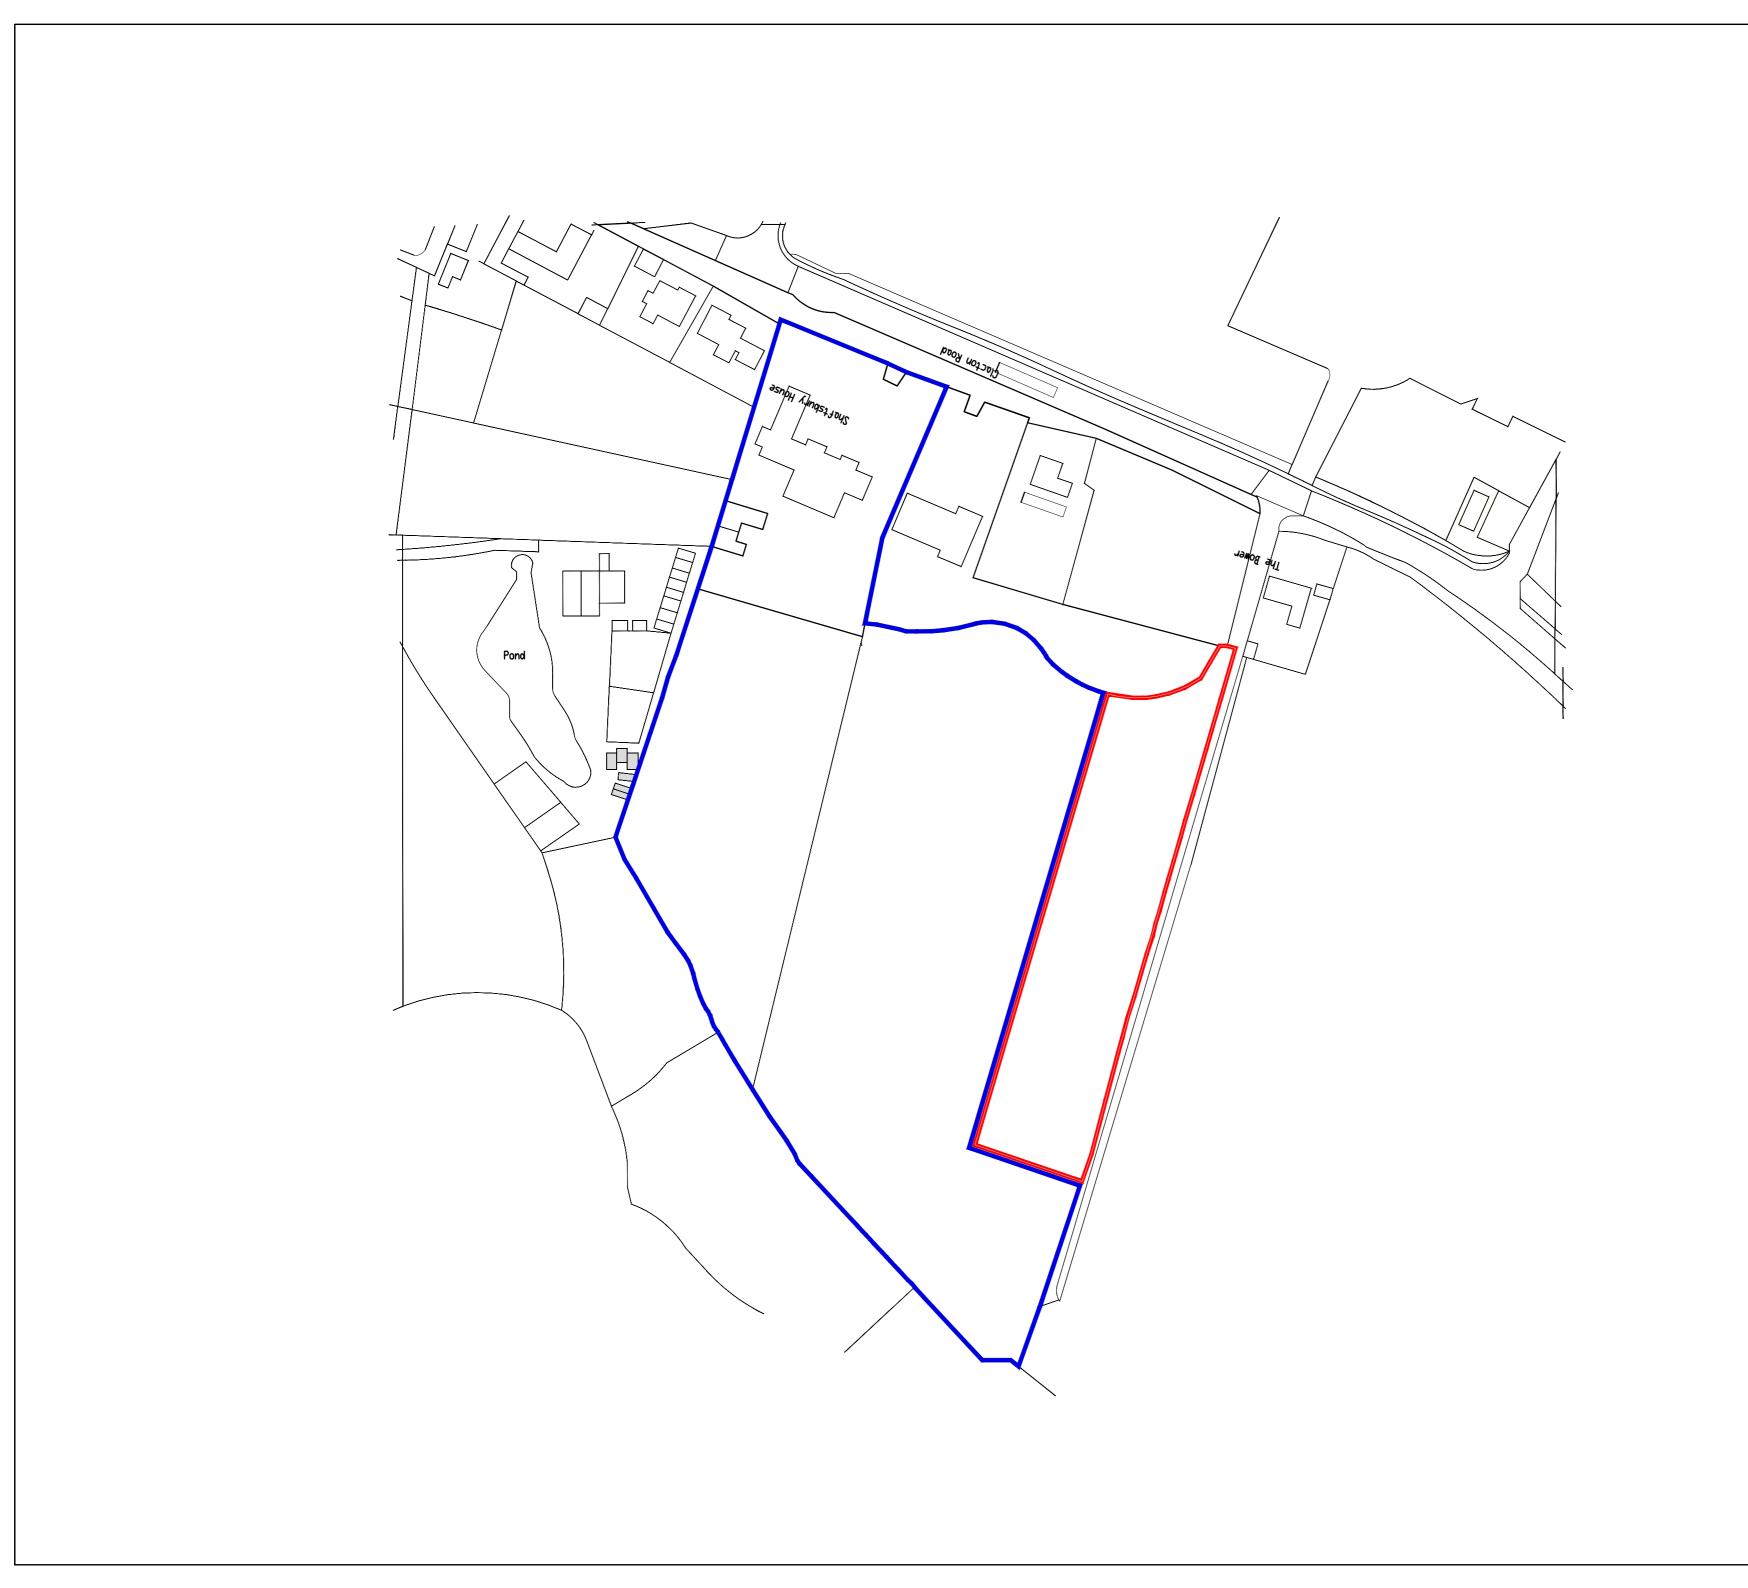

SITE AREA
0.6068 HECTARES

|     | <b>l</b> 1 |    | 1           | Ī     |
|-----|------------|----|-------------|-------|
|     |            |    |             |       |
| PL1 | 10.10.2023 |    | FIRST ISSUE |       |
| Rev | Date       | Ву | Description | Chk'd |

SITE ADDRESS:

SHAFTSBURY HOUSE, CLACTON ROAD, ELMSTEAD MARKET, ESSEX CO7 7DB

DRAWING TITLE:

## LOCATION PLAN

| SCALE<br>@A2: | DRAWN: | APPROVED: | DATE:      |
|---------------|--------|-----------|------------|
| 1:1250        |        |           | 10.10.2023 |

AWING NUMBER:

| DRAWING NOMBER. |             |             |      |  |  |  |
|-----------------|-------------|-------------|------|--|--|--|
| PROJECT<br>No:  | DRG STATUS: | DRG NUMBER: | REV: |  |  |  |
| SH-01           | PLANNING    | SH-01_101   | PL1  |  |  |  |