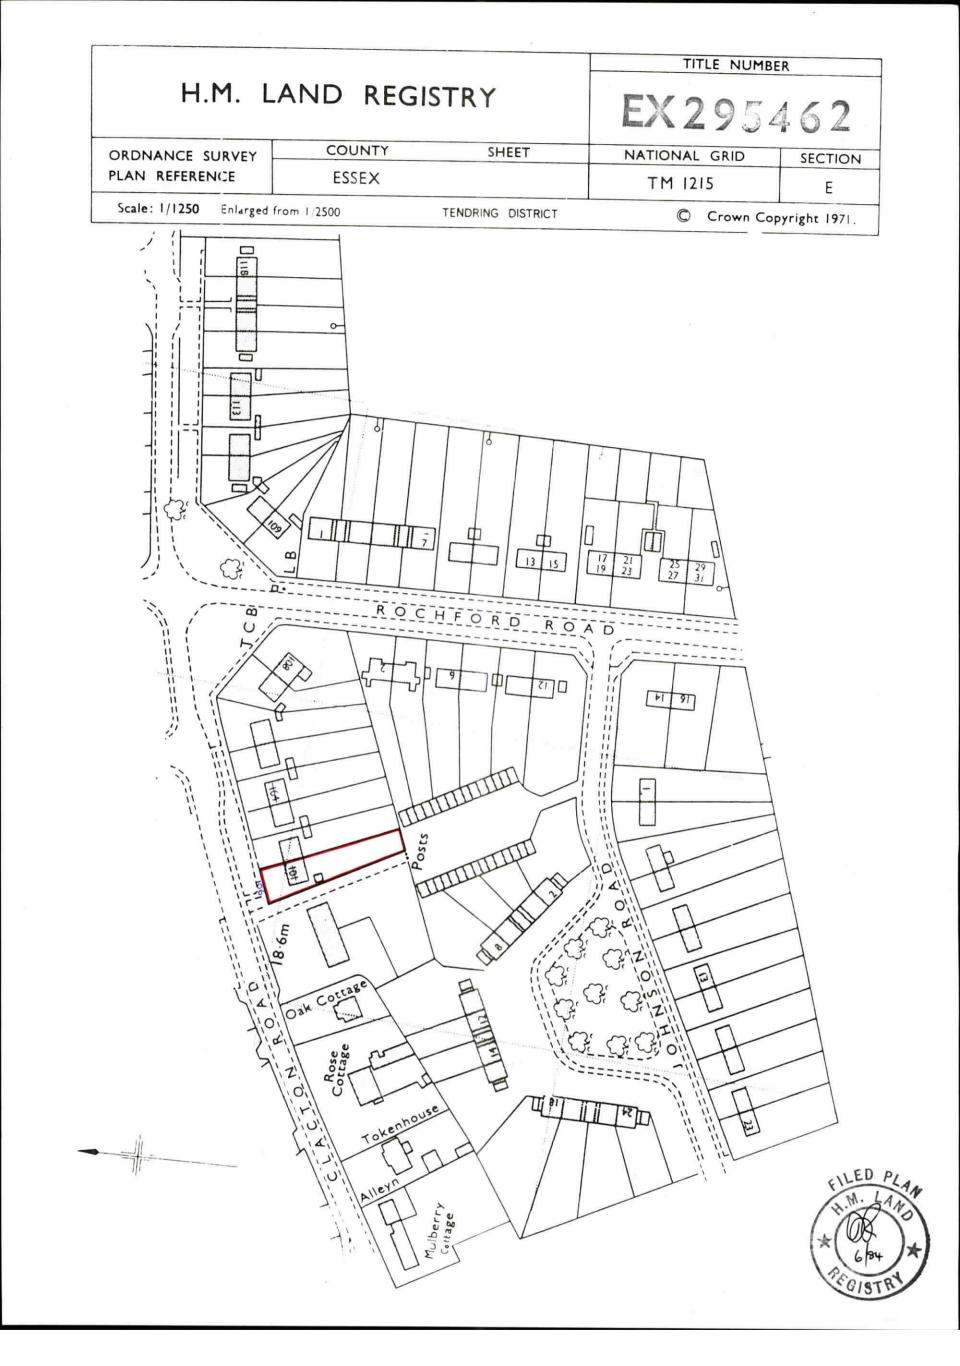

HM Land Registry endeavours to maintain high quality and scale accuracy of title plan images. The quality and accuracy of any print will depend on your printer, your computer and its print settings. This title plan shows the general position, not the exact line, of the boundaries. It may be subject to distortions in scale. Measurements scaled from this plan may not match measurements between the same points on the ground.