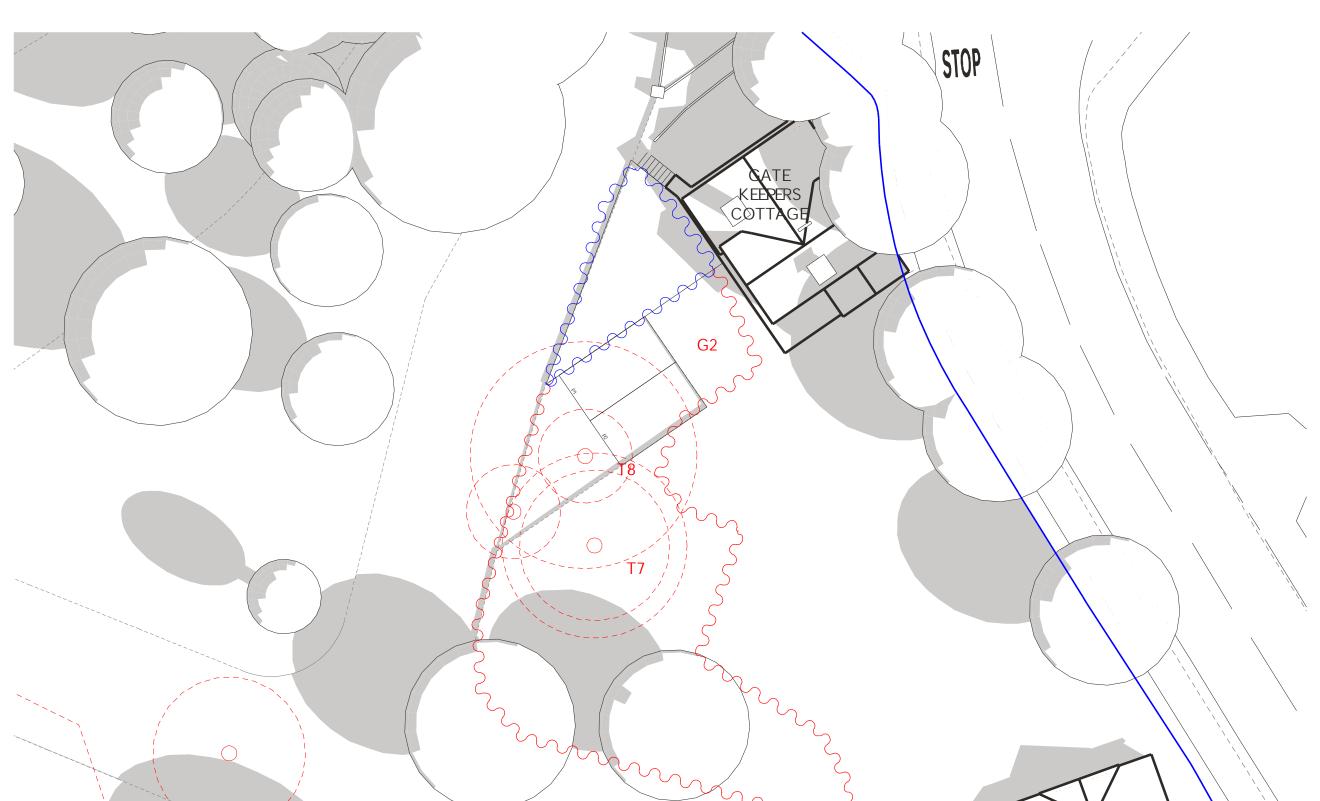

## **WORKS TO TREES**

TREE NO. CAT. TYPE

T7 CAT C Lawson cypress Chamaecyparis lawsoniana
T8 CAT B Sycamore Acer pseudoplatanus

G2 CAT C Rhododendron, Laurel Prunus rotundifolia

## CONDITION

Multi stem. 1 stem removed, stump decaying. Ivy clad unable to fully assess. Twin stem. Ivy clad.

Shrubby specimens

07/12/2023

## WORK TO BE UNDERTAKEN

Fell and grind stump following below ground service check.
Fell and grind stump following below ground service check.

Cut back and remove roots in indicated area. Remaining retained and pruned to 1m above ground level