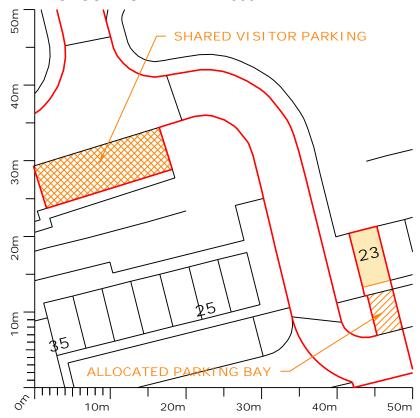

# EXISTING SITE PLAN 1:500

# PROPOSED SITE PLAN 1:500

The Furnace
The Maltings
Princes Street
Ipswich
Suffolk
IP1 1SB

|  | TITLE: Existing/Proposed: Site & Location Plans DATE: 04/12/23 |        |                |             |  |
|--|----------------------------------------------------------------|--------|----------------|-------------|--|
|  |                                                                |        |                |             |  |
|  | REF: 3029                                                      | DRAWIN | <b>G</b> : 01  | REVISION: 1 |  |
|  | SCALE: 1:1250/1:500<br>DRAWN BY: SH                            |        | SHEET          | SIZE: A3    |  |
|  |                                                                |        | CHECKED BY: EC |             |  |
|  |                                                                |        |                |             |  |