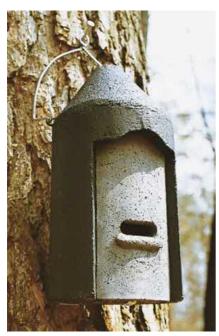

## Bat Box 2F (universal)

Home / Fledermausschut

in

Bat Box 2F

Common Noctule Bat at the entrance hole of a 2F Bat Box

Species such as the Lesser Noctule and the Common Noctule, as well as Daubenton's, Nathusius's Pipistre Bechstein's Bat, are typical representatives of Bats that live in woods and forests. They prefer Bat Boxes as as in nature they prefer, for example, woodpecker cavities and hollow tree branches. However, as old, disea tend not to be available or rather are removed from managed forests, natural roosts for Bats have become s can provide a remedy and are readily accepted by the animals. So-called "House Bats" are mainly those the buildings, for example, in roller shutter boxes, behind window shutters, niches and gaps. These are, above a Mouse-Eared and Pipistrelle Bats. These Bats prefer, for example, flat boxes or round boxes with several his partitions.

This general purpose Bat Box is ideally suited as an introduction to Bat protection. At the same time it is a reresting and temporary roost. The textured and spherical interior roof area allows the Bats to hang optimally. not occupied after several years for whatever reason, e.g. due to a non-species-appropriate biotope structu converted into a Type 2M Nest Box by replacing the front panel. Providing accommodation for a large numb offering good value for money, this Bat Box should be an integral part of any measures to protect these anir The front panel can be removed for inspection and cleaning.

## Bat Box 2F (universal)

can be converted into a Bird Nest Box

Material: SCHWEGLER Wood-Concrete Nest Box. Hanger: steel, galvanised.

**Fixing:** Can be installed in a tree or on buildings, minimum height 3 to 4 metres. Ensure that a clear horizor provided for the Bats. To ensure optimum accommodation, the Bat Box should be cleaned once or twice a y droppings should be removed.

External Dimensions: Ø 16 cm.

Hight: 33 cm.

Weight: approx. 3.8 kg. Includes: Nest box, hanger and aluminium nail.