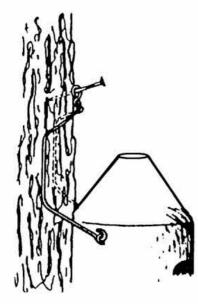

## Bat Box 2F (universal)

can be converted into a Bird Nest Box

Material: SCHWEGLER Wood-Concrete Nest Box. Hanger: steel, galvanised.

**Fixing:** Can be installed in a tree or on buildings, minimum height 3 to 4 metres. Ensure that a clear horizor provided for the Bats. To ensure optimum accommodation, the Bat Box should be cleaned once or twice a y droppings should be removed.

## Bestellnummer: 00 134/4

Diesen Artikel im Shop aufrufen

2F installation

| Related Products                   |                            |                   |                  |                                      |
|------------------------------------|----------------------------|-------------------|------------------|--------------------------------------|
| Bat Box 2F with double front panel | Bat Box 2FN (custom-built) | Small Bat Box 3FN | Flat Bat Box 1FF | NEW! Flat I<br>(without ad<br>hatch) |