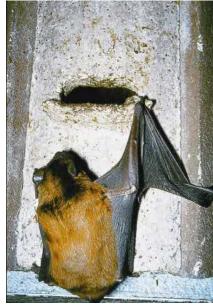

## Bat Box 2F (universal)

Home / Fledermausschut

in

Bat Box 2F

Common Noctule Bat at the entrance hole of a 2F Bat Box

Species such as the Lesser Noctule and the Common Noctule, as well as Daubenton's, Nathusius's Pipistre Bechstein's Bat, are typical representatives of Bats that live in woods and forests. They prefer Bat Boxes as as in nature they prefer, for example, woodpecker cavities and hollow tree branches. However, as old, disea tend not to be available or rather are removed from managed forests, natural roosts for Bats have become s can provide a remedy and are readily accepted by the animals. So-called "House Bats" are mainly those the buildings, for example, in roller shutter boxes, behind window shutters, niches and gaps. These are, above a Mouse-Eared and Pipistrelle Bats. These Bats prefer, for example, flat boxes or round boxes with several his partitions.