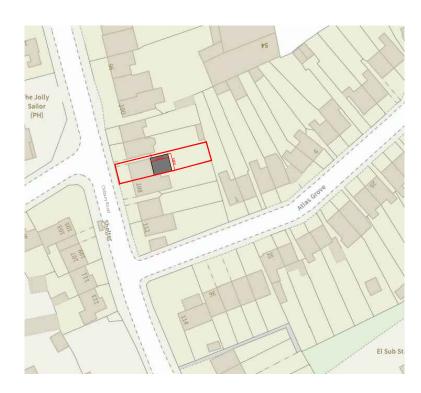

## LOCATION PLAN

SCALE 1:1250



## Notes:

The contractor is responsible for checking dimensions, tolerances and eferences. Any discrepancy to be verified with the Architect/Designer before proceeding with the works.

Where an item is covered by drawings to different scales the larger scale

Do not scale drawing. Figured dimensions to be worked to in all case



## SITE PLAN

SCALE 1:500



| REV:   |
|--------|
| STATUS |

106 Oldbury Road, West Bromwich, B70 9DZ

| TITLE: |          |          |      |
|--------|----------|----------|------|
|        | Site & I | Location | Plan |

| SCALE AT A3:<br>1:1250 1:500 | DATE: 07.12.2023 | DRAWN: | CHECKED:  |
|------------------------------|------------------|--------|-----------|
| PROJECT NO:                  | DRAWING NO:      |