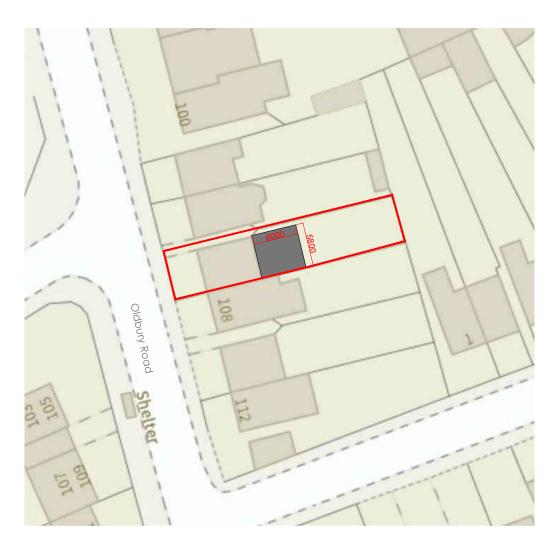

## SITE PLAN

SCALE 1:500

| REV:   |
|--------|
| STATUS |

106 Oldbury Road, West Bromwich, B70 9DZ

| TITLE: |          |          |      |
|--------|----------|----------|------|
|        | Site & I | Location | Plan |