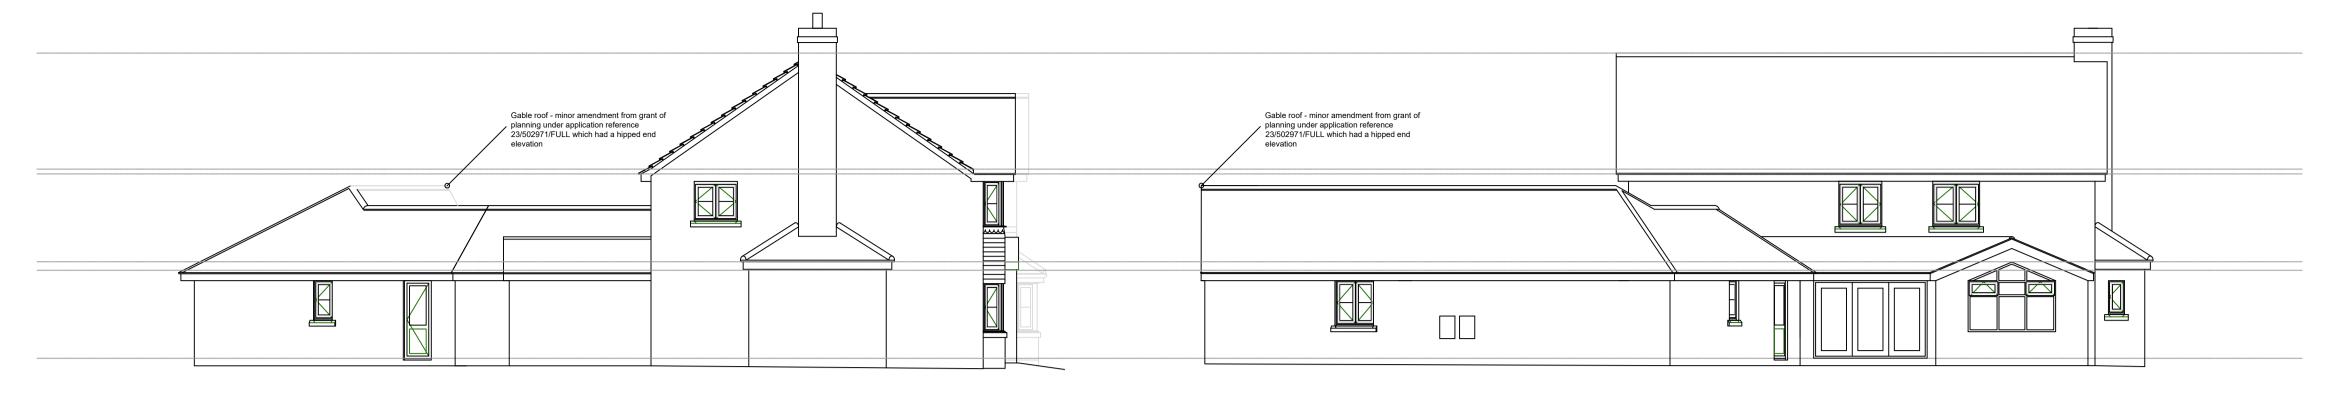

Proposed South Elevation 02 Scale 1:100

## Metres Scale 1:1250 Metres Scale 1:500 Metres Scale 1:500 0 1 2 3 4 5 6 7 8 9 10 Hetres Scale 1:200 0 0.5 1 1.5 2 2.5 3 Hetres Scale 1:200 0 0.5 1 1.5 2 2.5 3 Metres Scale 1:200 0 0.5 1 1.5 2 2.5 3 Metres <sub>Scale</sub> 1:50 0 0.15 0.3 0.45 0.6 0.75 Metres <sub>Scale 1:20</sub> 0.1 0.2 0.3 0.4 0.5 Metres <sub>Scale 1:10</sub> 0 50 100 150 200 250 Millimetres Scale 0 20 40 60 80 100 Millimetres Scale 1:2



Notice The responsibility for setting-out of site and buildings rest solely with the contractors Drawings to be read in conjunction with Structural Engineers drawings Report immediately to JAT-Surv Ltd any apparent discrepancies

## Rev Date Initial Notes Client

## Clifton Project

1 Oak Tree Close, Eastchurch, Kent, ME12 4JY

## Dra