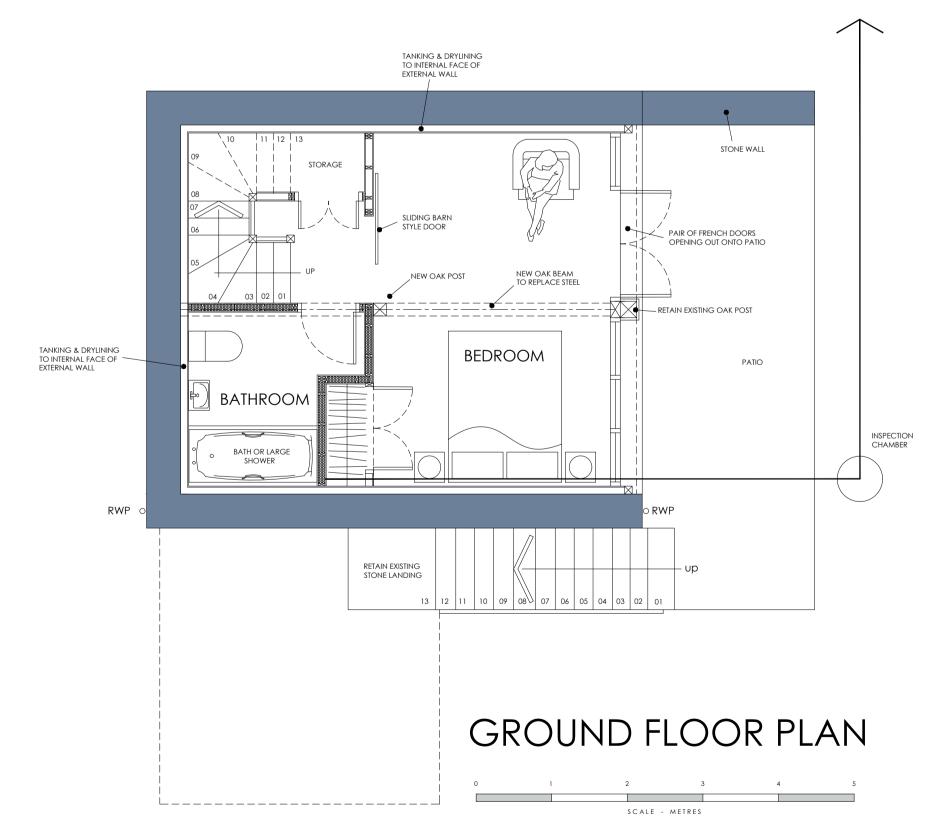

DO NOT SCALE FROM DRAWING ALL FIGURED DIMENSIONS TO BE CHECKED ON SITE

COPYRIGHT OF DESIGN AND DRAWINGS REMAINS SOLELY WITH CLIENT

Side Elevation - South Facing

| rev. | description | date |
|------|-------------|------|
|      |             |      |

| client        | project                                                                             | drawing title                     | scale      | date     | drawn | drawing no.            | revision |
|---------------|-------------------------------------------------------------------------------------|-----------------------------------|------------|----------|-------|------------------------|----------|
| Mrs. D. JONES | Conversion of Outbuilding at HENBLAS , RHYDYCROSEAU, OSWESTRY, SHROPSHIRE, SY10 9BD | PROPOSED FLOOR PLANS & ELEVATIONS | 1: 50 @ A3 | 24/09/23 | OWH   | JONES / PLA / PRO / 02 |          |