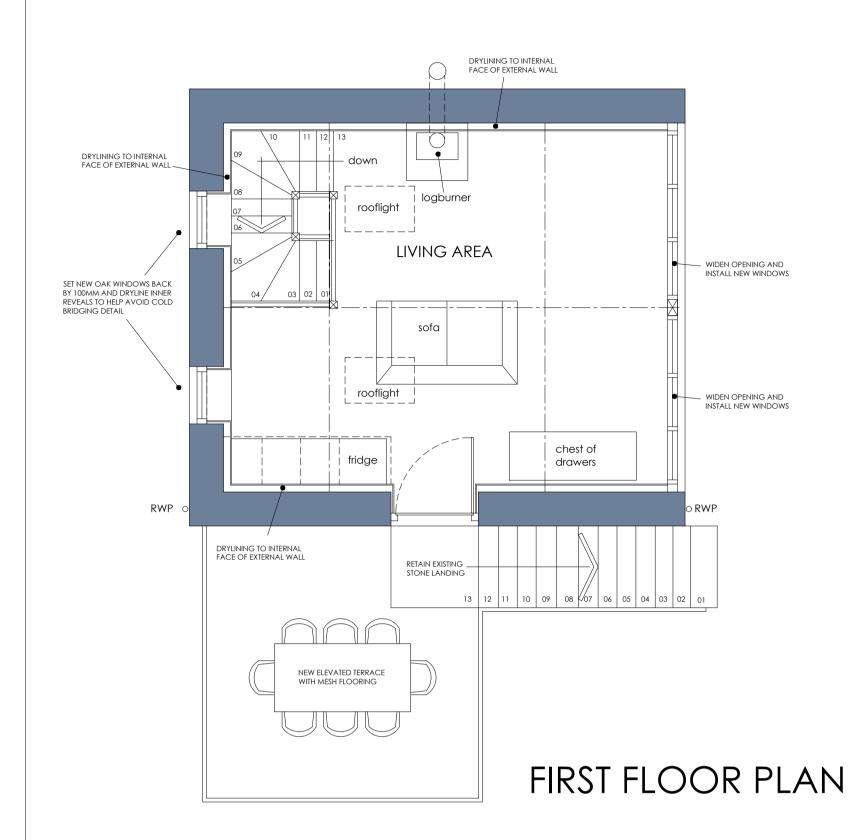

DO NOT SCALE FROM DRAWING ALL FIGURED DIMENSIONS TO BE CHECKED ON SITE

COPYRIGHT OF DESIGN AND DRAWINGS REMAINS SOLELY WITH CLIENT









Side Elevation - South Facing







| rev. | description | date |
|------|-------------|------|
|      |             |      |

| client        | project                                                                             | drawing title                     | scale      | date     | drawn | drawing no.            | revision |
|---------------|-------------------------------------------------------------------------------------|-----------------------------------|------------|----------|-------|------------------------|----------|
| Mrs. D. JONES | Conversion of Outbuilding at HENBLAS , RHYDYCROSEAU, OSWESTRY, SHROPSHIRE, SY10 9BD | PROPOSED FLOOR PLANS & ELEVATIONS | 1: 50 @ A3 | 24/09/23 | OWH   | JONES / PLA / PRO / 02 |          |