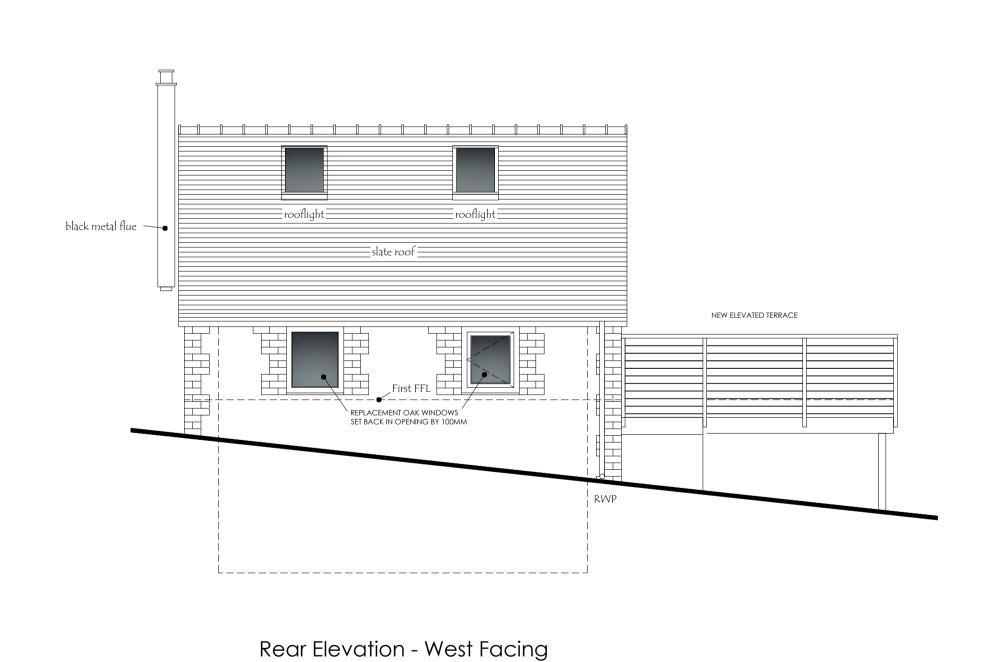

DO NOT SCALE FROM DRAWING ALL FIGURED DIMENSIONS TO BE CHECKED ON SITE

COPYRIGHT OF DESIGN AND DRAWINGS REMAINS SOLELY WITH CLIENT

Side Elevation - South Facing

| rev. | description | date |
|------|-------------|------|
|      |             |      |

| client        | project                                                                             | drawing title                     | scale      | date     | drawn | drawing no.            | revision |
|---------------|-------------------------------------------------------------------------------------|-----------------------------------|------------|----------|-------|------------------------|----------|
| Mrs. D. JONES | Conversion of Outbuilding at HENBLAS , RHYDYCROSEAU, OSWESTRY, SHROPSHIRE, SY10 9BD | PROPOSED FLOOR PLANS & ELEVATIONS | 1: 50 @ A3 | 24/09/23 | OWH   | JONES / PLA / PRO / 02 |          |