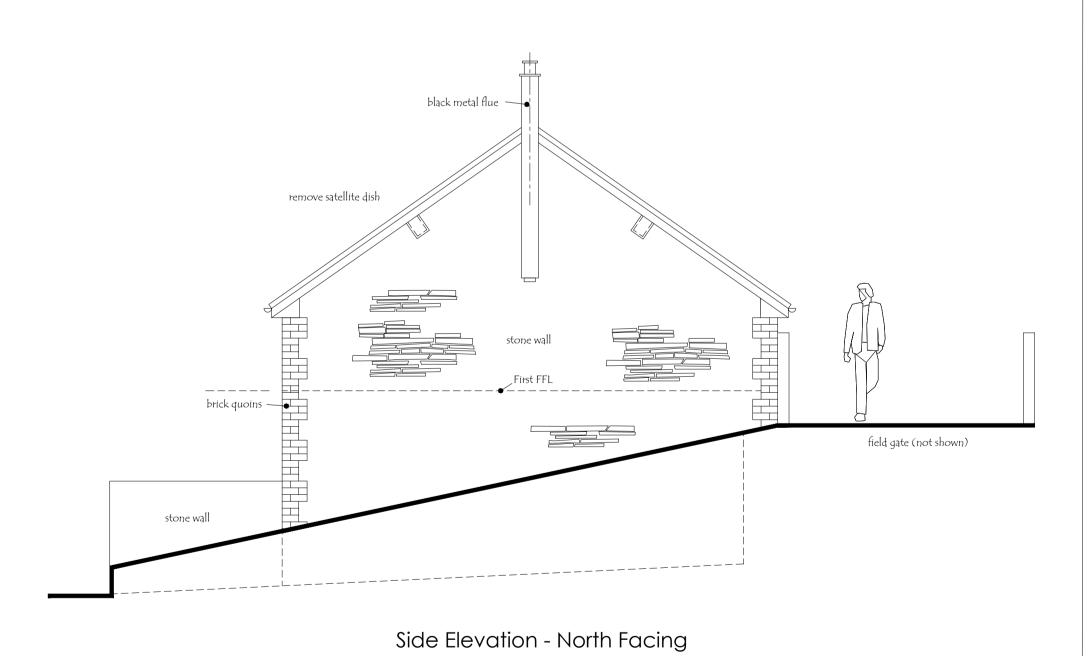

DO NOT SCALE FROM DRAWING ALL FIGURED DIMENSIONS TO BE CHECKED ON SITE

COPYRIGHT OF DESIGN AND DRAWINGS REMAINS SOLELY WITH CLIENT

Side Elevation - South Facing

| rev. | description | date |
|------|-------------|------|
|      |             |      |

| client        | project                                                                             | drawing title                     | scale      | date     | drawn | drawing no.            | revision |
|---------------|-------------------------------------------------------------------------------------|-----------------------------------|------------|----------|-------|------------------------|----------|
| Mrs. D. JONES | Conversion of Outbuilding at HENBLAS , RHYDYCROSEAU, OSWESTRY, SHROPSHIRE, SY10 9BD | PROPOSED FLOOR PLANS & ELEVATIONS | 1: 50 @ A3 | 24/09/23 | OWH   | JONES / PLA / PRO / 02 |          |