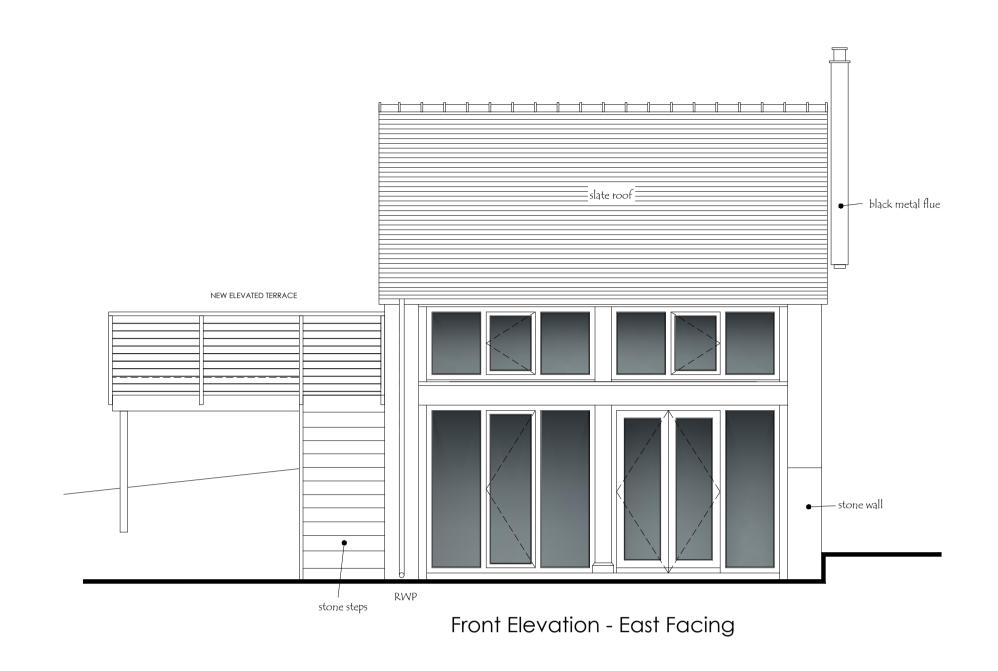

DO NOT SCALE FROM DRAWING ALL FIGURED DIMENSIONS TO BE CHECKED ON SITE

COPYRIGHT OF DESIGN AND DRAWINGS REMAINS SOLELY WITH CLIENT









Side Elevation - South Facing







| rev. | description | date |
|------|-------------|------|
|      |             |      |

| client        | project                                                                             | drawing title                     | scale      | date     | drawn | drawing no.            | revision |
|---------------|-------------------------------------------------------------------------------------|-----------------------------------|------------|----------|-------|------------------------|----------|
| Mrs. D. JONES | Conversion of Outbuilding at HENBLAS , RHYDYCROSEAU, OSWESTRY, SHROPSHIRE, SY10 9BD | PROPOSED FLOOR PLANS & ELEVATIONS | 1: 50 @ A3 | 24/09/23 | OWH   | JONES / PLA / PRO / 02 |          |