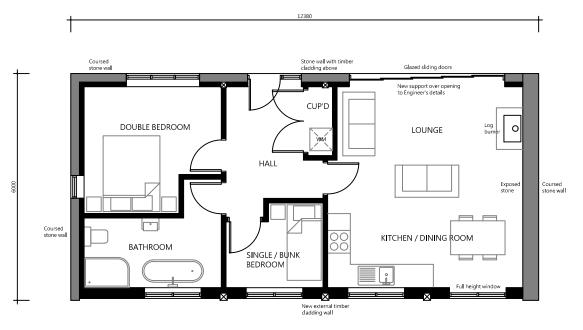

PROPOSED PLAN

THIS DRAWING IS TO BE READ IN CONJUNCTION WITH ALL RELATED DRAWINGS. ALL DIMENSIONS MUST BE CHECKED AND VERIFIED ON SITE BEFORE COMMENCING ANY WORK OR PRODUCING SHOP DRAWINGS. THE ORIGINATOR SHOULD BE NOTIFIED IMMEDIATELY OF ANY DISCREPANCY. THIS DRAWING IS COPYRIGHT AND REMAINS THE PROPERTY ROGER PARRY & PARTNERS.

| Residential - Agricultural - Commerical |                                                                |      |            |  |  |  |
|-----------------------------------------|----------------------------------------------------------------|------|------------|--|--|--|
| Project                                 | Proposed Conversion of Existing Barn to Holiday Let            |      |            |  |  |  |
| Drawing Title                           | Proposed Plan                                                  |      |            |  |  |  |
| Location                                | Mount Pleasant Farm, Hopton, Nescliffe, Shrewsbury,<br>SY4 1DJ |      |            |  |  |  |
| Client                                  | Mrs Oakley                                                     |      |            |  |  |  |
| Scale                                   | 1:100 @ A3                                                     |      |            |  |  |  |
| Drawing No                              | 77669 / RJC / 102                                              | Rev  | -          |  |  |  |
| Drawn By                                | NB                                                             | Date | 2023/08/23 |  |  |  |
| 1                                       |                                                                |      | 4          |  |  |  |