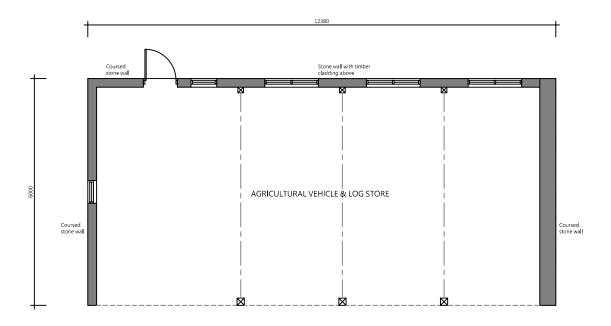

EXISTING PLAN

THIS DRAWING IS TO BE READ IN CONJUNCTION WITH ALL RELATED DRAWINGS. ALL DIMENSIONS MUST BE CHECKED AND VERIFIED ON SITE BEFORE COMMENCING ANY WORK OR PRODUCING SHOP DRAWINGS. THE ORIGINATOR SHOULD BE NOTIFIED IMMEDIATELY OF ANY DISCREPANCY. THIS DRAWING IS COPYRIGHT AND REMAINS THE PROPERTY ROGER PARRY & PARTNERS.

## Residential - Agricultural - Commerical

| Project Proposed Conversion of Existing Barn to Holiday Let |                                                                |      |            |  |  |  |
|-------------------------------------------------------------|----------------------------------------------------------------|------|------------|--|--|--|
| Drawing Title                                               | Existing Plan                                                  |      |            |  |  |  |
| Location                                                    | Mount Pleasant Farm, Hopton, Nescliffe, Shrewsbury,<br>SY4 1DJ |      |            |  |  |  |
| Client                                                      | Mrs Oakley                                                     |      |            |  |  |  |
| Scale                                                       | 1:100 @ A3                                                     |      |            |  |  |  |
| Drawing No                                                  | 77669 / RJC / 100                                              | Rev  | -          |  |  |  |
| Drawn By                                                    | NB                                                             | Date | 2023/08/23 |  |  |  |
| 1                                                           |                                                                |      |            |  |  |  |