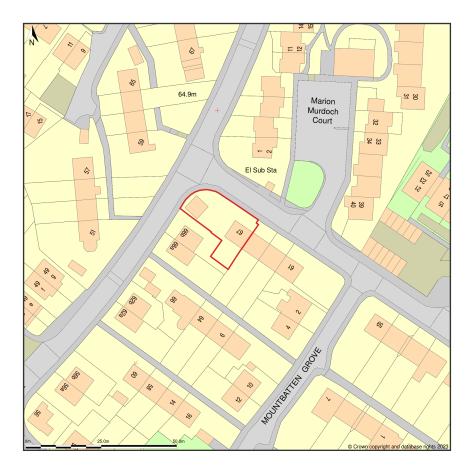

## 67, Queens Avenue, Gedling, Nottinghamshire, NG4 4DW

Location Plan shows area bounded by: 461207.25, 342720.2 461348.67, 342861.62 (at a scale of 1:1250), OSGridRef: SK61274279. The representation of a road, track or path is no evidence of a right of way. The representation of features as lines is no evidence of a property boundary.