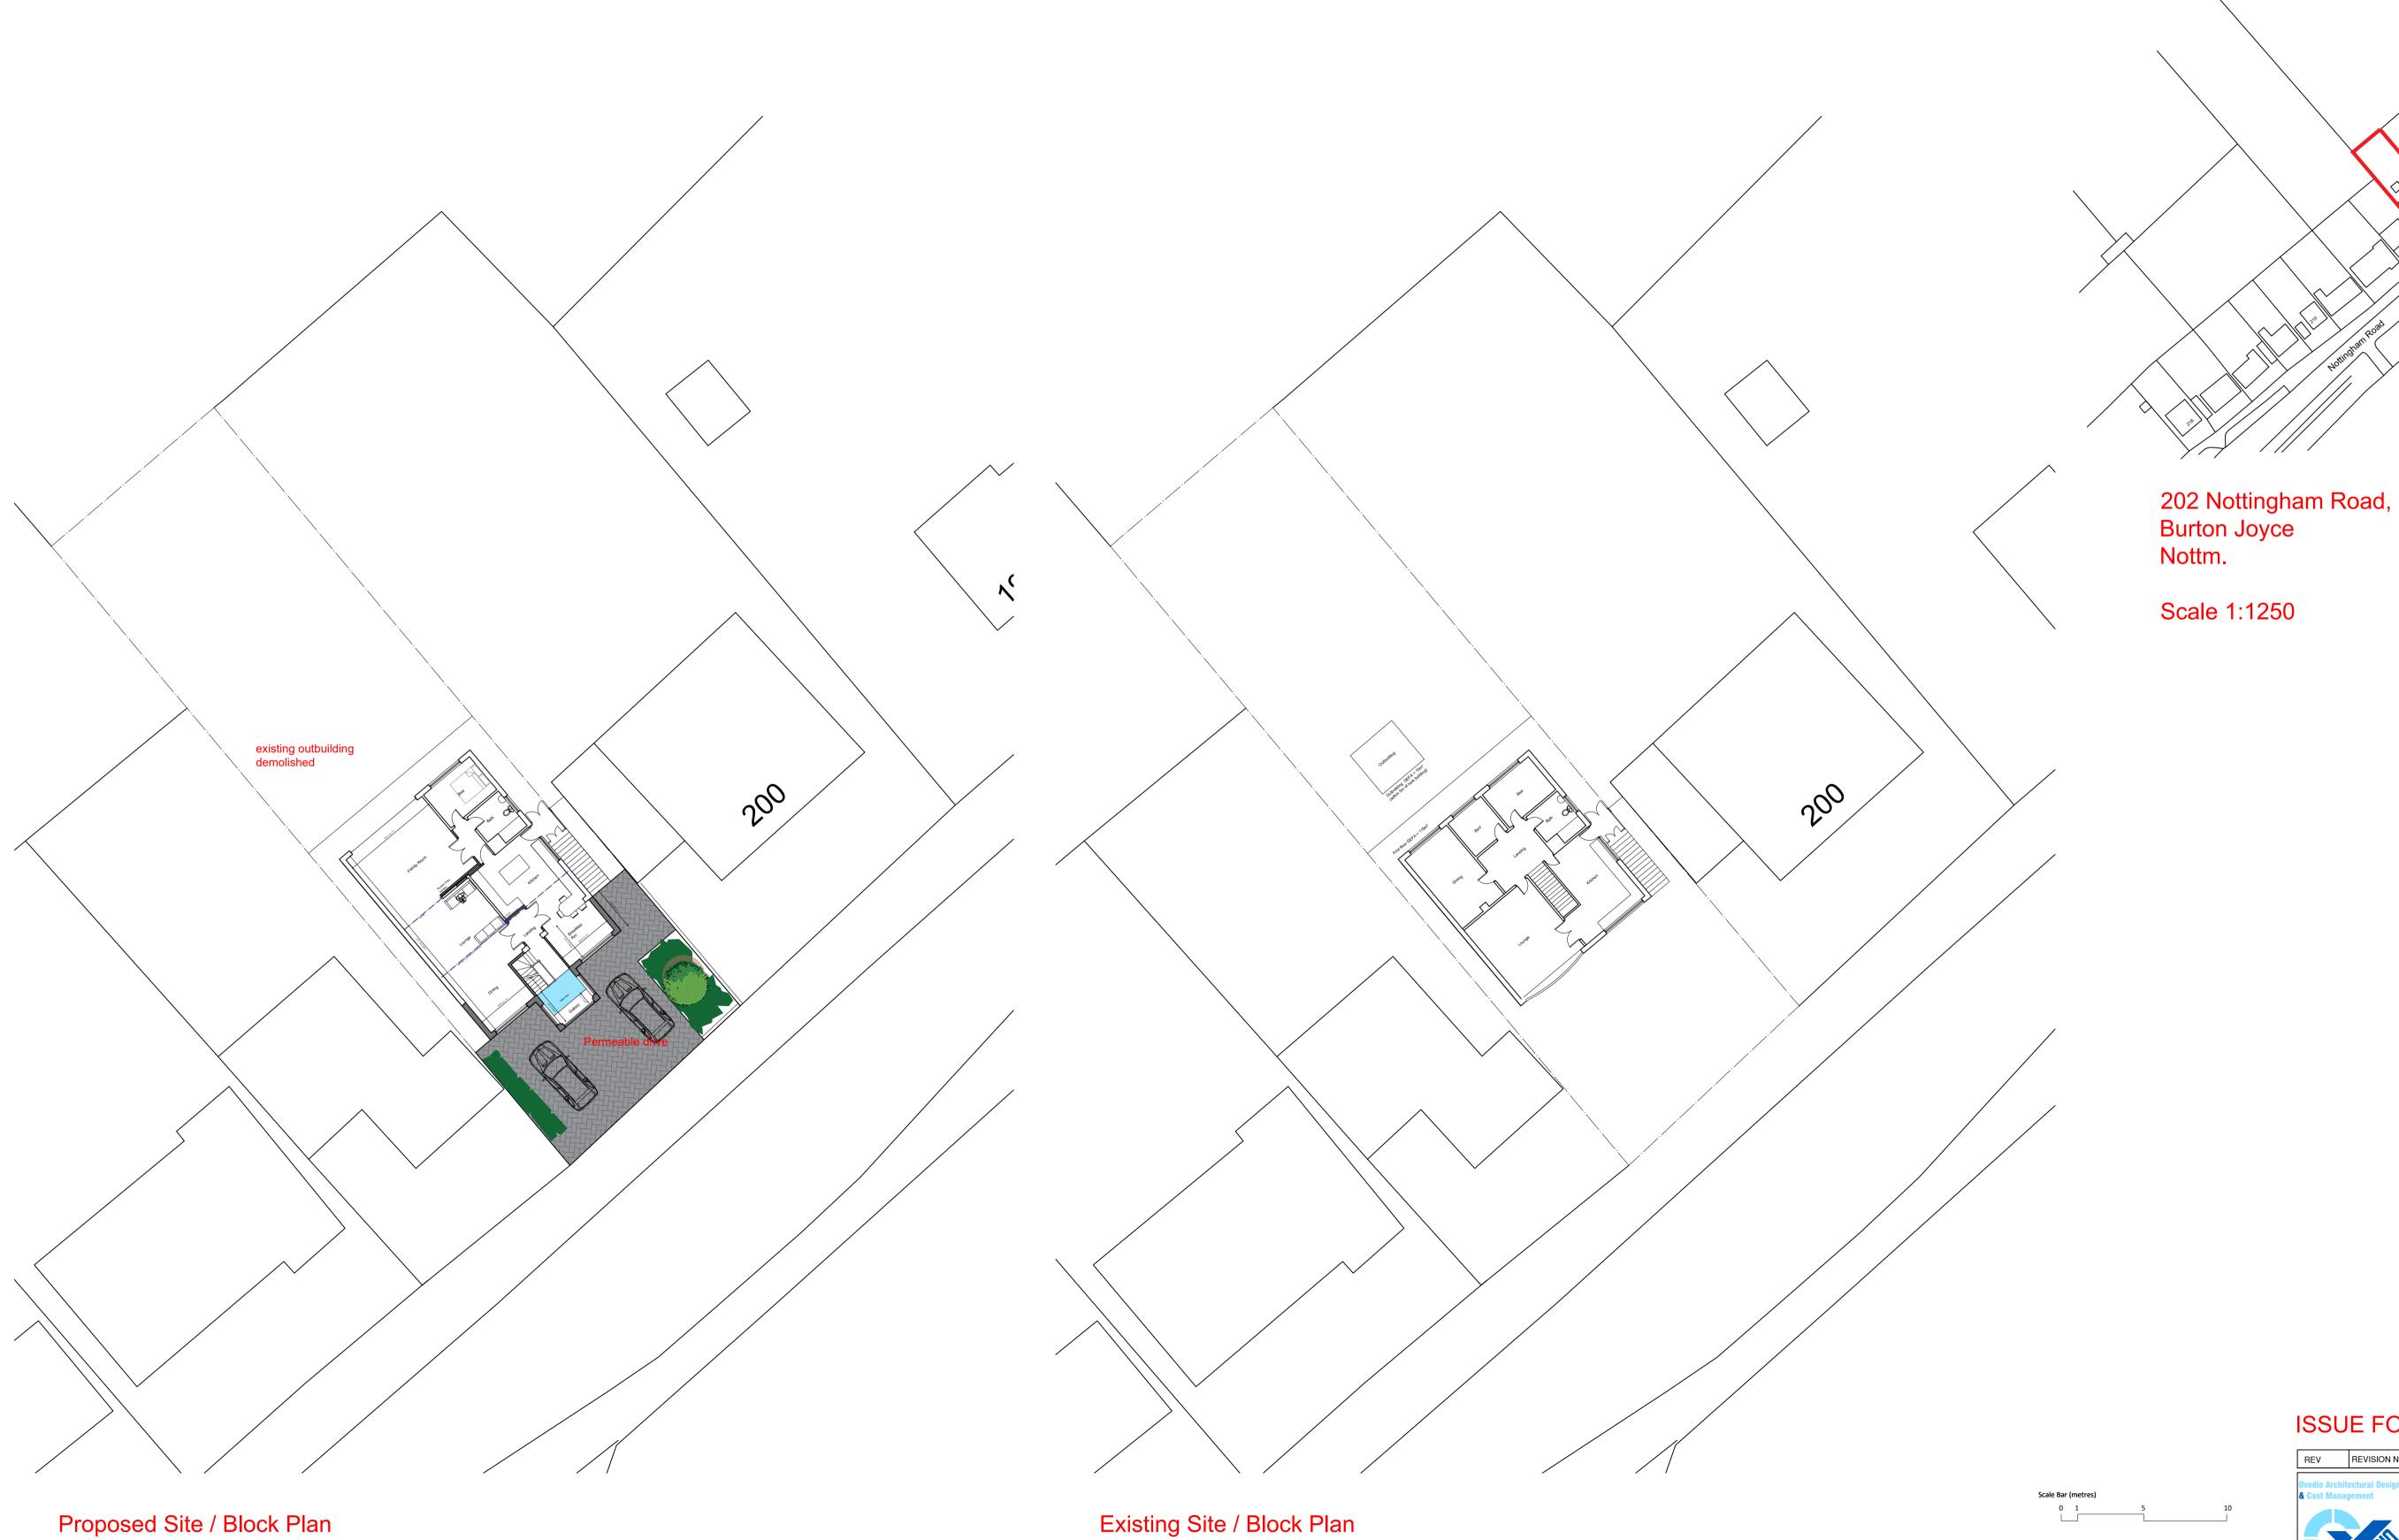

## ISSUE FOR PLANNING APPROVAL

| REV                                              | REVISION NOTE |                                                                                                       |            |  |                      | DATE | DRAWN BY |
|--------------------------------------------------|---------------|-------------------------------------------------------------------------------------------------------|------------|--|----------------------|------|----------|
| Oxedio Architectural Design<br>& Cost Management |               | PROPOSED FRONT AND ROOF EXTENSION<br>AT 202 NOTTINGHAM ROAD, BURTON JOYCE, NG14 5BD<br>FOR R STEPHENS |            |  |                      |      |          |
|                                                  |               | DRAWN BY<br>SWC                                                                                       | CHEC<br>GP |  | DATE<br>NOV 23       | S    | 1:100@A1 |
|                                                  |               | EXISTING AND PROPOSED<br>SITE & BLOCK PLAN; LOCATION PLAN                                             |            |  | DWG NO.<br>2336(08)0 | ľ    | REV.     |