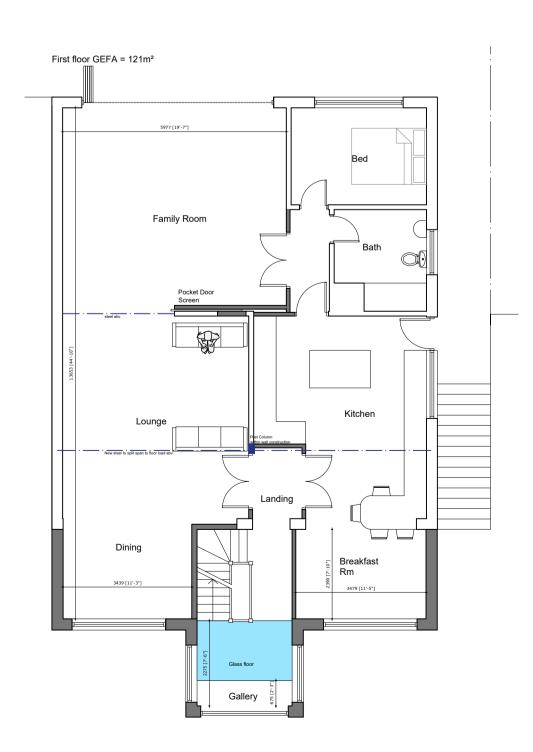

\_\_\_\_\_ Outbuilding to be demolished Outbuilding GEFA = 10m²
(within 5m of host building)
Outbuilding to be demolished Ground floor GEFA =  $67m^2$ 

Proposed Ground Floor Plan

Proposed Roof Plan

Proposed First Floor Plan