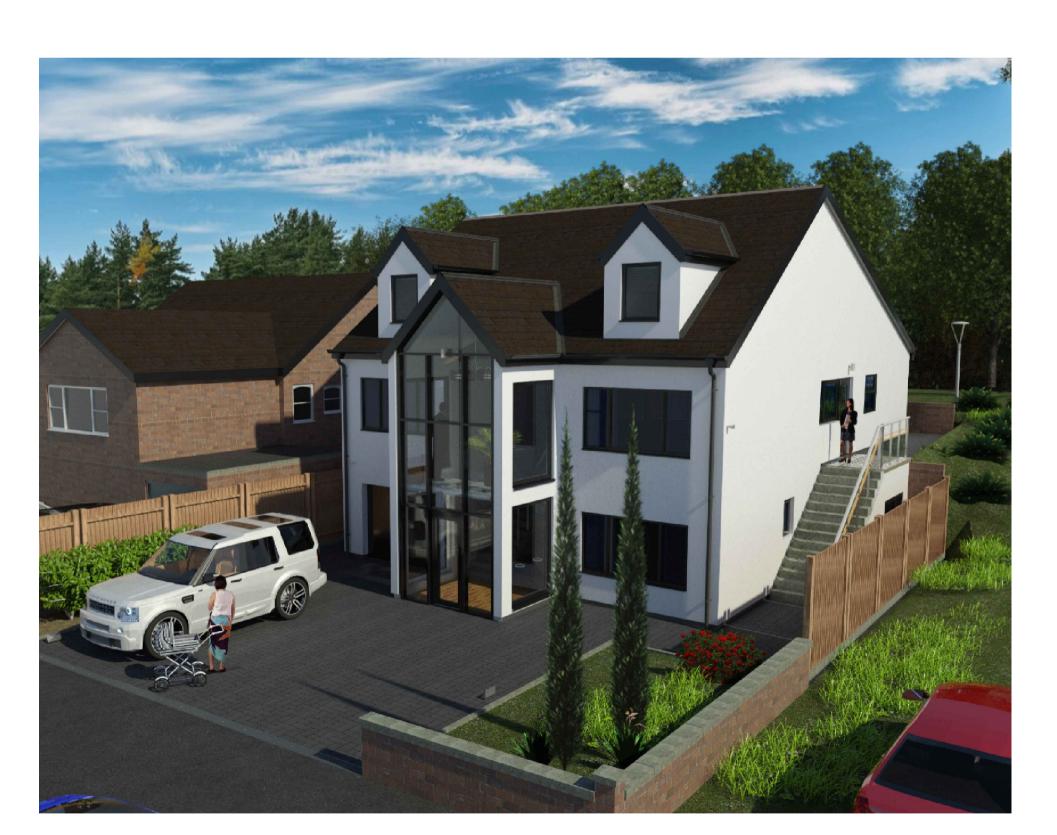

Proposed Perspective View

Total GEFA = 198m<sup>2</sup> (50% allowable extension = 99m<sup>2</sup>)

Proposed Extension:

Ground Floor  $= 35m^2$ 

First Floor =  $35m^2$ Loft (1.6m) =  $38m^2$ 

Total =  $108m^2$ 