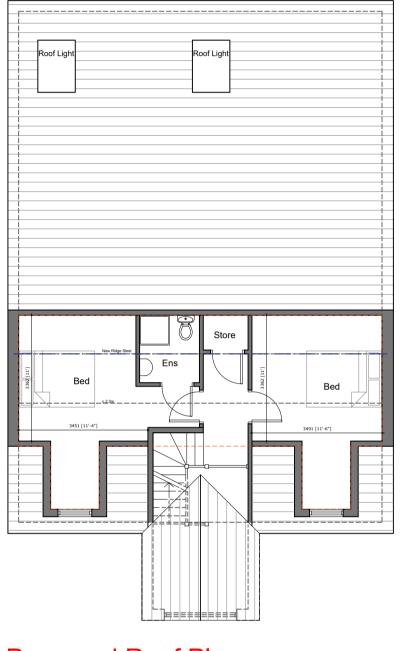

\_\_\_\_\_ Outbuilding to be demolished Outbuilding GEFA = 10m²
(within 5m of host building)
Outbuilding to be demolished Ground floor GEFA =  $67m^2$ 

Proposed Ground Floor Plan

Proposed Roof Plan

Proposed First Floor Plan