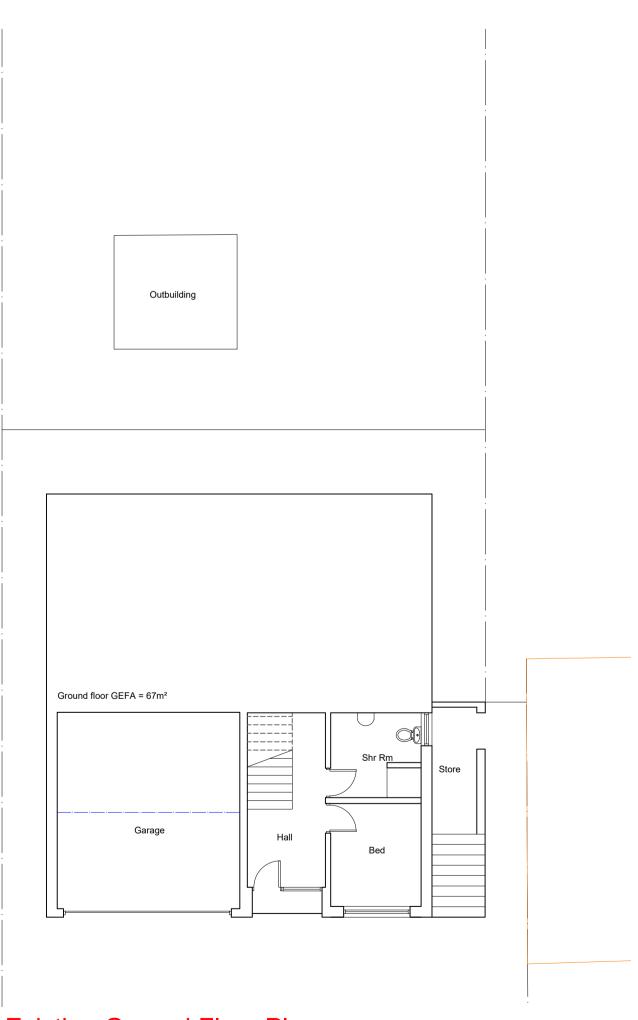

## **Existing Rear Elevation**

**Existing Front Elevation** 

Existing Ground Floor Plan

Existing First Floor Plan

Existing Roof Plan

## Existing Side Elevation

Total GEFA = 196m<sup>2</sup> (50% allowable extension = 98m<sup>2</sup>)