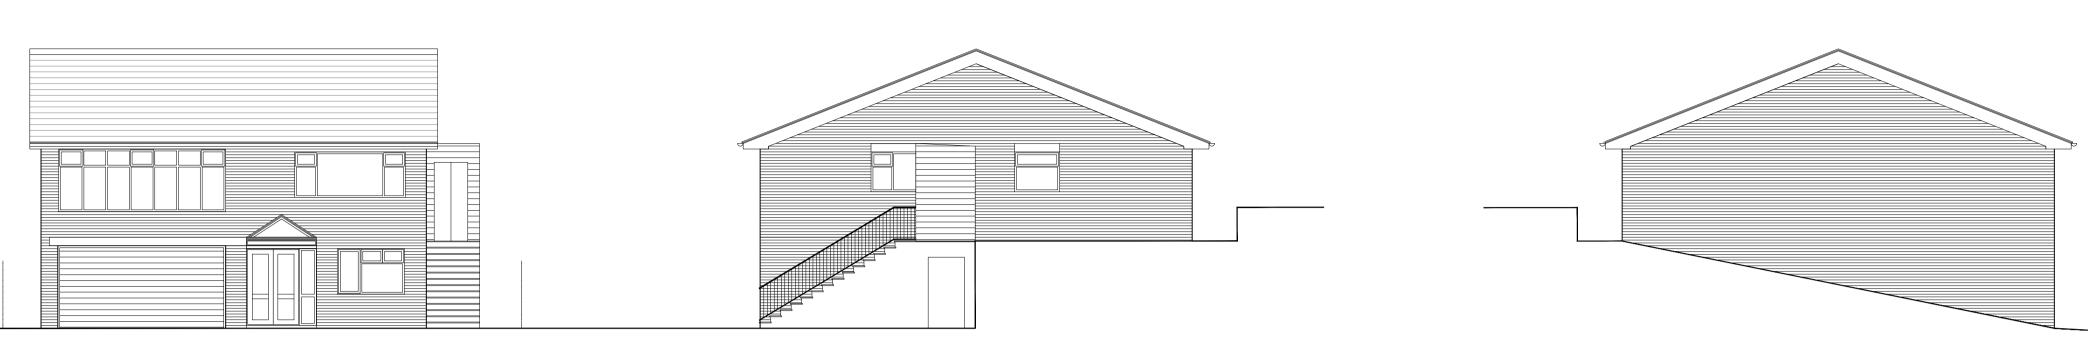

## **Existing Rear Elevation**

**Existing Front Elevation** 

Existing Ground Floor Plan

Existing First Floor Plan

Existing Roof Plan

## Existing Side Elevation

Total GEFA = 196m<sup>2</sup> (50% allowable extension = 98m<sup>2</sup>)