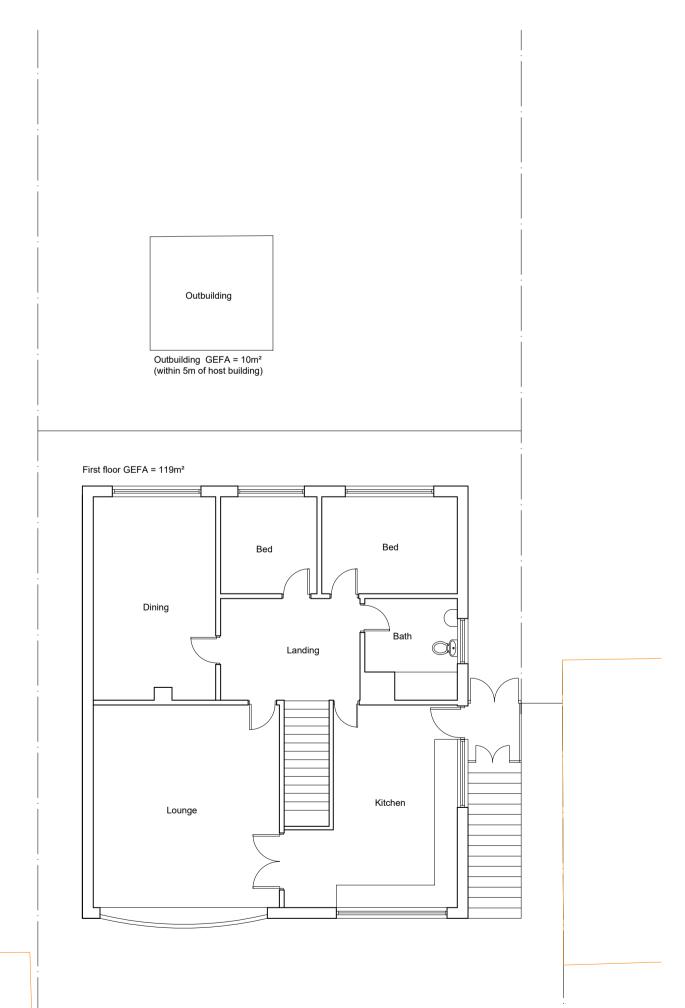

## **Existing Rear Elevation**

**Existing Front Elevation** 

Existing Ground Floor Plan

Existing First Floor Plan

Existing Roof Plan

## Existing Side Elevation

Total GEFA = 196m<sup>2</sup> (50% allowable extension = 98m<sup>2</sup>)