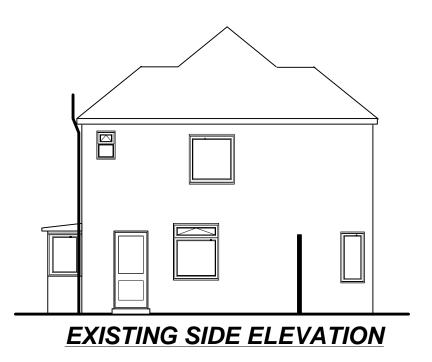

## **Project**

PROPOSED CONVERSION OF HIPPED ROOF TO GABLE END ROOF, LOFT CONVERSION AND SINGLE STOREY REAR **EXTENSION** @ 21 CHURCH RD, **BURTON JOYCE, NOTTINGHAM** NG14 5GE

## **EXISTING ELEVATIONS &** FLOOR PLANS

| Drawing           |           | Rev                  |
|-------------------|-----------|----------------------|
| Scale<br>A2@1.100 | Drawn CSB | Date<br>6th Nov 2023 |