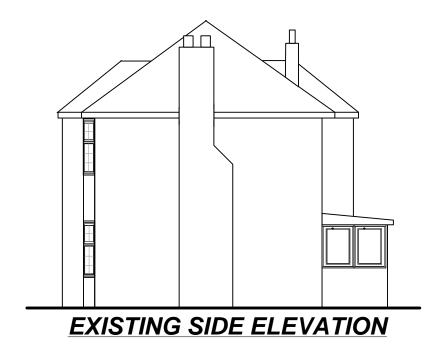

## **Project**

PROPOSED CONVERSION OF HIPPED ROOF TO GABLE END ROOF, LOFT CONVERSION AND SINGLE STOREY REAR **EXTENSION** @ 21 CHURCH RD, **BURTON JOYCE, NOTTINGHAM** NG14 5GE

## **EXISTING ELEVATIONS &** FLOOR PLANS

| Drawing           |           | Rev                  |
|-------------------|-----------|----------------------|
| Scale<br>A2@1.100 | Drawn CSB | Date<br>6th Nov 2023 |