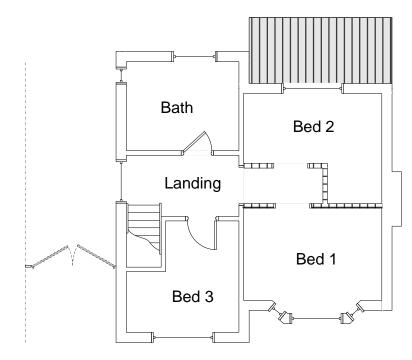

**EXISTING GROUND FLOOR** 

## **Project**

PROPOSED CONVERSION OF HIPPED ROOF TO GABLE END ROOF, LOFT CONVERSION AND SINGLE STOREY REAR **EXTENSION** @ 21 CHURCH RD, **BURTON JOYCE, NOTTINGHAM** NG14 5GE

## **EXISTING ELEVATIONS &** FLOOR PLANS

| Drawing           |           | Rev                  |
|-------------------|-----------|----------------------|
| Scale<br>A2@1.100 | Drawn CSB | Date<br>6th Nov 2023 |