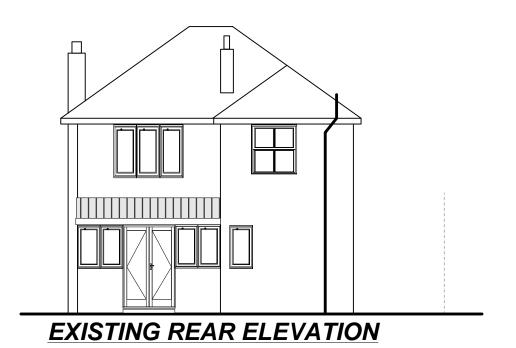

## **Project**

PROPOSED CONVERSION OF HIPPED ROOF TO GABLE END ROOF, LOFT CONVERSION AND SINGLE STOREY REAR **EXTENSION** @ 21 CHURCH RD, **BURTON JOYCE, NOTTINGHAM** NG14 5GE

## **EXISTING ELEVATIONS &** FLOOR PLANS

| Drawing           |           | Rev                  |
|-------------------|-----------|----------------------|
| Scale<br>A2@1.100 | Drawn CSB | Date<br>6th Nov 2023 |