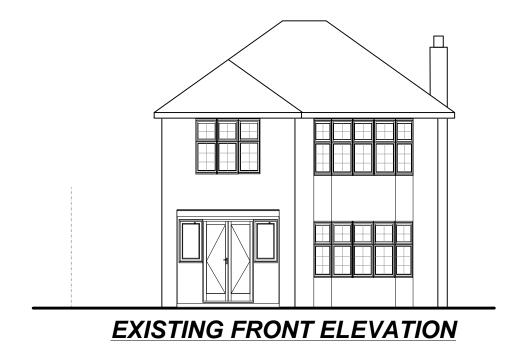

## **Project**

PROPOSED CONVERSION OF HIPPED ROOF TO GABLE END ROOF, LOFT CONVERSION AND SINGLE STOREY REAR **EXTENSION** @ 21 CHURCH RD, **BURTON JOYCE, NOTTINGHAM** NG14 5GE

## **EXISTING ELEVATIONS &** FLOOR PLANS

| Drawing           |           | Rev                  |
|-------------------|-----------|----------------------|
| Scale<br>A2@1.100 | Drawn CSB | Date<br>6th Nov 2023 |