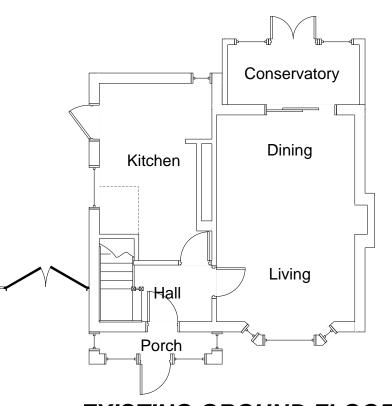

**EXISTING GROUND FLOOR** 

## **Project**

PROPOSED CONVERSION OF HIPPED ROOF TO GABLE END ROOF, LOFT CONVERSION AND SINGLE STOREY REAR **EXTENSION** @ 21 CHURCH RD, **BURTON JOYCE, NOTTINGHAM** NG14 5GE

## **EXISTING ELEVATIONS &** FLOOR PLANS

| Drawing           |           | Rev                  |
|-------------------|-----------|----------------------|
| Scale<br>A2@1.100 | Drawn CSB | Date<br>6th Nov 2023 |