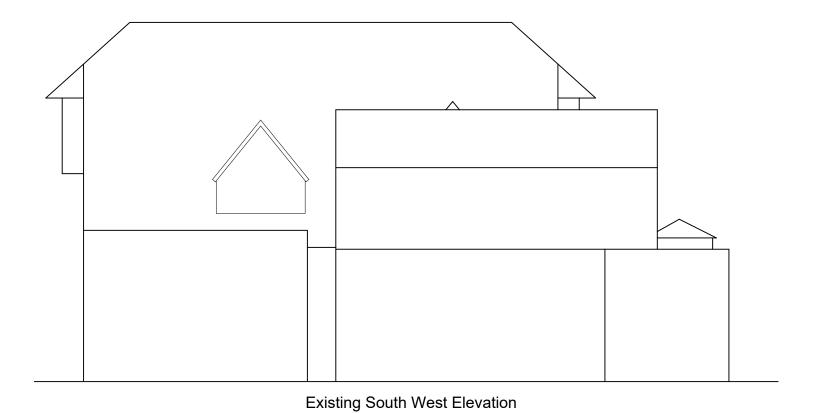

| Title: Existing Elevations |           |               |  |
|----------------------------|-----------|---------------|--|
| Client:                    |           |               |  |
| Scale:1:100 @ A3           | Rev: 0    | Drawing No:   |  |
| Date: 18.12.23             | Drawn: CF | 23001-A-05-01 |  |
|                            |           |               |  |
|                            |           |               |  |
|                            |           |               |  |