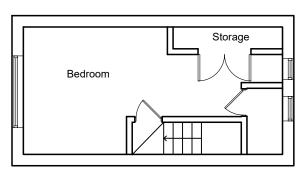

Project: Penrose House, Mawgan Porth 23001-A-03-00

Existing First Floor Plan Scale 1:100

Disclaimer: Do not scale from this drawing. These drawings are indicative and not for construction, check all dimensions on site before fabrication or setting out.