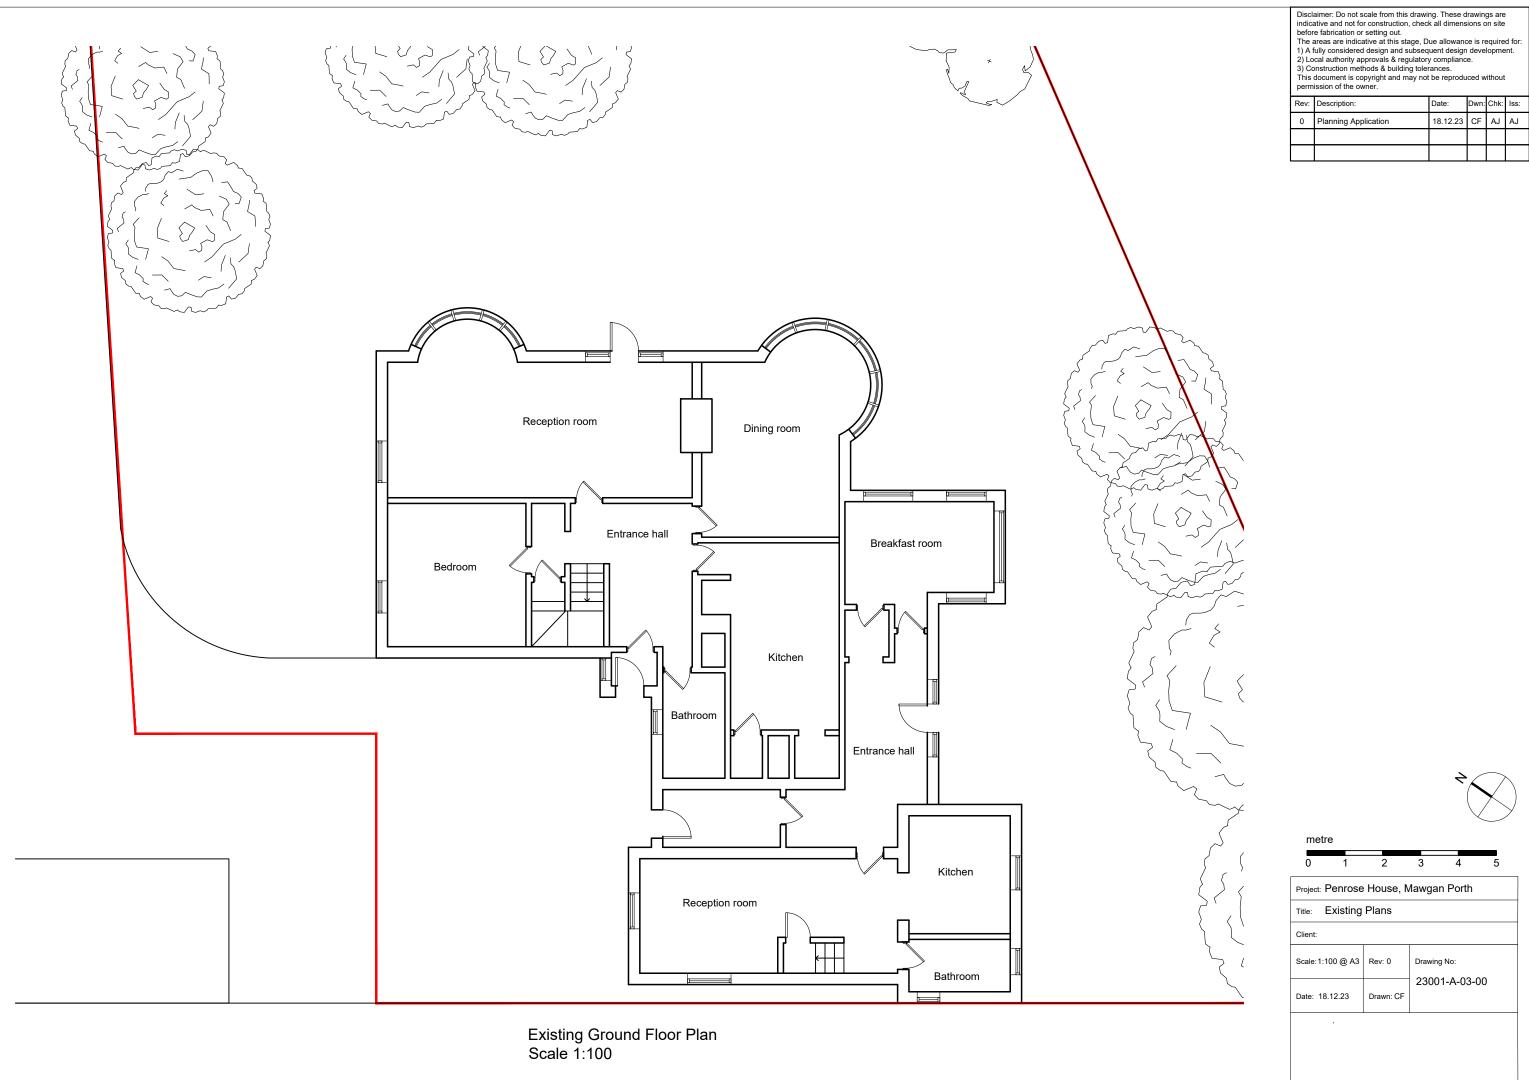

| Rev: | Description:         | Date:    | Dwn: | Chk: | lss: |
|------|----------------------|----------|------|------|------|
| 0    | Planning Application | 18.12.23 | CF   | AJ   | AJ   |
|      |                      |          |      |      |      |
|      |                      |          |      |      |      |



Project: Penrose House, Mawgan Porth 23001-A-03-00





Existing First Floor Plan Scale 1:100

Disclaimer: Do not scale from this drawing. These drawings are indicative and not for construction, check all dimensions on site before fabrication or setting out.

The areas are indicative at this stage, Due allowance is required for:
1) A fully considered design and subsequent design development.
2) Local authority approvals & regulatory compliance.
3) Construction methods &