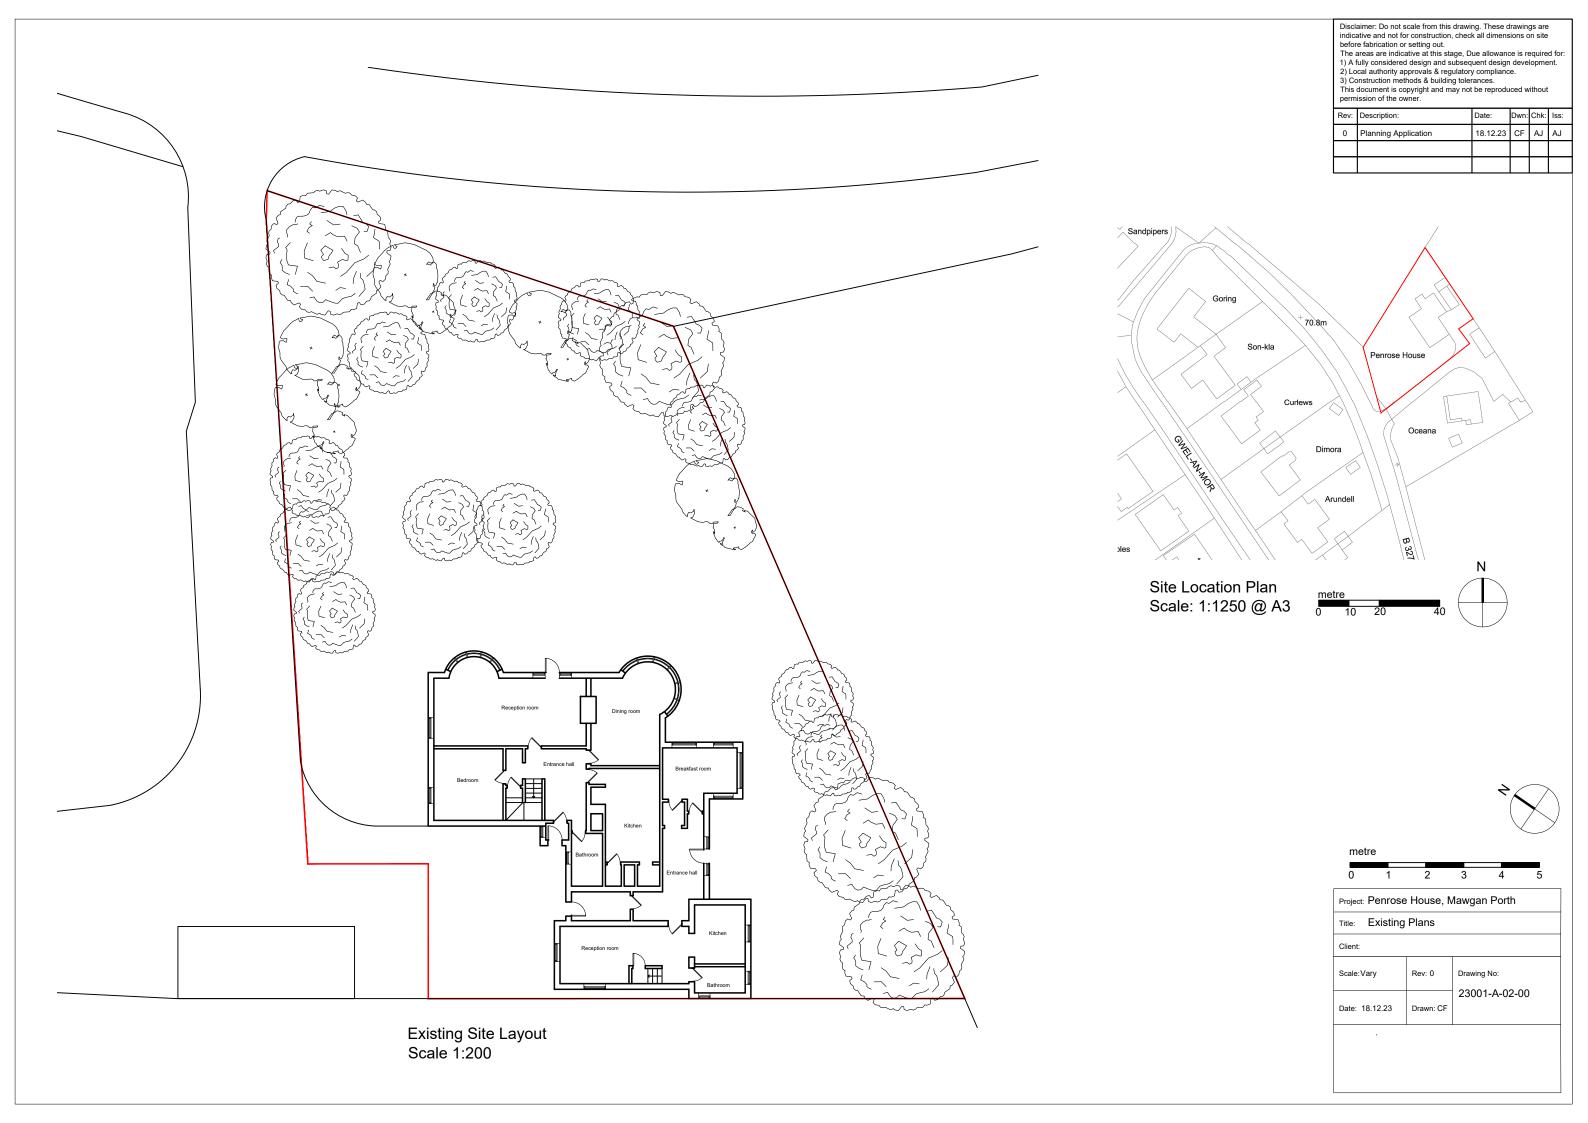

| Rev: | Description:         | Date:    | Dwn: | Chk: | lss: |
|------|----------------------|----------|------|------|------|
| 0    | Planning Application | 18.12.23 | CF   | AJ   | AJ   |
|      |                      |          |      |      |      |
|      |                      |          |      |      |      |



Project: Penrose House, Mawgan Porth 23001-A-03-00





Existing First Floor Plan Scale 1:100

Disclaimer: Do not scale from this drawing. These drawings are indicative and not for construction, check all dimensions on site before fabrication or setting out.

The areas are indicative at this stage, Due allowance is required for:
1) A fully considered design and subsequent design development.
2) Local authority approvals & regulatory compliance.
3) Construction methods