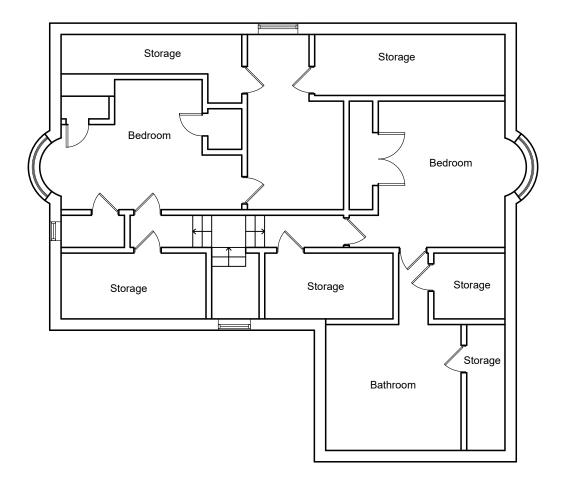

Project: Penrose House, Mawgan Porth 23001-A-03-00

Existing First Floor Plan Scale 1:100

Disclaimer: Do not scale from this drawing. These drawings are indicative and not for construction, check all dimensions on site before fabrication or setting out.