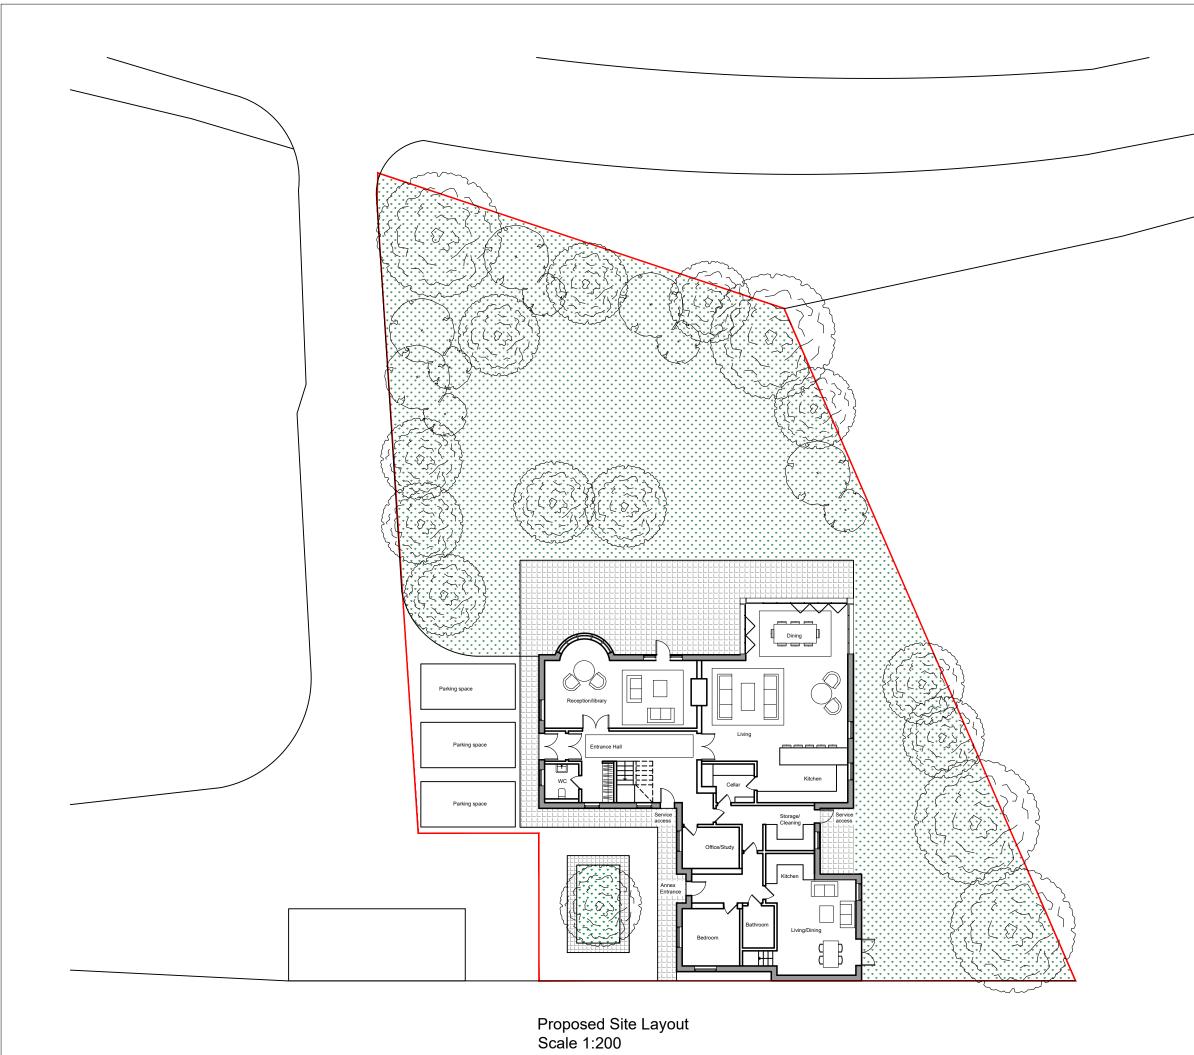

|                  |                                      | *             |  |  |  |  |  |  |  |
|------------------|--------------------------------------|---------------|--|--|--|--|--|--|--|
| metre            |                                      |               |  |  |  |  |  |  |  |
| 0 1 2            | 5                                    | 10            |  |  |  |  |  |  |  |
| Project: Penrose | Project: Penrose House, Mawgan Porth |               |  |  |  |  |  |  |  |
| Title: Propose   | Title: Proposed Plans                |               |  |  |  |  |  |  |  |
| Client:          |                                      |               |  |  |  |  |  |  |  |
| Scale:1:200 @ A3 | Rev: 0                               | Drawing No:   |  |  |  |  |  |  |  |
| Date: 18.12.23   | Drawn: CF                            | 23001-A-02-01 |  |  |  |  |  |  |  |
|                  |                                      |               |  |  |  |  |  |  |  |
|                  |                                      |               |  |  |  |  |  |  |  |
|                  |                                      |               |  |  |  |  |  |  |  |