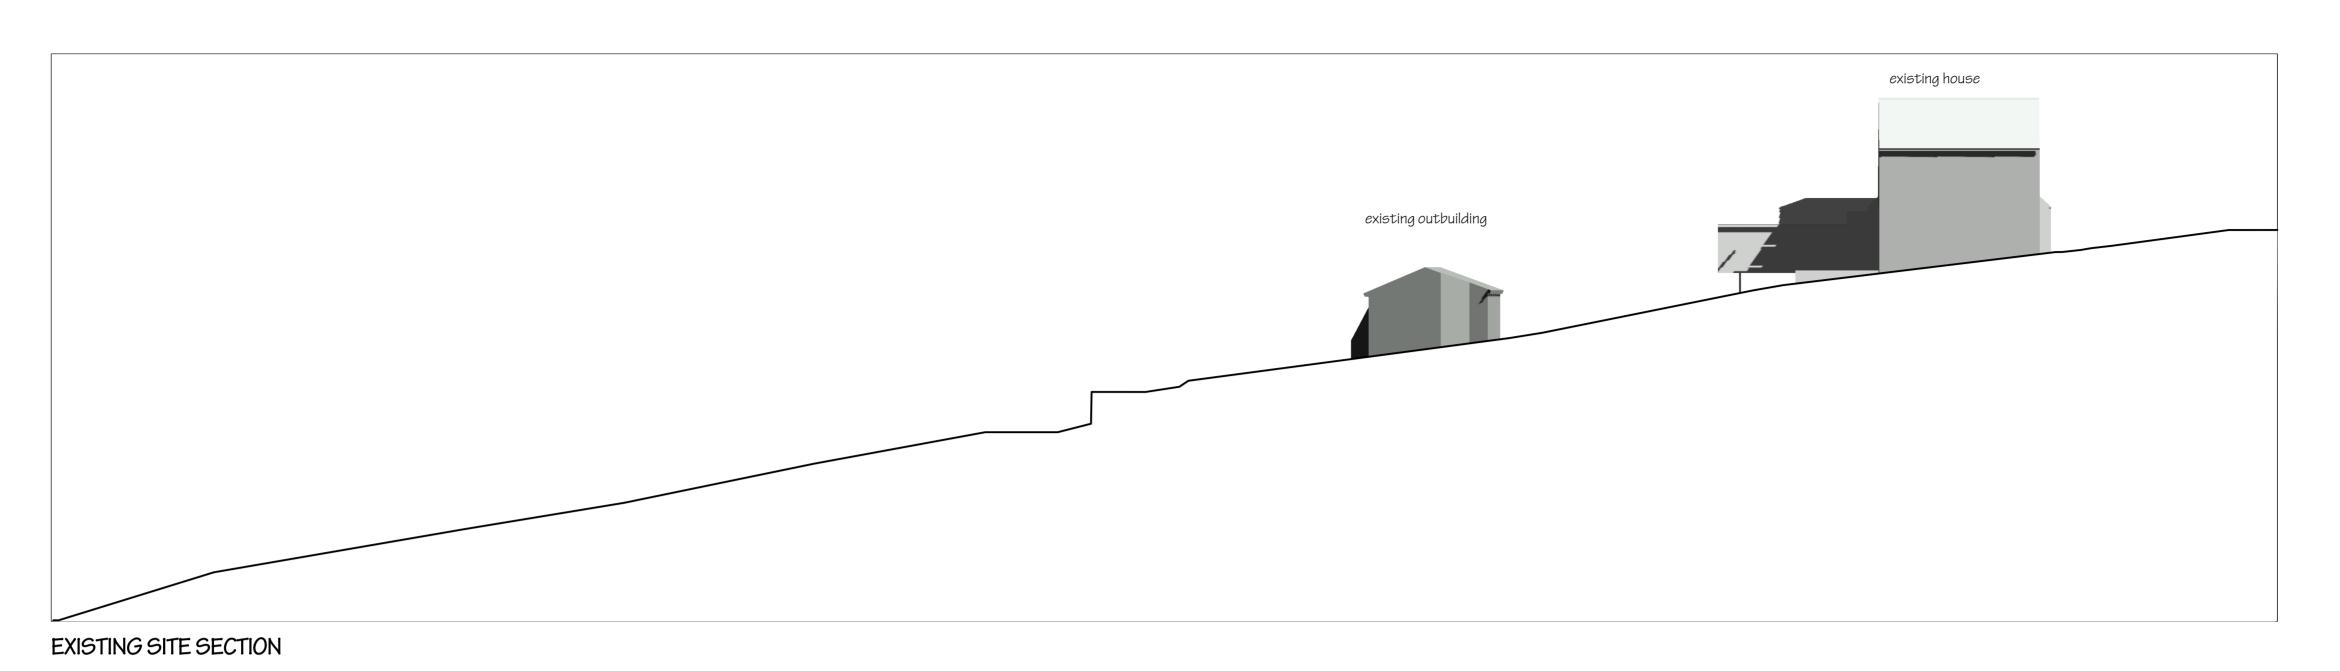

EXISTING SITE ELEVATION

PROPOSED SITE ELEVATION

13/11/2023 Revised reduced scheme 01/12/2021 Revised scheme revision date: 09/03/2020 note: Showing reduced scheme

Southpoint Sidelands 40 Ham Green Pill Bristol BS20 0HA 01275 218053 mail@southpoint.co.uk