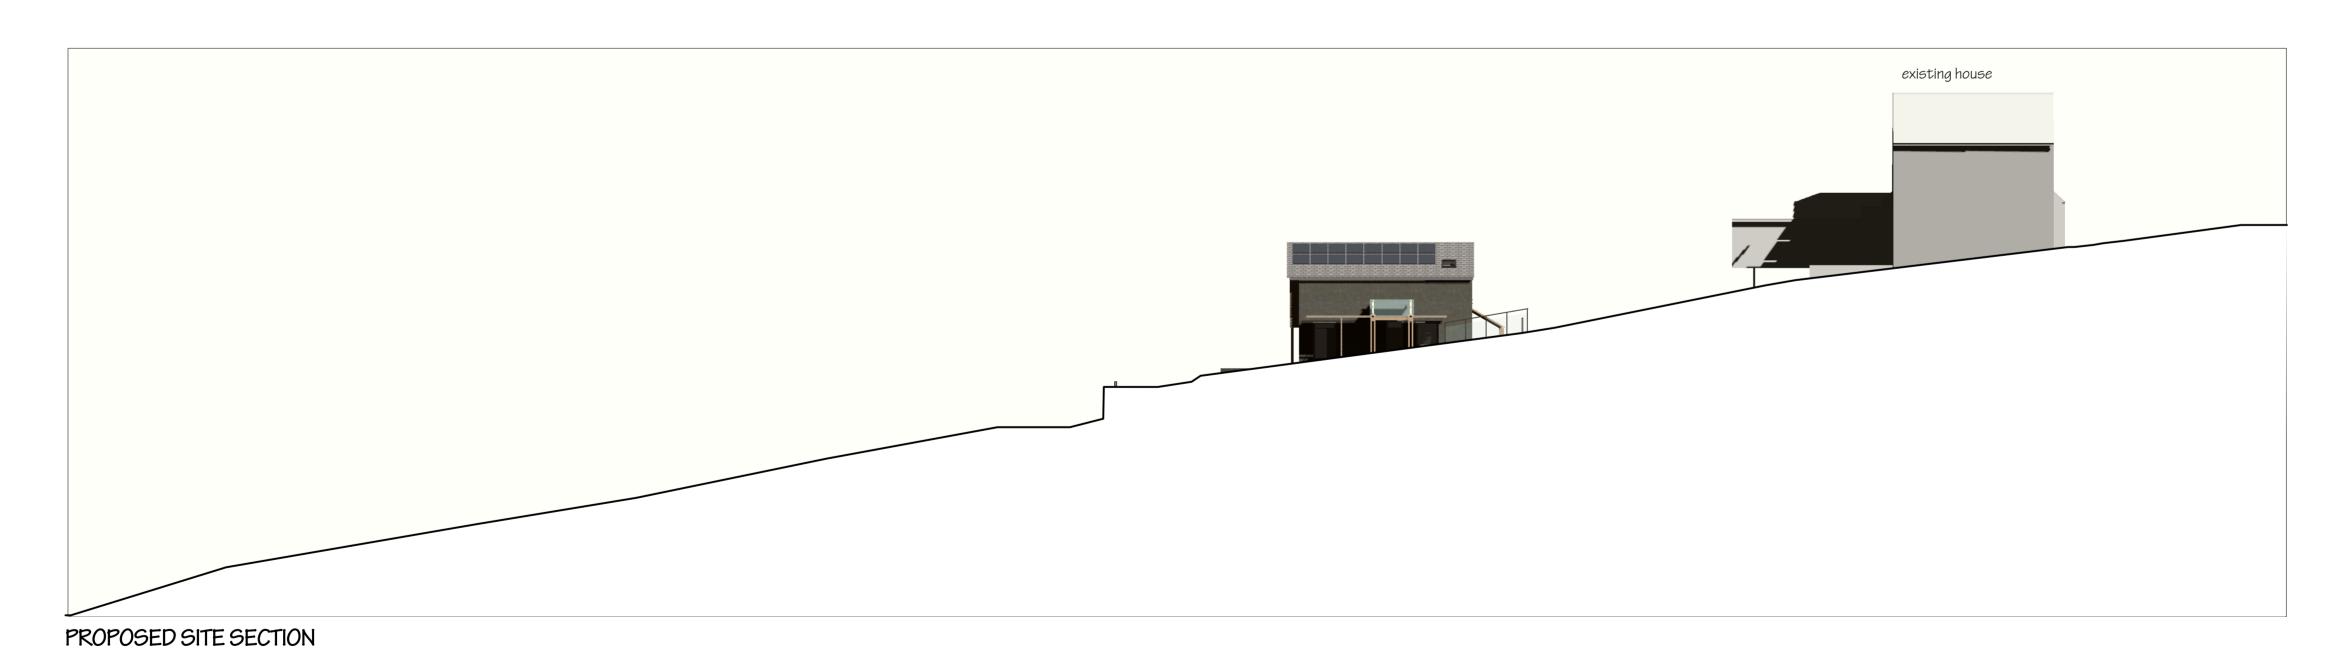

EXISTING SITE ELEVATION

PROPOSED SITE ELEVATION

13/11/2023 Revised reduced scheme 01/12/2021 Revised scheme revision date: 09/03/2020 note: Showing reduced scheme

Southpoint Sidelands 40 Ham Green Pill Bristol BS20 0HA 01275 218053 mail@southpoint.co.uk