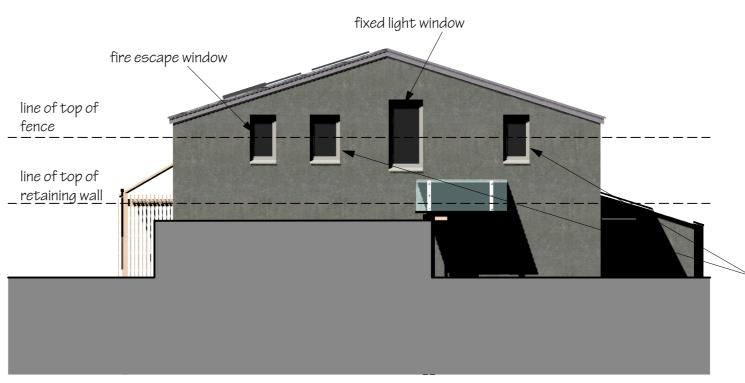

NORTH ELEVATION

WEST ELEVATION

**SOUTH ELEVATION** 

The obscure glazing to all windows on the east elevation shall provide a degree of obscuration no less obscure than that which is provided by privacy level 3 of the Pilkington Group Limited textured glass range as defined in publication "Pilkington Decorative Glass Range" (published November 2017).

In view of the reduced head height of these two bathroom windows they will be top hung with a permanent restrictor allowing the bottom of the window to open a maximum of 300mm.

**EAST ELEVATION** 

13/11/2023 Revised reduced scheme 29/12/2021 E elevation without garage added revision date: 01/12/2021 note: Revised scheme drawing number 40 Ham Green revision Southpoint 269.PL13 Sidelands North Somerset BS20 0HA 40 Ham Green scale New Passivhaus 1:100 Bristol BS20 0HA 01275 218053 15/12/2023 mail@southpoint.co.uk status of drawing Planning Application only www.southpoint.co.uk Elevations without boundary features southpoint This drawing © Southpoint 2023 Responsibility is not accepted for errors made by others in scaling from this drawing. All construction information should be taken from figured dimensions only. All dimensions to be checked on site. Notify architect of any discrepancies.