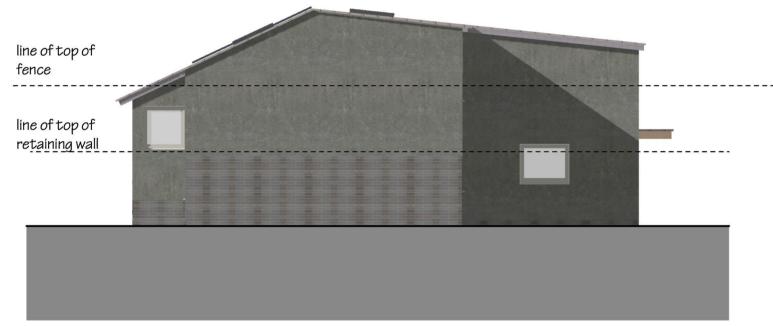

## CURRENT PROPOSALS (without boundary features)

NORTH ELEVATION

**SOUTH ELEVATION** 

EAST ELEVATION

WEST ELEVATION

| 13/11/2023     | Revised reduced scheme |
|----------------|------------------------|
| 01/12/2021     | Revised scheme         |
| <br>00/00/0000 |                        |