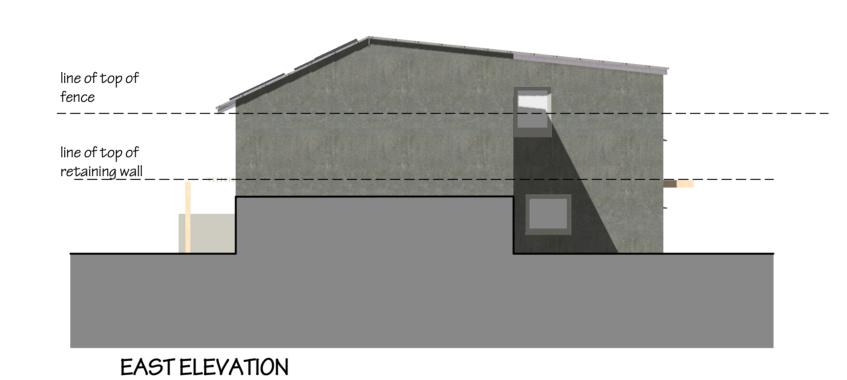

## CURRENT PROPOSALS (without boundary features)

NORTH ELEVATION

**SOUTH ELEVATION** 

EAST ELEVATION

WEST ELEVATION

| 13/11/2023     | Revised reduced scheme |
|----------------|------------------------|
| 01/12/2021     | Revised scheme         |
| <br>00/00/0000 |                        |