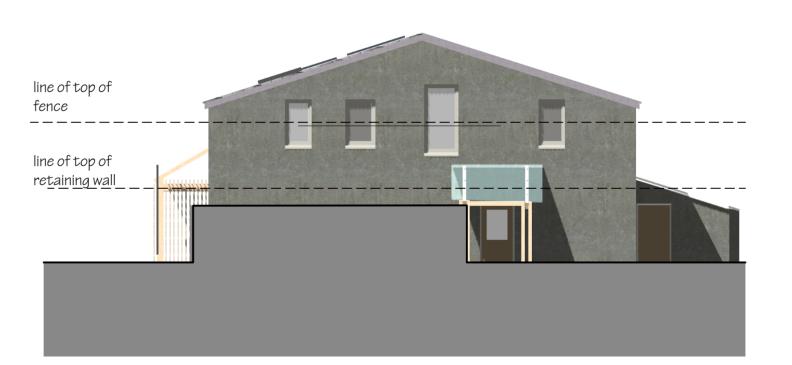

## APPROVED UNDER 21/P/3343/MMA

NORTH ELEVATION

**SOUTH ELEVATION** 

WEST ELEVATION

## CURRENT PROPOSALS (without boundary features)

NORTH ELEVATION

**SOUTH ELEVATION** 

EAST ELEVATION

WEST ELEVATION

| 13/11/2023     | Revised reduced scheme |
|----------------|------------------------|
| 01/12/2021     | Revised scheme         |
| <br>00/00/0000 |                        |