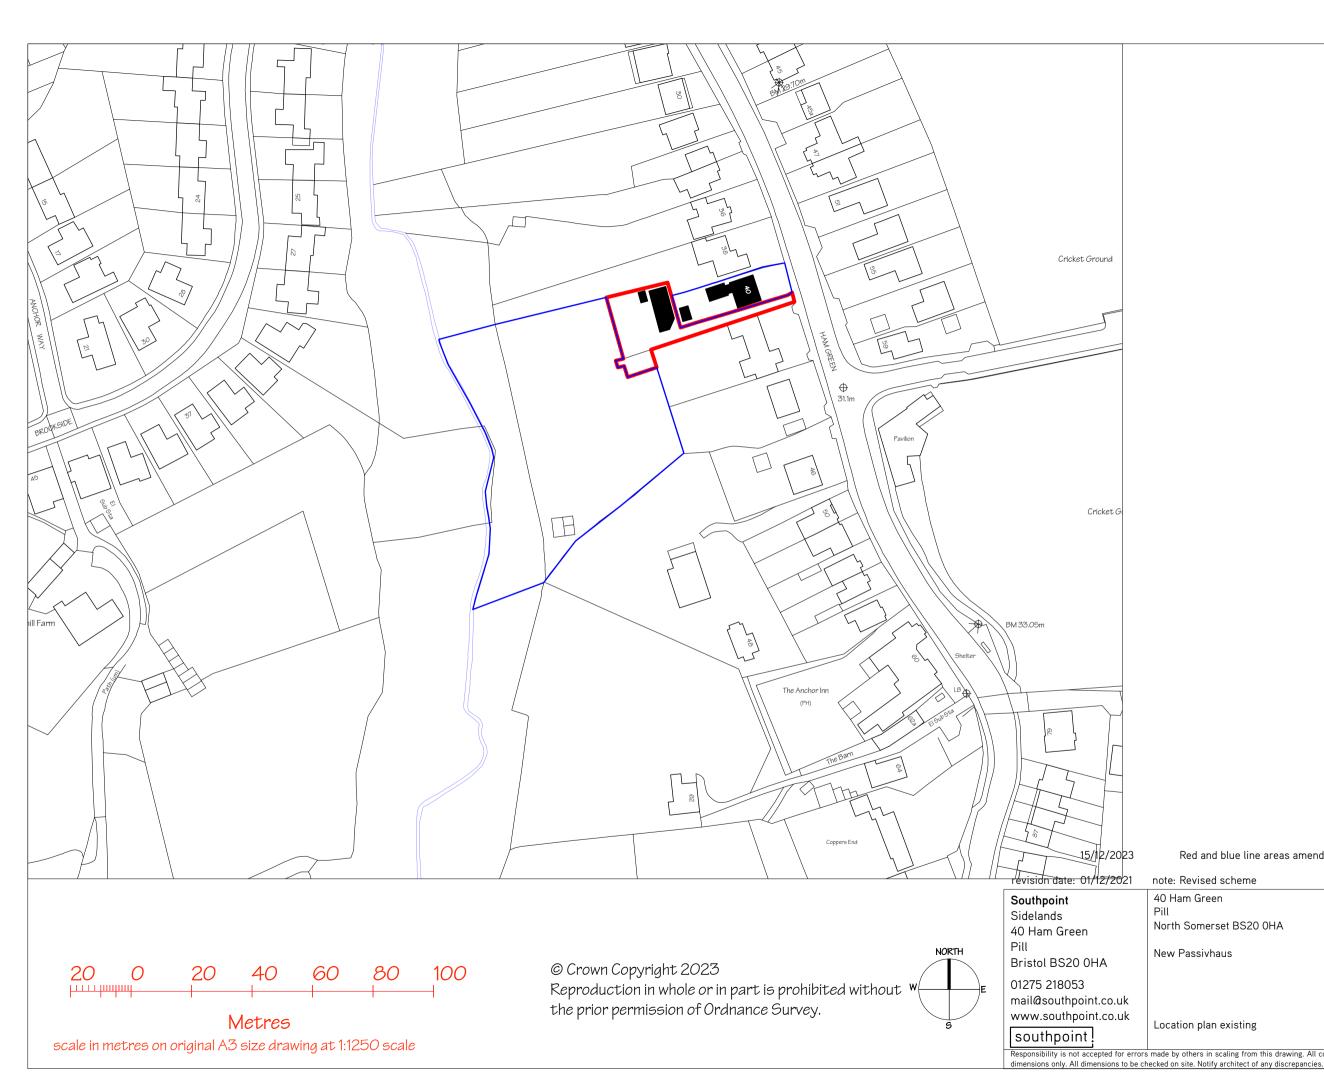

Red and blue line areas amended. Shed retained.

| note: Revised scheme                                                                                   |                          |          |
|--------------------------------------------------------------------------------------------------------|--------------------------|----------|
| 40 Ham Green                                                                                           | drawing number           | revision |
| Pill                                                                                                   | 269.S15                  | B        |
| North Somerset BS20 0HA                                                                                |                          | _        |
|                                                                                                        | scale                    |          |
| New Passivhaus                                                                                         | 1:100                    |          |
|                                                                                                        | date                     |          |
|                                                                                                        | 15/12/2023               |          |
|                                                                                                        | status of drawing        |          |
|                                                                                                        | Planning Application onl | v        |
| Location plan existing                                                                                 |                          | ,        |
|                                                                                                        | This drawing © Southpo   | int 2021 |
| made by others in scaling from this drawing. All construction information should be taken from figured |                          |          |