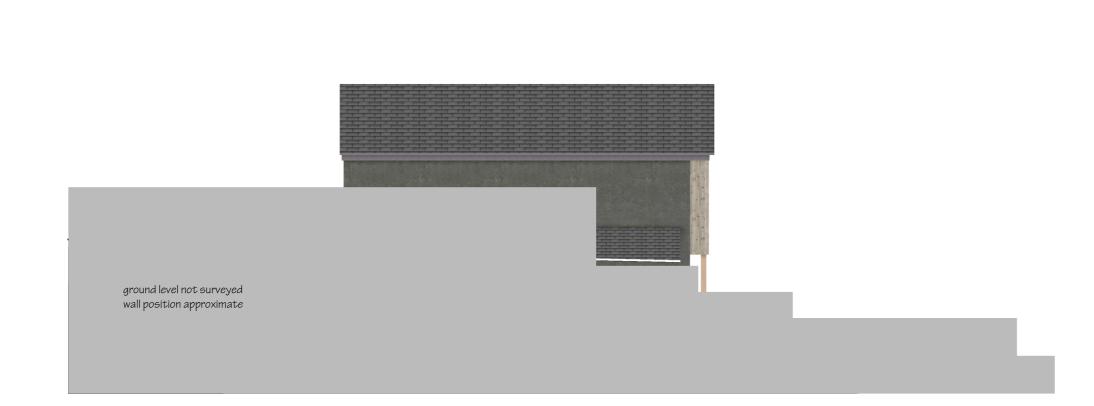

## NORTH ELEVATION

WEST ELEVATION

SOUTH ELEVATION

Refer to drawing 269/PL13 rev. C for details of glazing to windows on this elevation