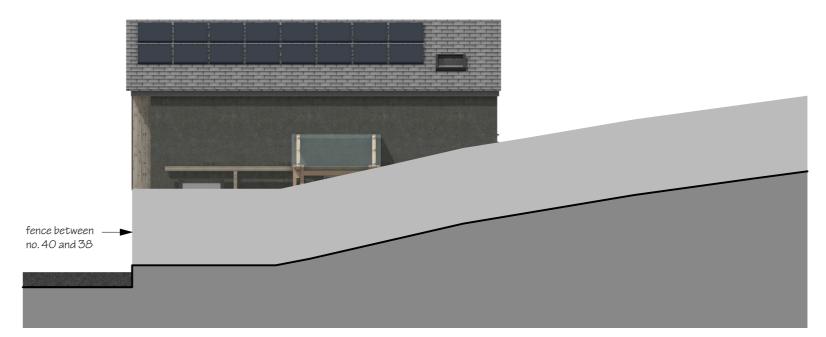

## NORTH ELEVATION

WEST ELEVATION

SOUTH ELEVATION

Refer to drawing 269/PL13 rev. C for details of glazing to windows on this elevation