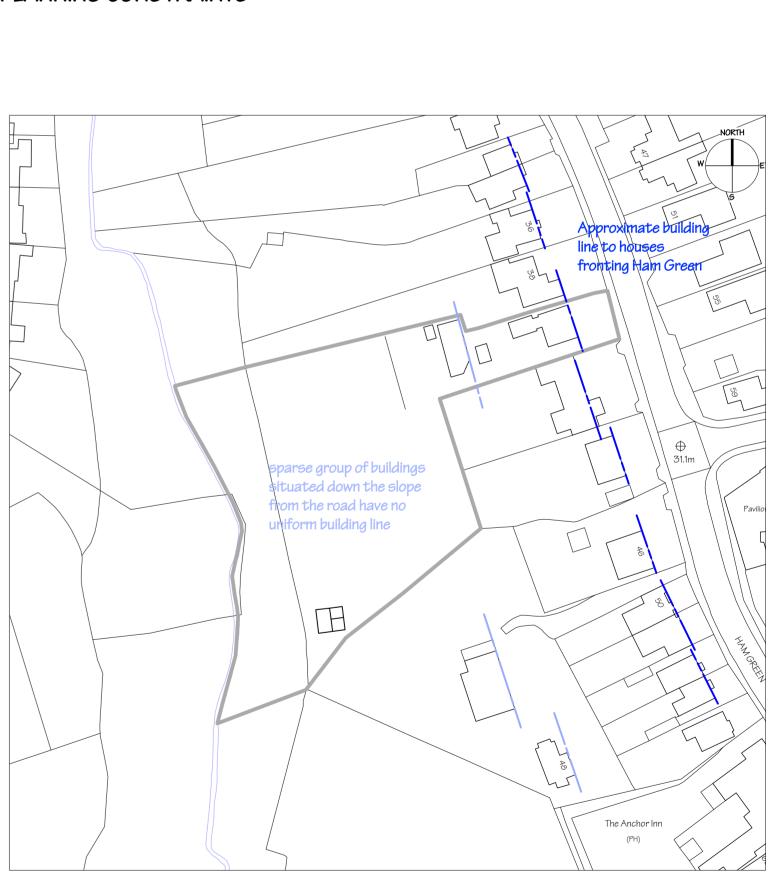

SUNPATH



GRAIN



LANDSCAPE/ TOPOGRAPHY



PRIVACY/VIEWS







**BUILDING LINES** 

© Crown Copyright 2018 Reproduction in whole or in part is prohibited without the permission of Ordnance Survey.





Southpoint Sidelands 40 Ham Green Pill Bristol BS20 0HA 0117 962 5555 mail@southpoint.co.uk www.southpoint.co.uk Southpoint

Sidelands 40 Ham Green Pill Bristol BS20 0HA

Responsibility is not accepted for errors made by others in scaling from this drawing. All construction information should be taken from figured dimensions only. All dimensions to be checked on site. Notify architect of any discrepancies.



This drawing © Southpoint 2018

PLANNING CONSTRAINTS