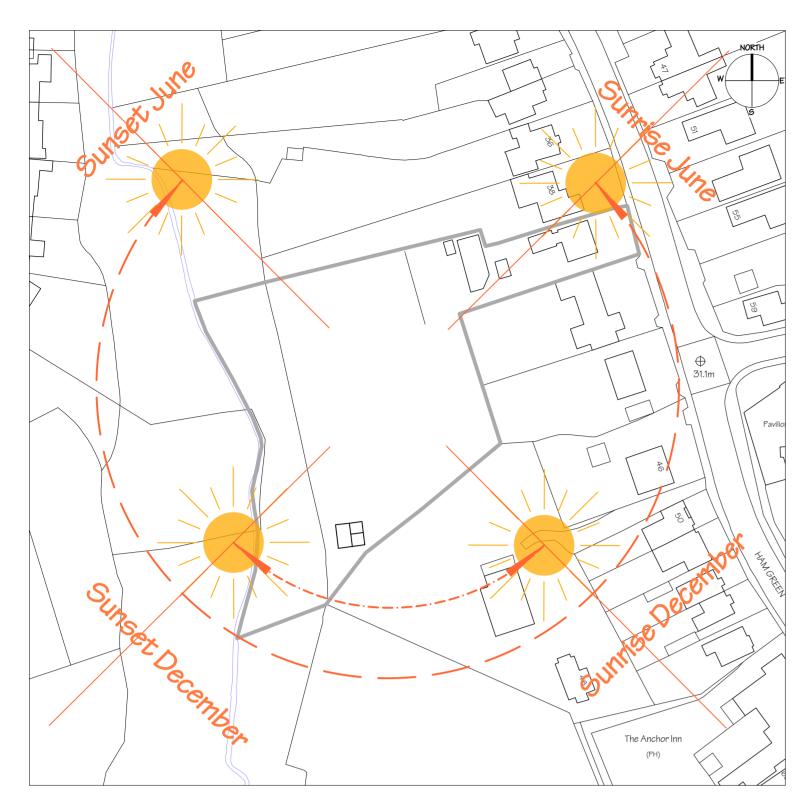

SUNPATH

GRAIN

LANDSCAPE/ TOPOGRAPHY

PRIVACY/VIEWS

**BUILDING LINES** 

© Crown Copyright 2018 Reproduction in whole or in part is prohibited without the permission of Ordnance Survey.

Southpoint Sidelands 40 Ham Green Pill Bristol BS20 0HA 0117 962 5555 mail@southpoint.co.uk www.southpoint.co.uk Southpoint