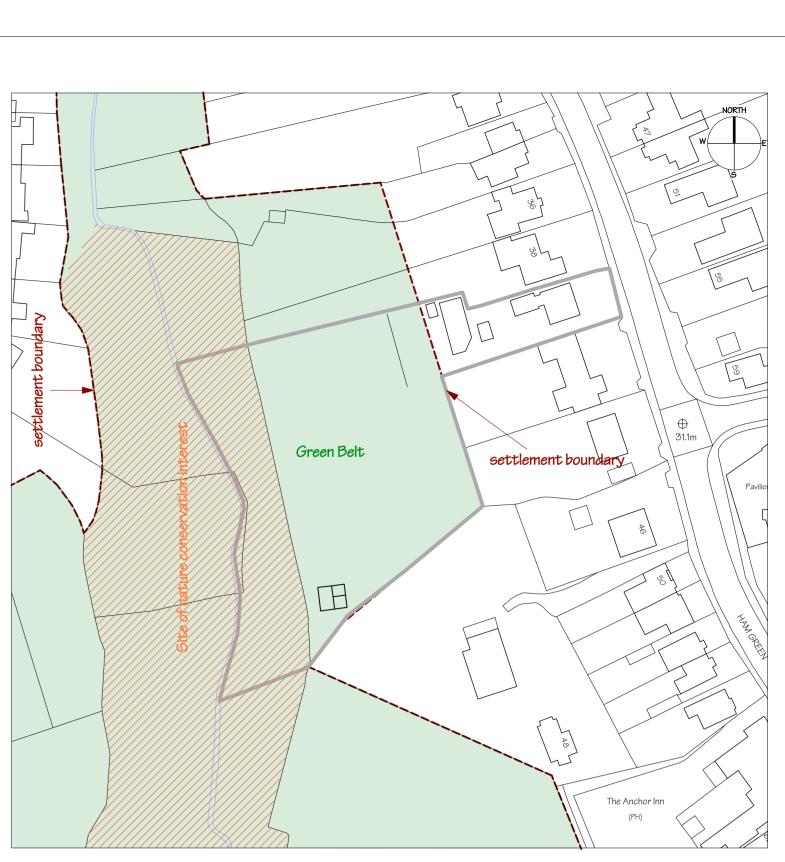

SUNPATH

GRAIN

LANDSCAPE/ TOPOGRAPHY

PRIVACY/VIEWS

**BUILDING LINES** 

© Crown Copyright 2018 Reproduction in whole or in part is prohibited without the permission of Ordnance Survey.

Southpoint Sidelands 40 Ham Green Pill Bristol BS20 0HA 0117 962 5555 mail@southpoint.co.uk www.southpoint.co.uk Southpoint