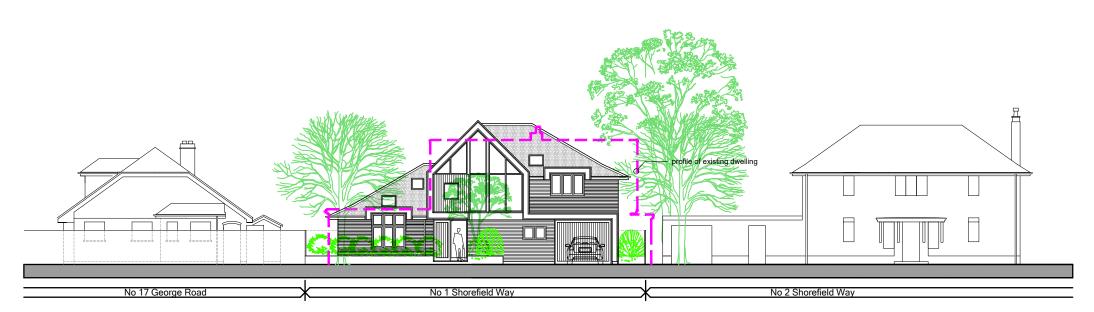

shorefield way

southern elevation in context

north/ south contextual section

proposed stretscene & elevations in context

| в        | 07.07.23 | solar panels to south elevation | eos   | eos   |  |  |
|----------|----------|---------------------------------|-------|-------|--|--|
| А        | 20.06.23 | design development              | eos   | eos   |  |  |
| rev.     | date     | details                         | drawn | check |  |  |
| PLANNING |          |                                 |       |       |  |  |
| oroj     |          |                                 |       |       |  |  |
| Rei      | olacen   | nent Dwelling 2214              |       |       |  |  |
|          |          | dwg no:                         |       |       |  |  |

28 11 23

| Replacement Dwelling             |                                                  |                   |  |
|----------------------------------|--------------------------------------------------|-------------------|--|
| 1 Shorefield Way                 | dwg no:<br>014<br>rev:<br>C<br>scale:<br>1:200 @ |                   |  |
| Milford On Sea                   |                                                  |                   |  |
| drawing:<br>Proposed streetscene |                                                  |                   |  |
| & elevations in context          | drawn by:<br>eos                                 | date:<br>12.05.23 |  |
|                                  | checked by:<br>eos                               | date:<br>12.05.23 |  |