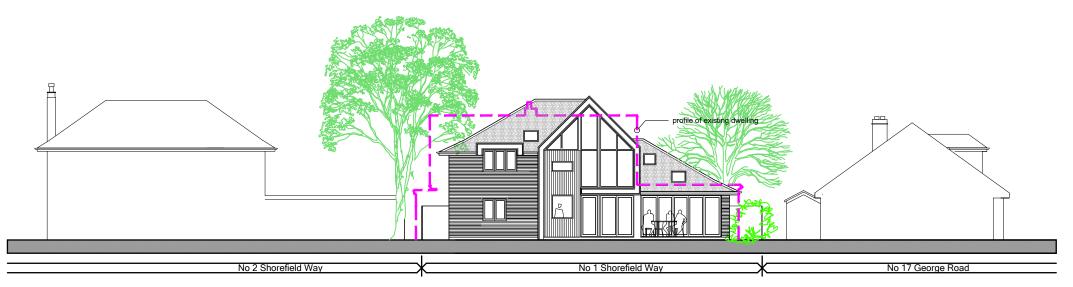

shorefield way

southern elevation in context

north/ south contextual section

proposed stretscene & elevations in context

| в        | 07.07.23 | solar panels to south elevation | eos   | eos   |  |  |
|----------|----------|---------------------------------|-------|-------|--|--|
| А        | 20.06.23 | design development              | eos   | eos   |  |  |
| rev.     | date     | details                         | drawn | check |  |  |
| PLANNING |          |                                 |       |       |  |  |
| oroj     |          |                                 |       |       |  |  |
| Rei      | olacen   | nent Dwelling 2214              |       |       |  |  |
|          |          | dwg no:                         |       |       |  |  |

28 11 23

| Replacement Dwelling             |                                                  |                   |  |
|----------------------------------|--------------------------------------------------|-------------------|--|
| 1 Shorefield Way                 | dwg no:<br>014<br>rev:<br>C<br>scale:<br>1:200 @ |                   |  |
| Milford On Sea                   |                                                  |                   |  |
| drawing:<br>Proposed streetscene |                                                  |                   |  |
| & elevations in context          | drawn by:<br>eos                                 | date:<br>12.05.23 |  |
|                                  | checked by:<br>eos                               | date:<br>12.05.23 |  |