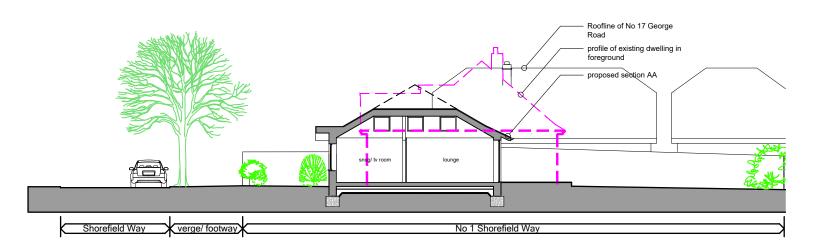

shorefield way

southern elevation in context

north/ south contextual section

proposed stretscene & elevations in context

| в        | 07.07.23 | solar panels to south elevation | eos   | eos   |  |  |
|----------|----------|---------------------------------|-------|-------|--|--|
| А        | 20.06.23 | design development              | eos   | eos   |  |  |
| rev.     | date     | details                         | drawn | check |  |  |
| PLANNING |          |                                 |       |       |  |  |
| oroj     |          |                                 |       |       |  |  |
| Rei      | olacen   | nent Dwelling 2214              |       |       |  |  |
|          |          | dwg no:                         |       |       |  |  |

28 11 23

| Replacement Dwelling             |                                                  |                   |  |
|----------------------------------|--------------------------------------------------|-------------------|--|
| 1 Shorefield Way                 | dwg no:<br>014<br>rev:<br>C<br>scale:<br>1:200 @ |                   |  |
| Milford On Sea                   |                                                  |                   |  |
| drawing:<br>Proposed streetscene |                                                  |                   |  |
| & elevations in context          | drawn by:<br>eos                                 | date:<br>12.05.23 |  |
|                                  | checked by:<br>eos                               | date:<br>12.05.23 |  |