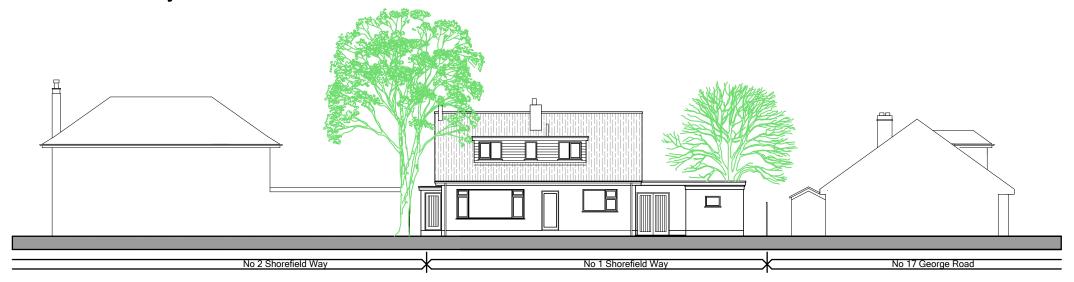

## southern elevation in context

north/ south contextual section

existing stretscene & elevations in context

| rev. date details       |                | drawn chec |
|-------------------------|----------------|------------|
| issued for: PLANN       | JING           |            |
| project:                | project no:    |            |
| Replacement Dwelling    | 2214           |            |
| 1 Shorefield Way        | dwg no:<br>003 |            |
|                         |                |            |
| drawing:                | scale:         |            |
| Existing streetscene    | 1:200 @        |            |
| & elevations in context | drawn by:      | date:      |
| & elevations in context | eos            | 12.05.23   |
|                         | checked by:    | date:      |
|                         | eos            | 12.05.23   |