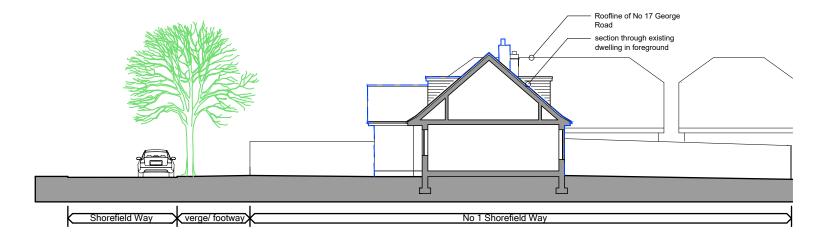

## southern elevation in context

north/ south contextual section

existing stretscene & elevations in context

| rev. date details       |                | drawn chec |
|-------------------------|----------------|------------|
| issued for: PLANN       | JING           |            |
| project:                | project no:    |            |
| Replacement Dwelling    | 2214           |            |
| 1 Shorefield Way        | dwg no:<br>003 |            |
|                         |                |            |
| drawing:                | scale:         |            |
| Existing streetscene    | 1:200 @        |            |
| & elevations in context | drawn by:      | date:      |
| & elevations in context | eos            | 12.05.23   |
|                         | checked by:    | date:      |
|                         | eos            | 12.05.23   |