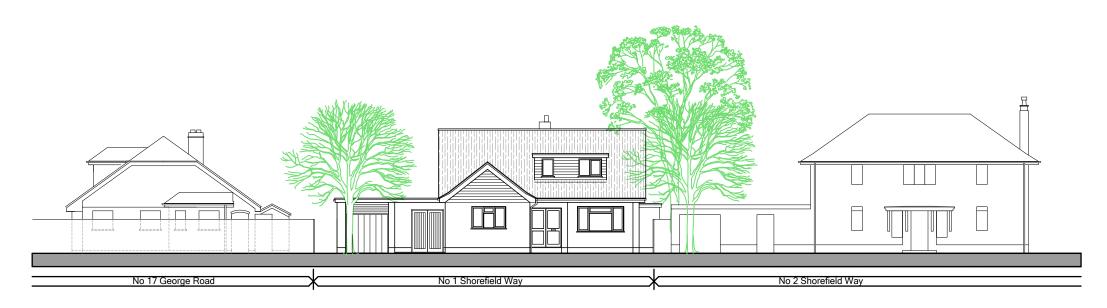

## southern elevation in context

north/ south contextual section

existing stretscene & elevations in context

| rev. date details       |                | drawn chec |
|-------------------------|----------------|------------|
| issued for: PLANN       | JING           |            |
| project:                | project no:    |            |
| Replacement Dwelling    | 2214           |            |
| 1 Shorefield Way        | dwg no:<br>003 |            |
|                         |                |            |
| drawing:                | scale:         |            |
| Existing streetscene    | 1:200 @        |            |
| & elevations in context | drawn by:      | date:      |
| & elevations in context | eos            | 12.05.23   |
|                         | checked by:    | date:      |
|                         | eos            | 12.05.23   |