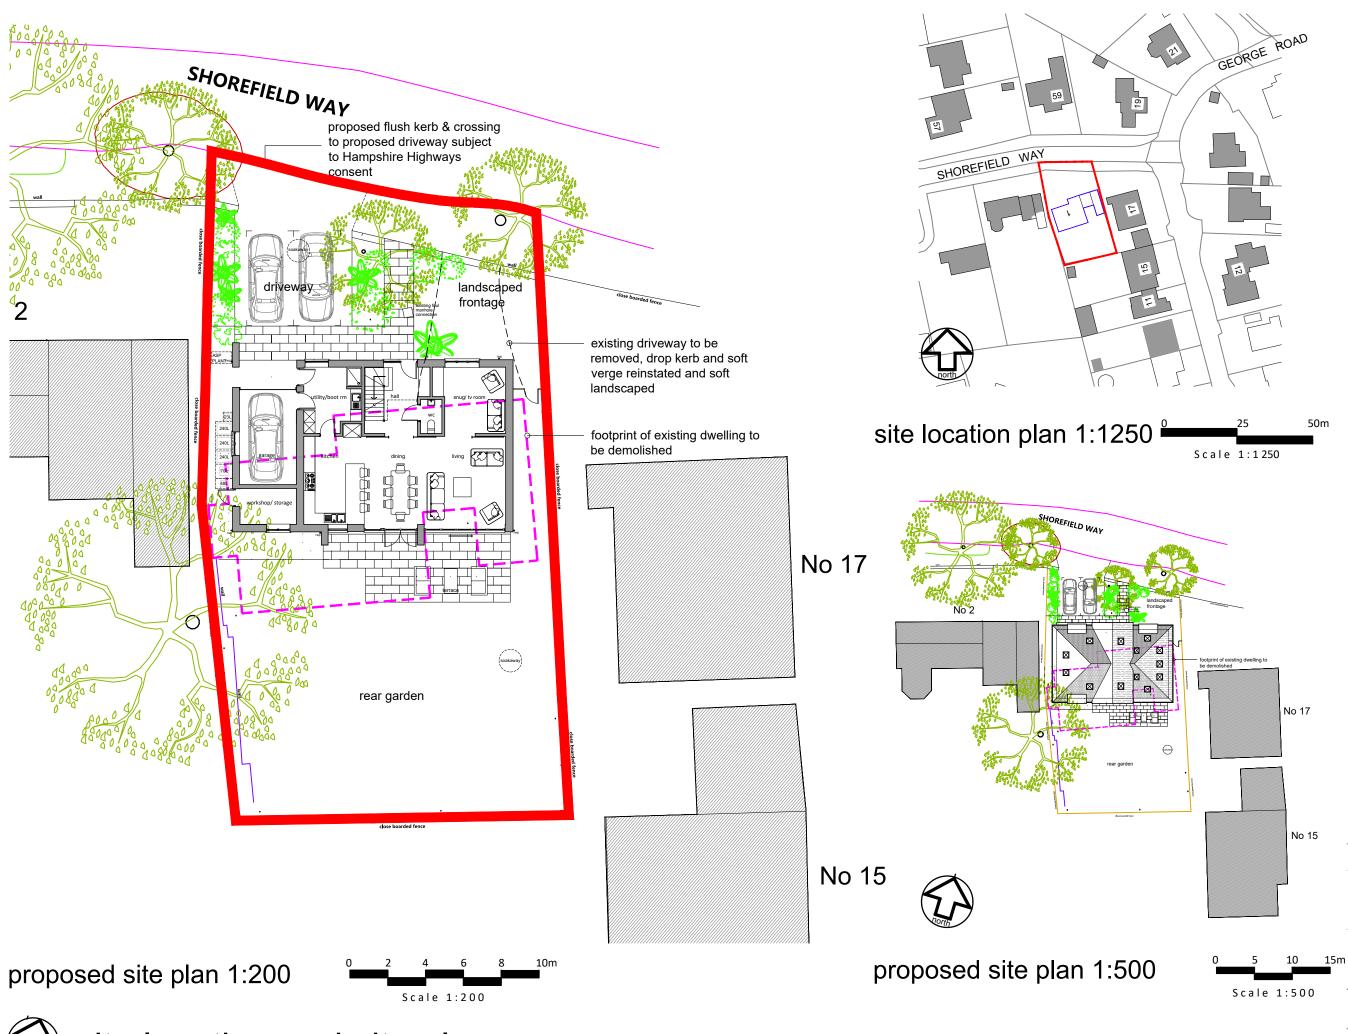

Site location and site plan

| E    | 22.12.23 | red line amended                  | eos   | eos   |
|------|----------|-----------------------------------|-------|-------|
| D    | 28.11.23 | resubmission redesign             | eos   | eos   |
| с    | 11.10.23 | red line amended                  | eos   | eos   |
| в    | 07.07.23 | rooflights and solar panels added | eos   | eos   |
| А    | 20.06.23 | design development                | eos   | eos   |
| rev. | date     | details                           | drawn | check |

## PLANNING

| project:             | project no:<br>2214<br>dwg no:<br>011 |          |  |
|----------------------|---------------------------------------|----------|--|
| Replacement Dwelling |                                       |          |  |
| 1 Shorefield Way     |                                       |          |  |
| Milford On Sea       | rev:                                  |          |  |
| Williord Off Sea     | E                                     |          |  |
| drawing:             | scale:<br>as specifed                 |          |  |
| Site location and    |                                       |          |  |
|                      | drawn by:                             | date:    |  |
| proposed site plan   | eos                                   | 06.04.23 |  |
|                      | checked by:                           | date:    |  |
|                      | eos                                   | 06.04.23 |  |