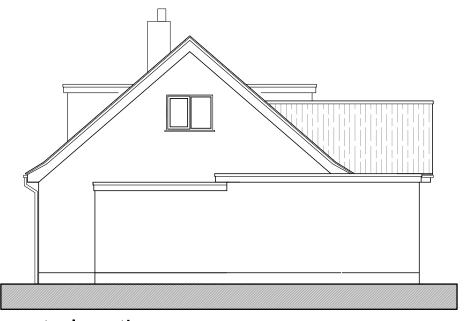

| project:                              | project no:<br>2214 |                   |
|---------------------------------------|---------------------|-------------------|
| Replacement Dwelling 1 Shorefield Way | dwg no:             |                   |
| Milford On Sea                        | rev:                |                   |
| drawing:<br>Existing elevations       | scale:<br>1:100 @   |                   |
|                                       | drawn by:<br>eos    | date:<br>23.06.23 |
|                                       | checked by:<br>eos  | date:<br>23.06.23 |