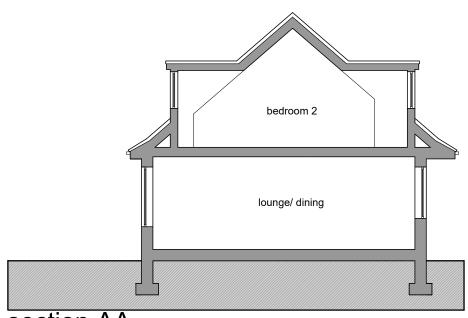

section AA

west elevation

| 22.12.23 labelling car port amended |             | eos   | e   |
|-------------------------------------|-------------|-------|-----|
| 30.11.23 section position amended   |             | eos   | e   |
| v. date details                     |             | drawn | che |
| ued for:                            |             |       |     |
| PLANI                               | NING        |       |     |
| oject:                              | project no: |       |     |
| eplacement Dwelling                 | 2214        |       |     |
|                                     | dwg no:     |       |     |
| Shorefield Way                      | 002         |       |     |
| Illford On Sea                      | rev:        |       |     |
|                                     | D           |       |     |