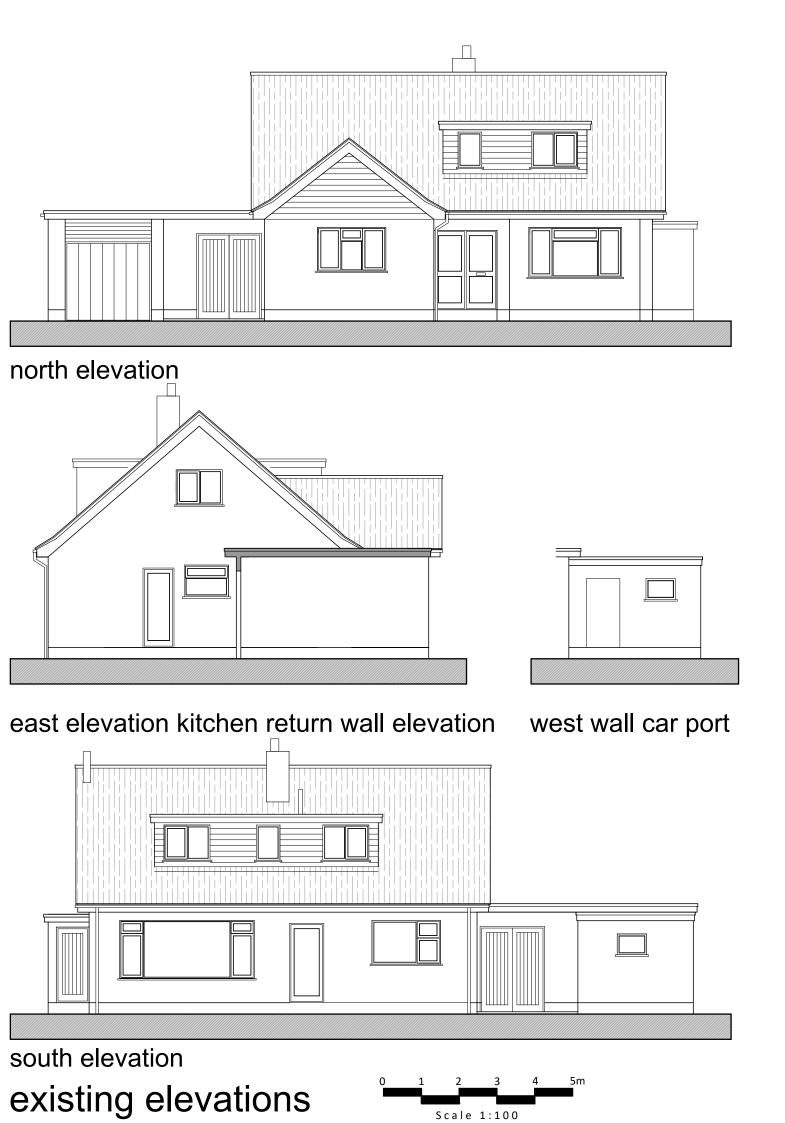

| project:                              | project no:<br>2214 |                   |
|---------------------------------------|---------------------|-------------------|
| Replacement Dwelling 1 Shorefield Way | dwg no:             |                   |
| Milford On Sea                        | rev:                |                   |
| drawing:<br>Existing elevations       | scale:<br>1:100 @   |                   |
|                                       | drawn by:<br>eos    | date:<br>23.06.23 |
|                                       | checked by:<br>eos  | date:<br>23.06.23 |