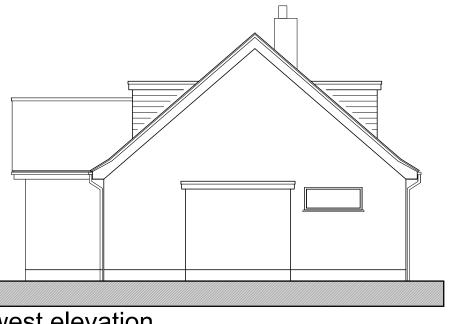

section AA

west elevation

| 22.12.23 labelling car port amended |             | eos   | e   |
|-------------------------------------|-------------|-------|-----|
| 30.11.23 section position amended   |             | eos   | e   |
| v. date details                     |             | drawn | che |
| ued for:                            |             |       |     |
| PLANI                               | NING        |       |     |
| oject:                              | project no: |       |     |
| eplacement Dwelling                 | 2214        |       |     |
|                                     | dwg no:     |       |     |
| Shorefield Way                      | 002         |       |     |
| Illford On Sea                      | rev:        |       |     |
|                                     | D           |       |     |