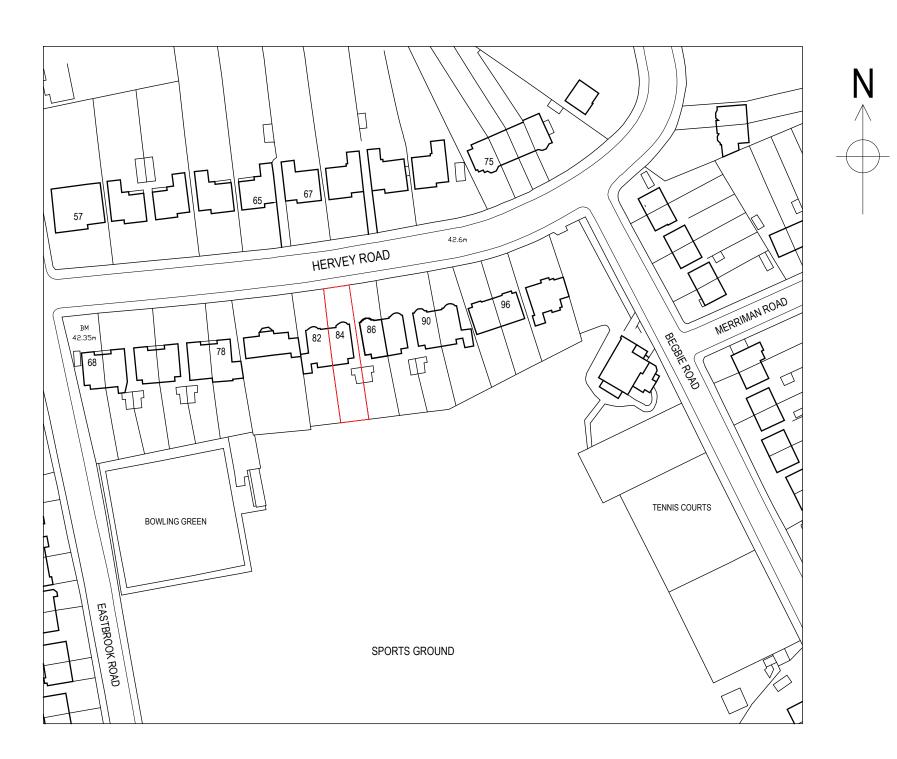

133 Creek Road, Greenwich, London, SE8 3BU

0203 393 6555

Client

Matthew & Kirsten Blaseby

Project

84 Hervey Road London SE3 8BU

Title

100m

Site Location Plan

| Job No.<br>L258hr | Drawing No. | Revision |
|-------------------|-------------|----------|
| Scale             | lssue       | Date     |
| 1:1250@A3         | Planning    | Dec 2023 |