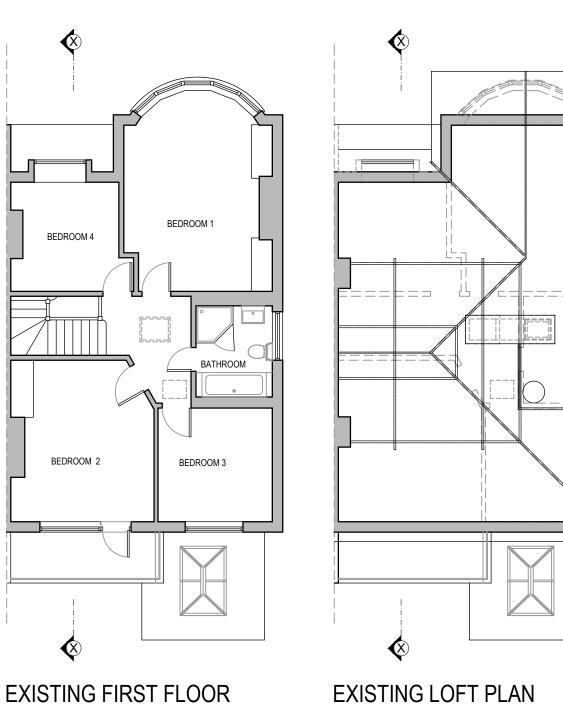

Do not scale from this drawing.

This drawing and the copyrights and patents therein are the property of Apex Architecture and may not be used or reproduced without consent.

This drawing is to be read in conjunction with all relevant consultant's drawings/documents and any discrepancies or variations are to be notified to Apex Architecture before the affected work commences.



MUSIC ROOM

KITCHEN

LIVING ROOM

**EXISTING GROUND FLOOR** 





## EXISTING ROOF PLAN Apex Architecture

133 Creek Road, Greenwich, London, SE8 3BU

0203 393 6555

Client Matthew & Kirsten Blaseby

Project

84 Hervey Road London SE3 8BU

Existing Floor Plans

| L258hr   | Drawing No. | Revision |
|----------|-------------|----------|
| Scale    | Issue       | Date     |
| 1:100@A3 | Planning    | Dec 2023 |

www.apexarchitecture.com

enquire@apexarchitecture.com