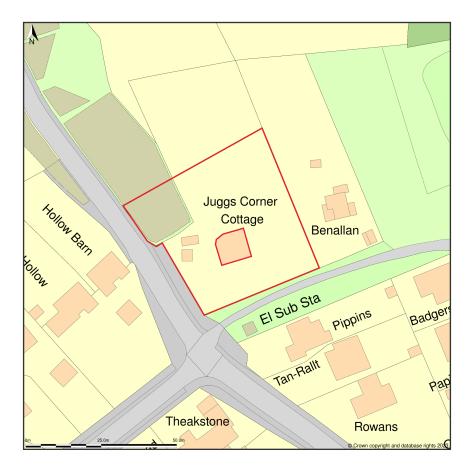

## Juggs Corner Cottage, Ashcombe Lane, Kingston, East Sussex, BN7 3JY

Location Plan shows area bounded by: 539068.49, 108510.07 539209.91, 108651.49 (at a scale of 1:1250), OSGridRef: TQ3913 858. The representation of a road, track or path is no evidence of a right of way. The representation of features as lines is no evidence of a property boundary.