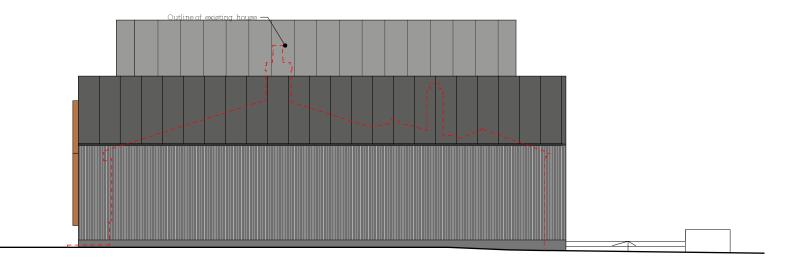

## Datum 89.00 m

2 - Proposed East Elevation

| © All rights reserved                                                                        | Notes:     | Rev Date Description | Drwn Chkd |
|----------------------------------------------------------------------------------------------|------------|----------------------|-----------|
| Alldimensions to be checked on site                                                          | Existing   | ōm                   |           |
| Lewes Office<br>Cooksbridge Station House - Cooksbridge - Nr. Lewes<br>East Sussex - BN8 4SW | Proposed   |                      |           |
|                                                                                              | Demolished |                      |           |
| +44(0)1273 400319<br>info@bakerbrown.studio<br>bakerbrown.studio                             |            |                      |           |