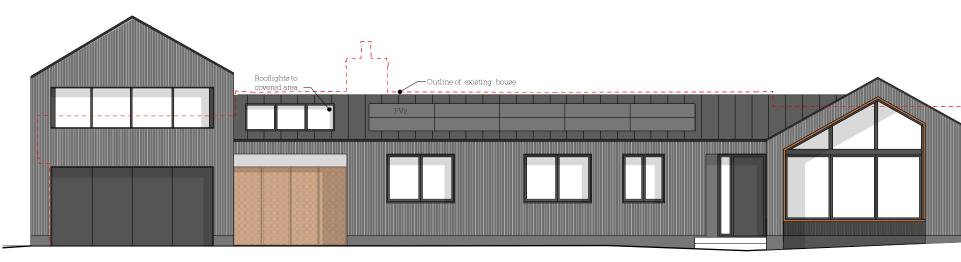

## Datum 89.00 m

1 - Proposed South Elevation



## Datum 89.00 m

2 - Proposed East Elevation

| © All rights reserved                                                                        | Notes:     | Rev Date Description | Drwn Chkd |
|----------------------------------------------------------------------------------------------|------------|----------------------|-----------|
| Alldimensions to be checked on site                                                          | Existing   | ōm                   |           |
| Lewes Office<br>Cooksbridge Station House - Cooksbridge - Nr. Lewes<br>East Sussex - BN8 4SW | Proposed   |                      |           |
|                                                                                              | Demolished |