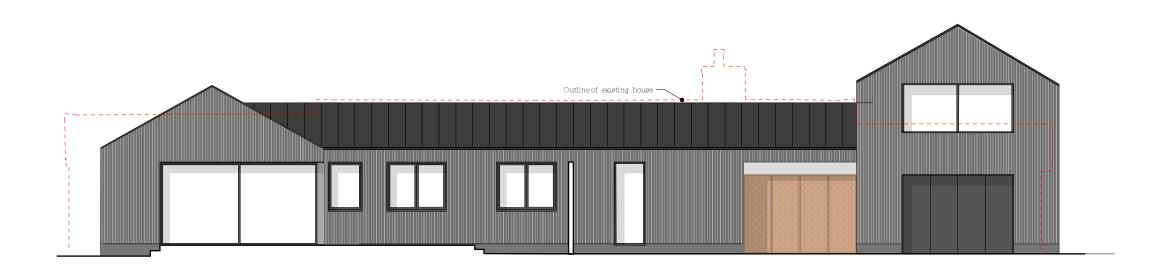

## 3 - Proposed North Elevation

Datum 89.00 m

Notes:

Existing

© All rights reserved All dimensions to be checked on site

Lewes Office Cooksbridge Station House - Cooksbridge - Nr. Lewes East Sussex - BN8 4SW