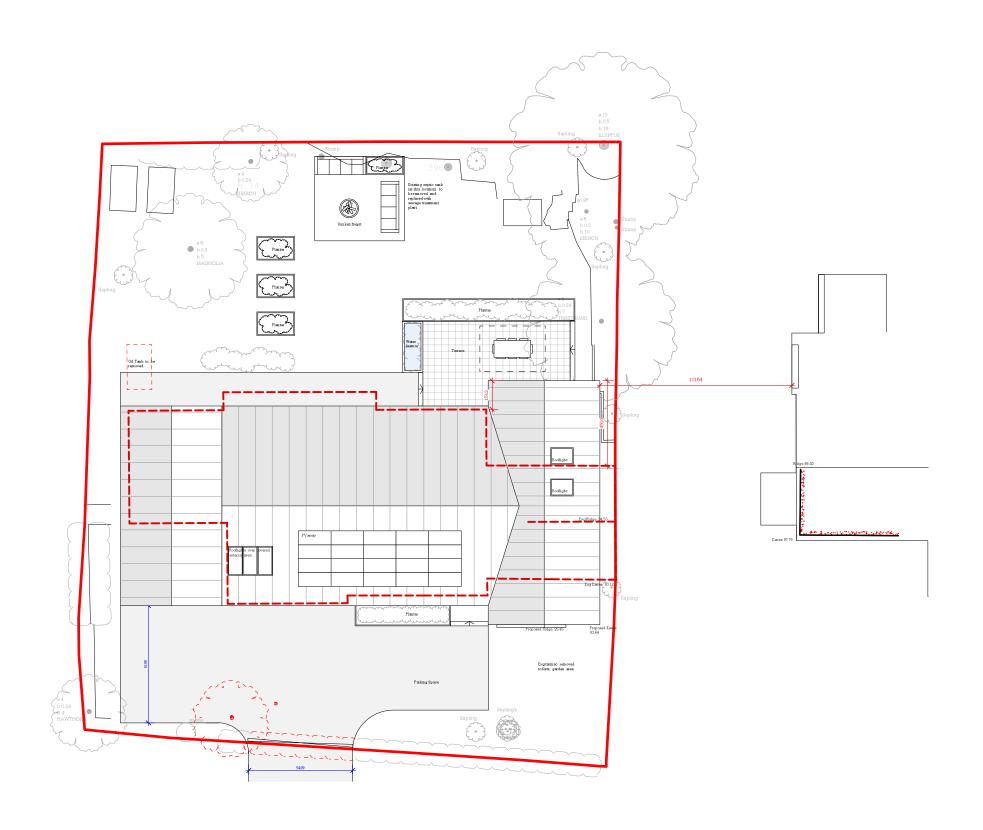

© All rights reserved All dimensions to be checked on site

Lewes Office Cooksbridge Station House - Cooksbridge - Nr. Lewes East Sussex - BN8 4SW

+44 (0)1273 400319 info@bakerbrown.studio bakerbrown.studio

## Notes:

Area of land concerned with the application







Rev Date Description

## BakerBrown

| Job Name           |                                 |                |                   | Status                 |                           |         |  |
|--------------------|---------------------------------|----------------|-------------------|------------------------|---------------------------|---------|--|
| Tara_U             | nderhill Lar                    | ne             | Р                 |                        |                           | lanning |  |
| Drawing