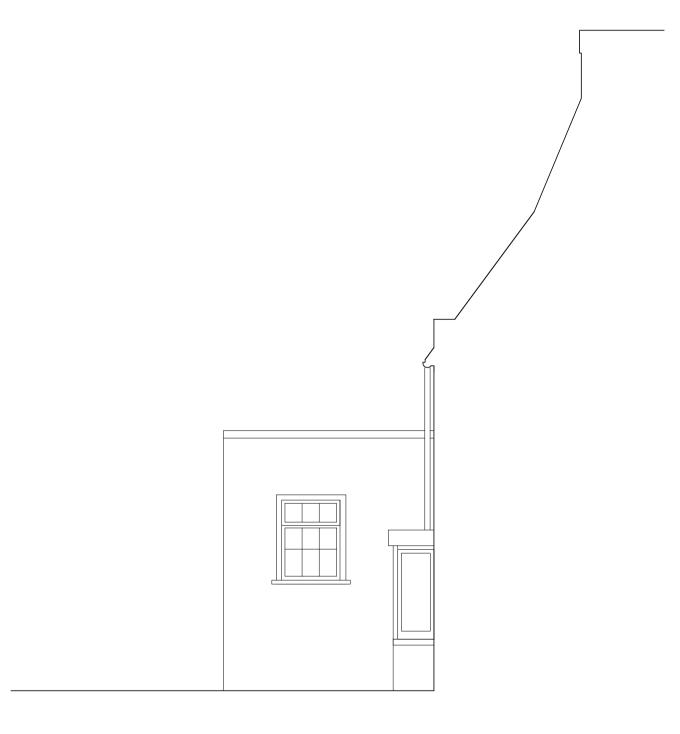

Proposed Rear Yard Right Side Elevation @ 1:50

Proposed Rear Yard Left Side Elevation @ 1:50 (WC)

Planning

ALL DIMENSIONS IN MILLIMETERS
UNLESS OTHERWISE STATED.
DO NOT SCALE, USE WRITTEN DIMENSIONS
ONLY.

Project: Extensions and Alterations

Drawing: Proposed Rear Yard Side Elevations

| SCALE @ A1 | DATE | DRAWN | CHECKED | | 1:50 | 26-11-23 | SA | - | | ROOM No. | DRAWING No. | REVISION | | MD2311-08-01 | - |