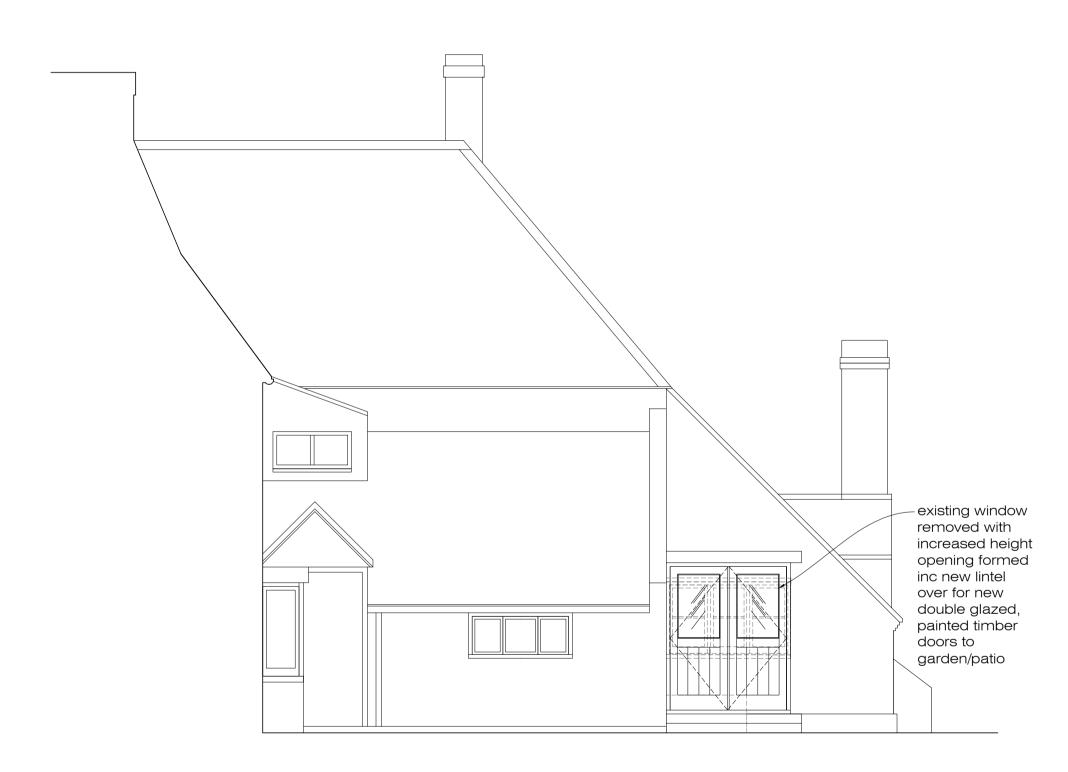

Proposed Rear Yard Right Side Elevation @ 1:50

Proposed Rear Yard Left Side Elevation @ 1:50 (WC)

Planning

ALL DIMENSIONS IN MILLIMETERS
UNLESS OTHERWISE STATED.
DO NOT SCALE, USE WRITTEN DIMENSIONS
ONLY.

Project: Extensions and Alterations

Drawing: Proposed Rear Yard Side Elevations

| SCALE @ A1 | DATE | DRAWN | CHECKED | | 1:50 | 26-11-23 | SA | - | | ROOM No. | DRAWING No. | REVISION | | MD2311-08-01 | - |