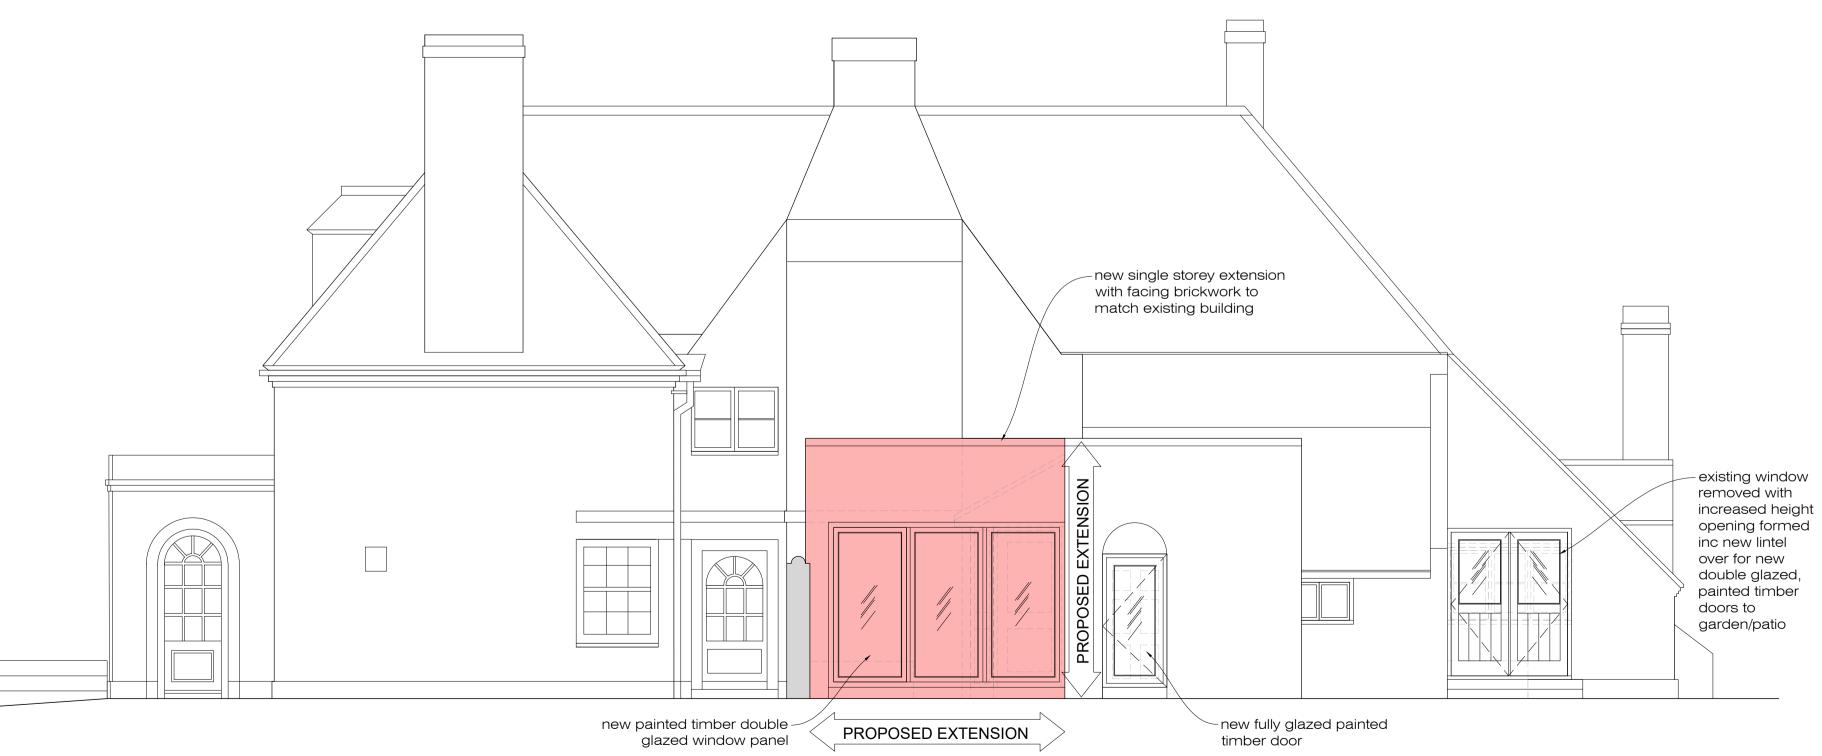

Proposed Right Side Elevation @ 1:50

| Planning                                                                                                            |
|---------------------------------------------------------------------------------------------------------------------|
| ALL DIMENSIONS IN MILLIMETERS<br>UNLESS OTHERWISE STATED.<br>DO NOT SCALE, USE WRITTEN DIMENSIONS<br>ONLY.          |
| furniture interiors architecture<br>monaco<br>www.monaco-design.co.uk<br>design                                     |
| 255 Reculver Road ● Beltinge<br>Herne Bay ● Kent ● CT6<br>6RR: 07786990487                                          |
| Site Address: Staple House, The Street,<br>Staple, Canterbury, Kent, CT3 1LN<br>Project: Extensions and Alterations |
| Drawing: Proposed Side Elevations                                                                                   |
| SCALE @ A1 DATE DRAWN CHECKED                                                                                       |
| 1:50 07-11-23 SA -   ROOM No. DRAWING No. REVISION   - MD2311-09 -                                                  |