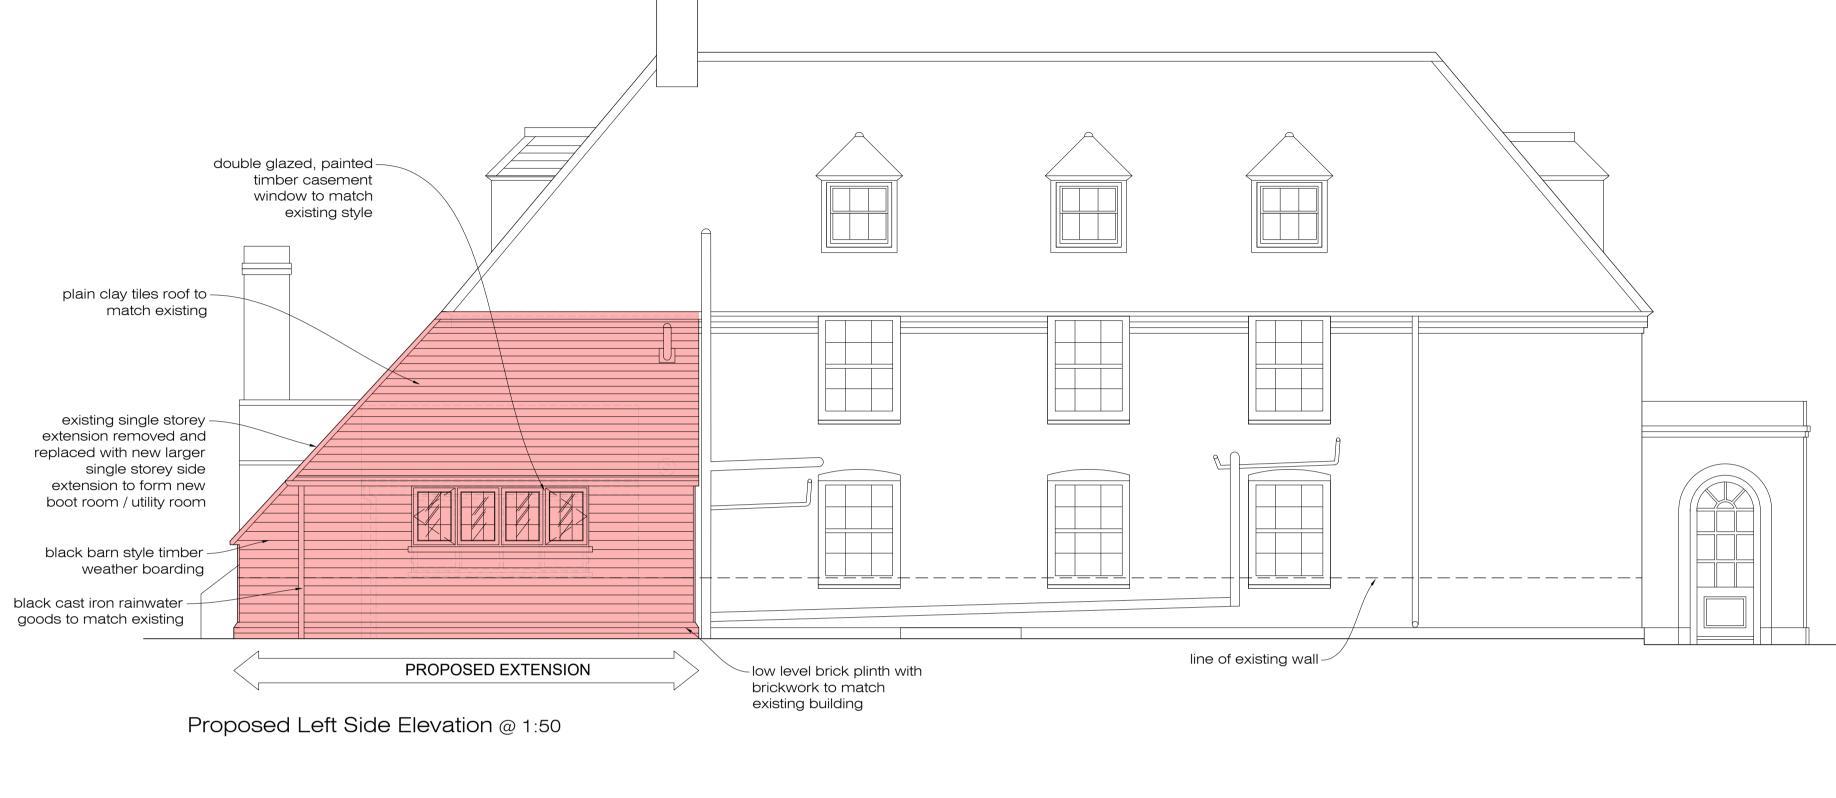

Proposed Right Side Elevation @ 1:50

| Planning                                                                                                            |
|---------------------------------------------------------------------------------------------------------------------|
| ALL DIMENSIONS IN MILLIMETERS<br>UNLESS OTHERWISE STATED.<br>DO NOT SCALE, USE WRITTEN DIMENSIONS<br>ONLY.          |
| furniture interiors architecture<br>monaco<br>www.monaco-design.co.uk<br>design                                     |
| 255 Reculver Road ● Beltinge<br>Herne Bay ● Kent ● CT6<br>6RR: 07786990487                                          |
| Site Address: Staple House, The Street,<br>Staple, Canterbury, Kent, CT3 1LN<br>Project: Extensions and Alterations |
| Drawing: Proposed Side Elevations                                                                                   |
| SCALE @ A1 DATE DRAWN CHECKED                                                                                       |
| 1:50 07-11-23 SA -   ROOM No. DRAWING No. REVISION   - MD2311-09 -                                                  |