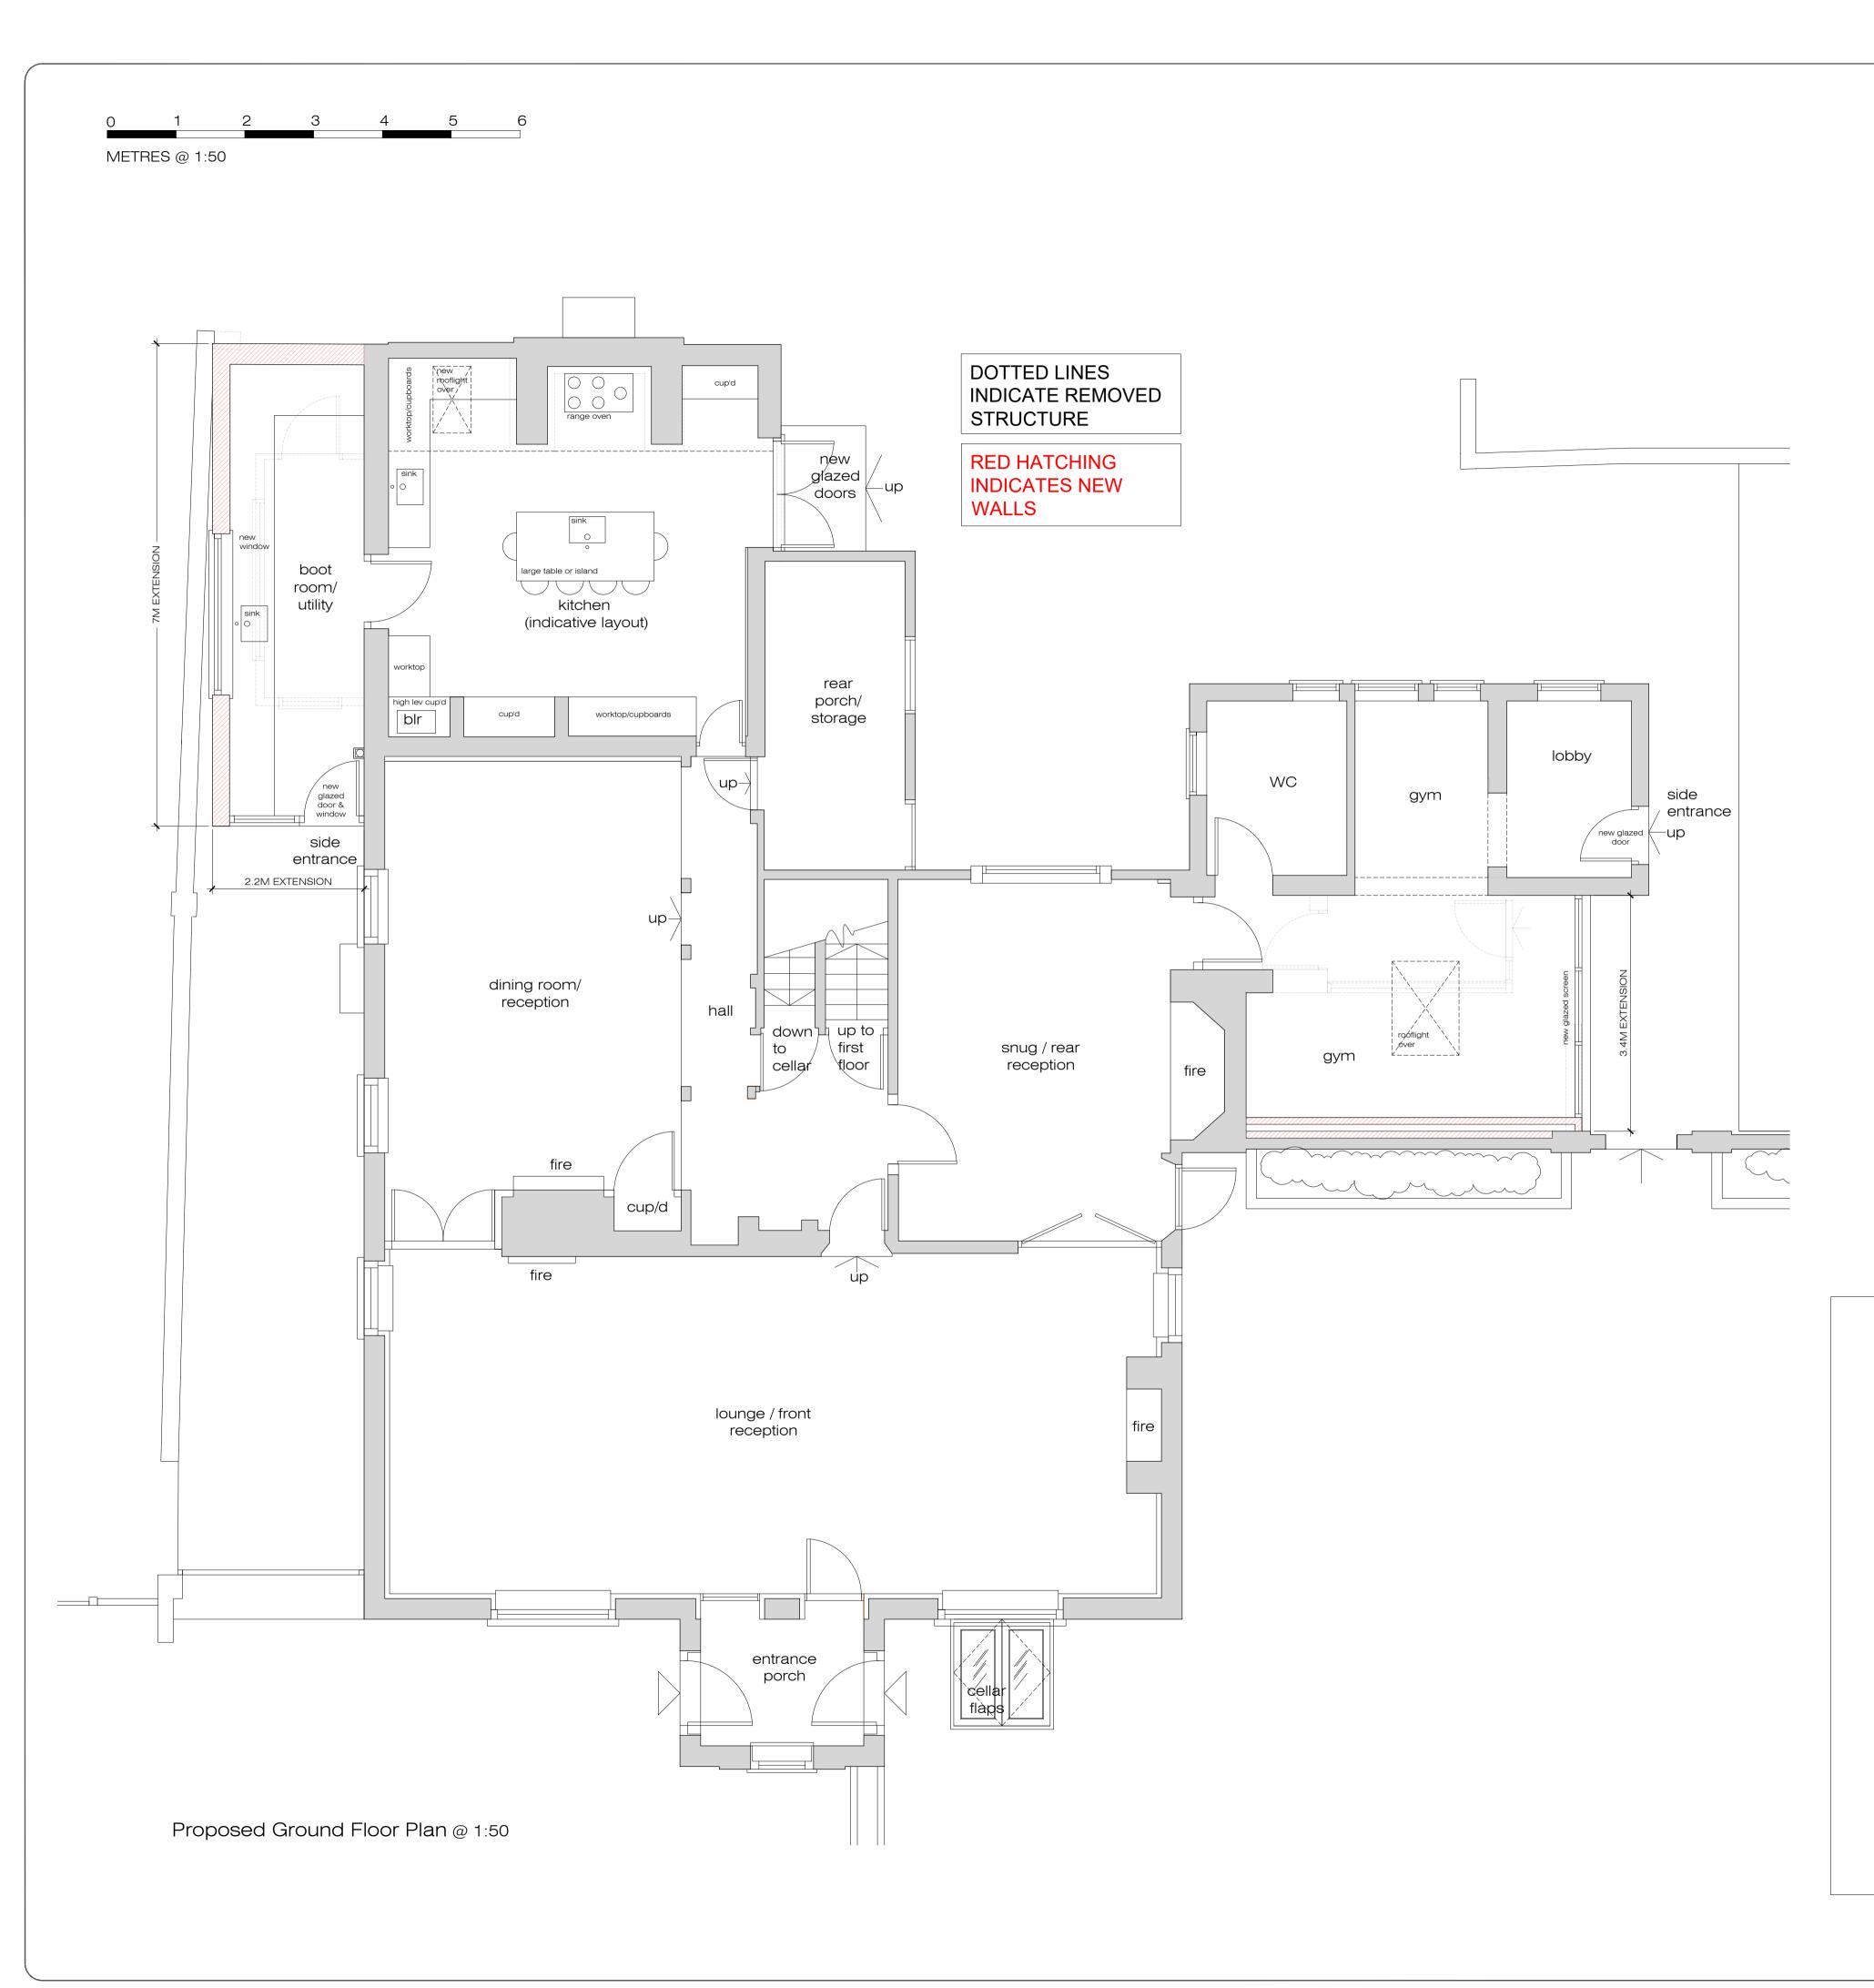

| storage | Rev A - Additional notes added<br>for new windows & doors -<br>26-12-23<br>MLL DIMENSIONS IN MILLIMETERS<br>UNLESS OTHERWISE STATED.<br>DO NOT SCALE, USE WRITTEN DIMENSIONS<br>ONLY.                                                  |
|---------|----------------------------------------------------------------------------------------------------------------------------------------------------------------------------------------------------------------------------------------|
|         | 255 Reculver Road • Beltinge<br>Herne Bay • Kent • CT6<br>6RR: 07786990487<br>Site Address: Staple House, The Street<br>Staple, Canterbury, Kent, CT3 1LN<br>Project: Extensions and Alterations<br>Drawing: Proposed Ground Floor and |
|         | SCALE @ A1 DATE DRAWN CHECKED<br>1:50 07-11-23 SA -<br>ROOM No. DRAWING No. REVISION<br>- MD2311-07 A                                                                                                                                  |