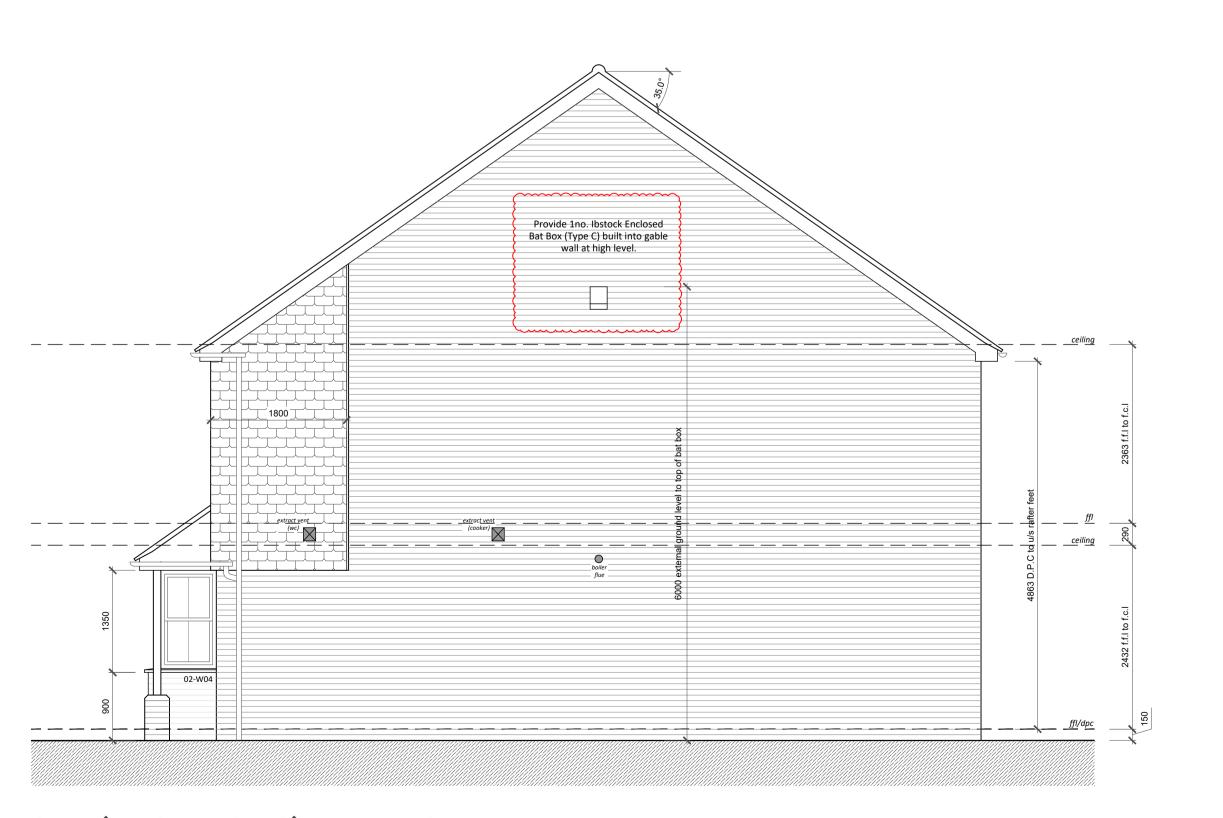

**REAR (SOUTH FACING) ELEVATION** 

SIDE (WEST FACING) ELEVATION

DO NOT SCALE FROM THIS DRAWING. ALL DIMENSIONS ARE TO BE CHECKED ON SITE. THIS DRAWING IS TO BE READ IN CONJUNCTION WITH ALL CONSULTANTS INFORMATION.