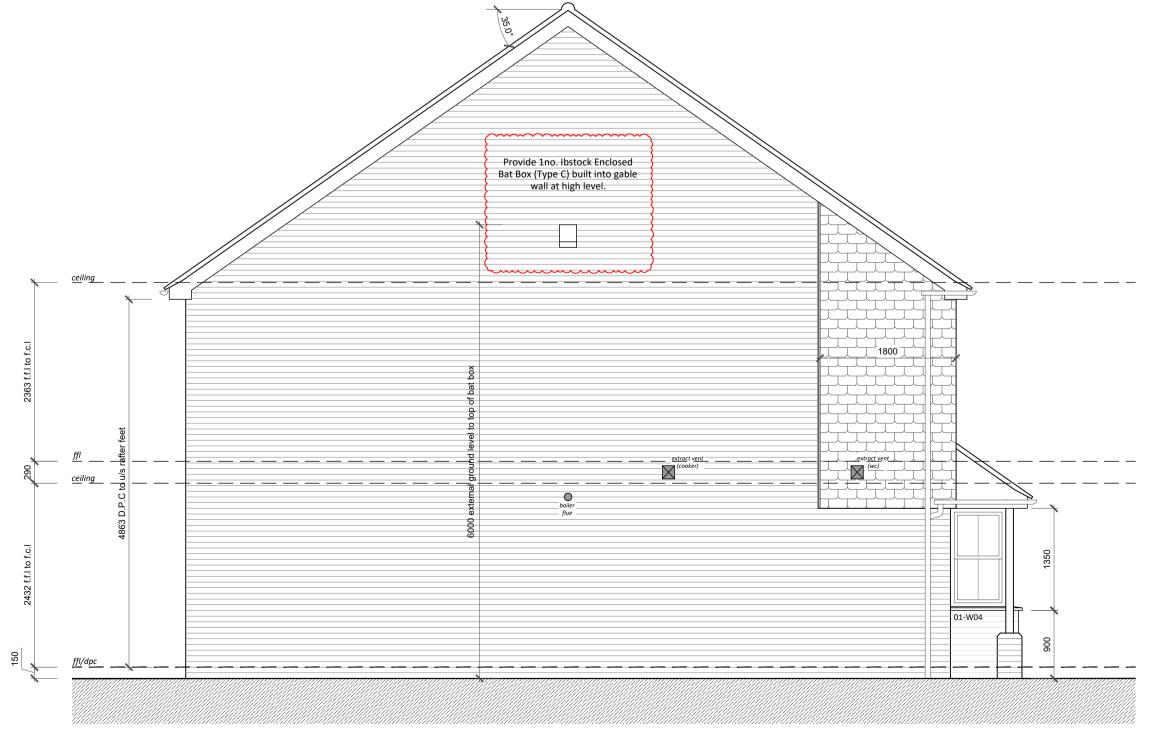

## SIDE (EAST FACING) ELEVATION

## FRONT (NORTH FACING) ELEVATION

| Image: state of the string <td< th=""></td<> |
|--------------------------------------------------------------------------------------------------------------------------------------------------------------------------------------------------------------------------------------------------------------------------------------------------------------------------------------------------------------------------------------------------------------------------------------------------------------------------------------------------------------------------------------------------------------------------------------------------------------------------------------------------------------------------------------------------------