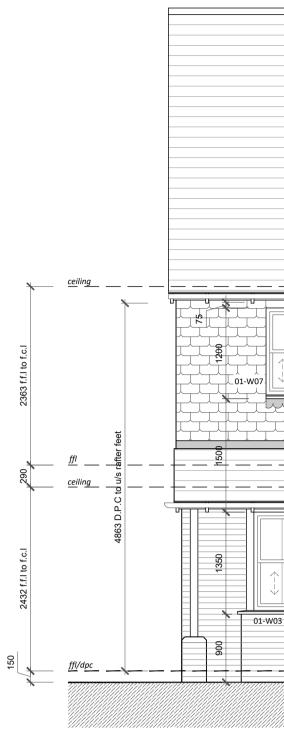

## FRONT (NORTH FACING) ELEVATION

| Image: state of the string <td< th=""></td<> |
|-------------------------------------------------------------------------------------------------------------------------------------------------------------------------------------------------------------------------------------------------------------------------------------------------------------------------------------------------------------------------------------------------------------------------------------------------------------------------------------------------------------------------------------------------------------------------------------------------------------------------------------------------------------------------------------------------------------------------------------------------------------------------------------------------------------------------------------------------------------------------------------------------------------------------------------------------------------------------------------------------------------------------------------------------------------------------------------------------------------------------------------------------------------------------------------------------------------------------------------------------------------------------------------------------------------------------------------------------------------------|
|                                                                                                                                                                                                                                                                                                                                                                                                                                                                                                                                                                                                                                                                                                                                                                                                                                                                                                                                                                                                                                                                                                                                                                                                                                                                                                                                                                   |