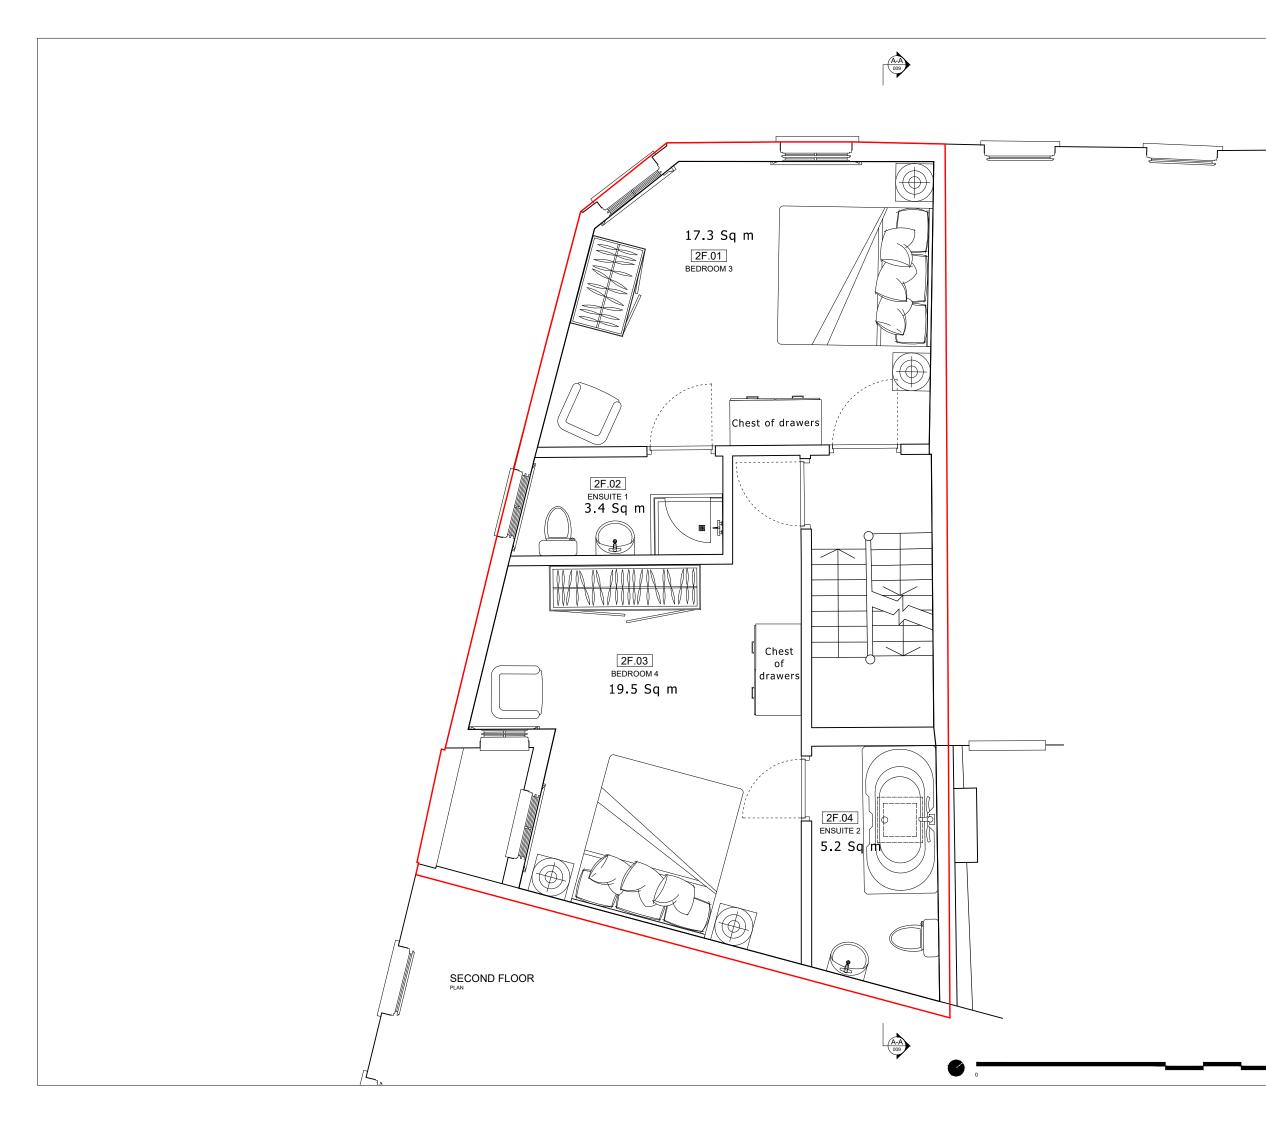

|      | PL02 0<br>PL01 1                                                                                                                                           | 3.11.23 FOR PLANN<br>4.11.22 FOR PLANN | NG          |          |
|------|------------------------------------------------------------------------------------------------------------------------------------------------------------|----------------------------------------|-------------|----------|
|      | rev date amendment                                                                                                                                         |                                        |             |          |
|      | Is liffe Yard / London / SE17 3QA<br>is liffe Yard / London / SE17 3QA<br>is rai-Loom<br>is rai-Loom<br>is contracted by the proposed PLAN<br>SECOND FLOOR |                                        |             |          |
|      |                                                                                                                                                            |                                        |             |          |
|      |                                                                                                                                                            |                                        |             |          |
|      | status                                                                                                                                                     | PLANNING                               | drawing no. | revision |
| 5m   | scale                                                                                                                                                      | 1:50 @A3 1:25 @A1                      | 014         | PL02     |
| JIII | job no.                                                                                                                                                    | A112                                   |             | I LUZ    |