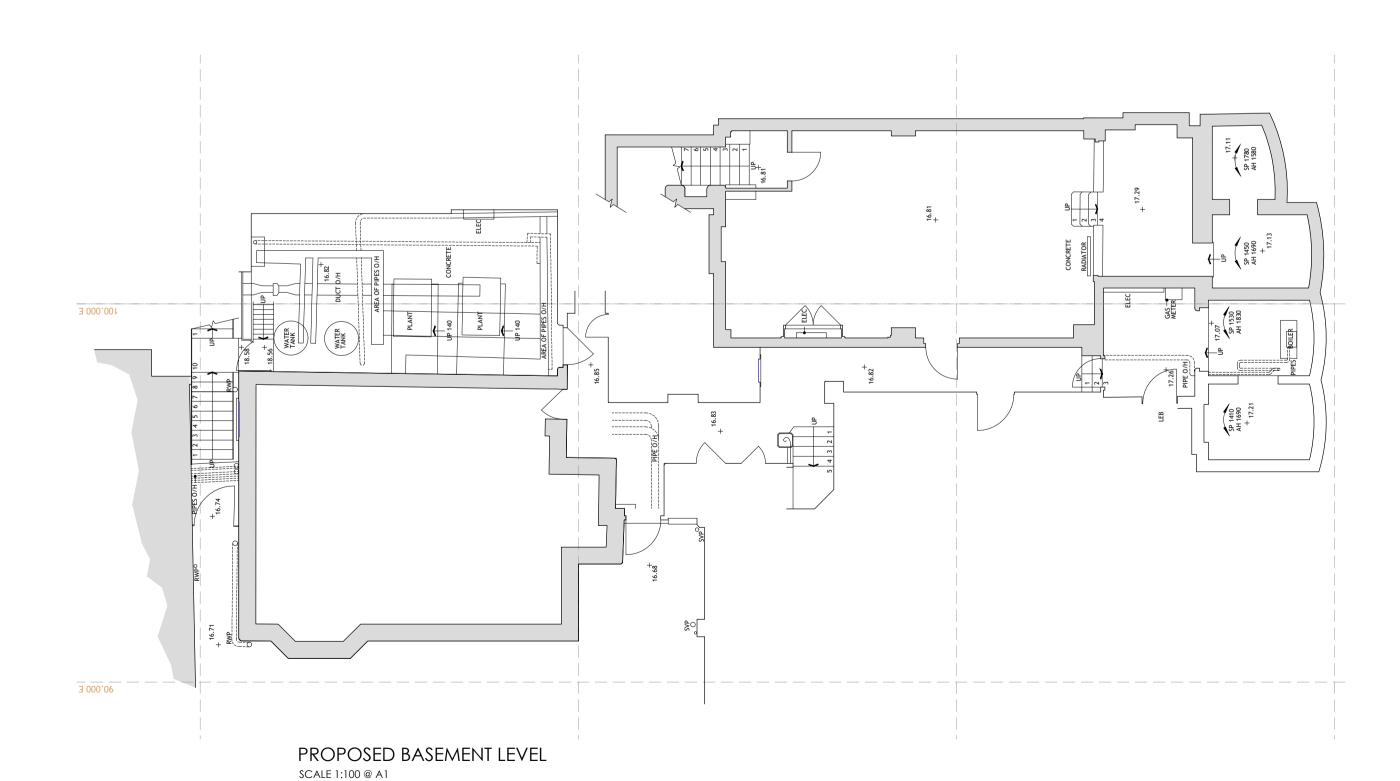

PROPOSED ROOF LEVEL SCALE 1:100 @ A1

## PLANT SCHEDULE

| REF  | MANUFACTURER  | MODEL            | UNIT SIZE (mm)       | AIR FLOW (I/s) |
|------|---------------|------------------|----------------------|----------------|
| OU.1 | MITSUBISHI    | PUMY-P200        | 1338H x 1050W x 370D | 2350           |
| OU.2 | MITSUBISHI    | PUMY-P200        | 1338H x 1050W x 370D | 2350           |
| OU.3 | MITSUBISHI    | PUMY-SP140       | 981H x 1050W x 370D  | 1833           |
| KC.1 | GREEN COOLING | JEHR-0150-B2-M-1 | 1100W x 445D x 660H  | 500            |

KITCHEN EXTRACT FAN - FINAL SPECIFICATION TBC. FOLLOWING FULL DESIGN



## ACOUSTIC ENCLOSURE ISOMETRIC VIEW SCALE 1:50 @ A1

SCALE - 1:50

|            | TOTAL SIZE | LOUVRED SIZE (EXCLUDES OVERLAPPING CORNE |
|------------|-------