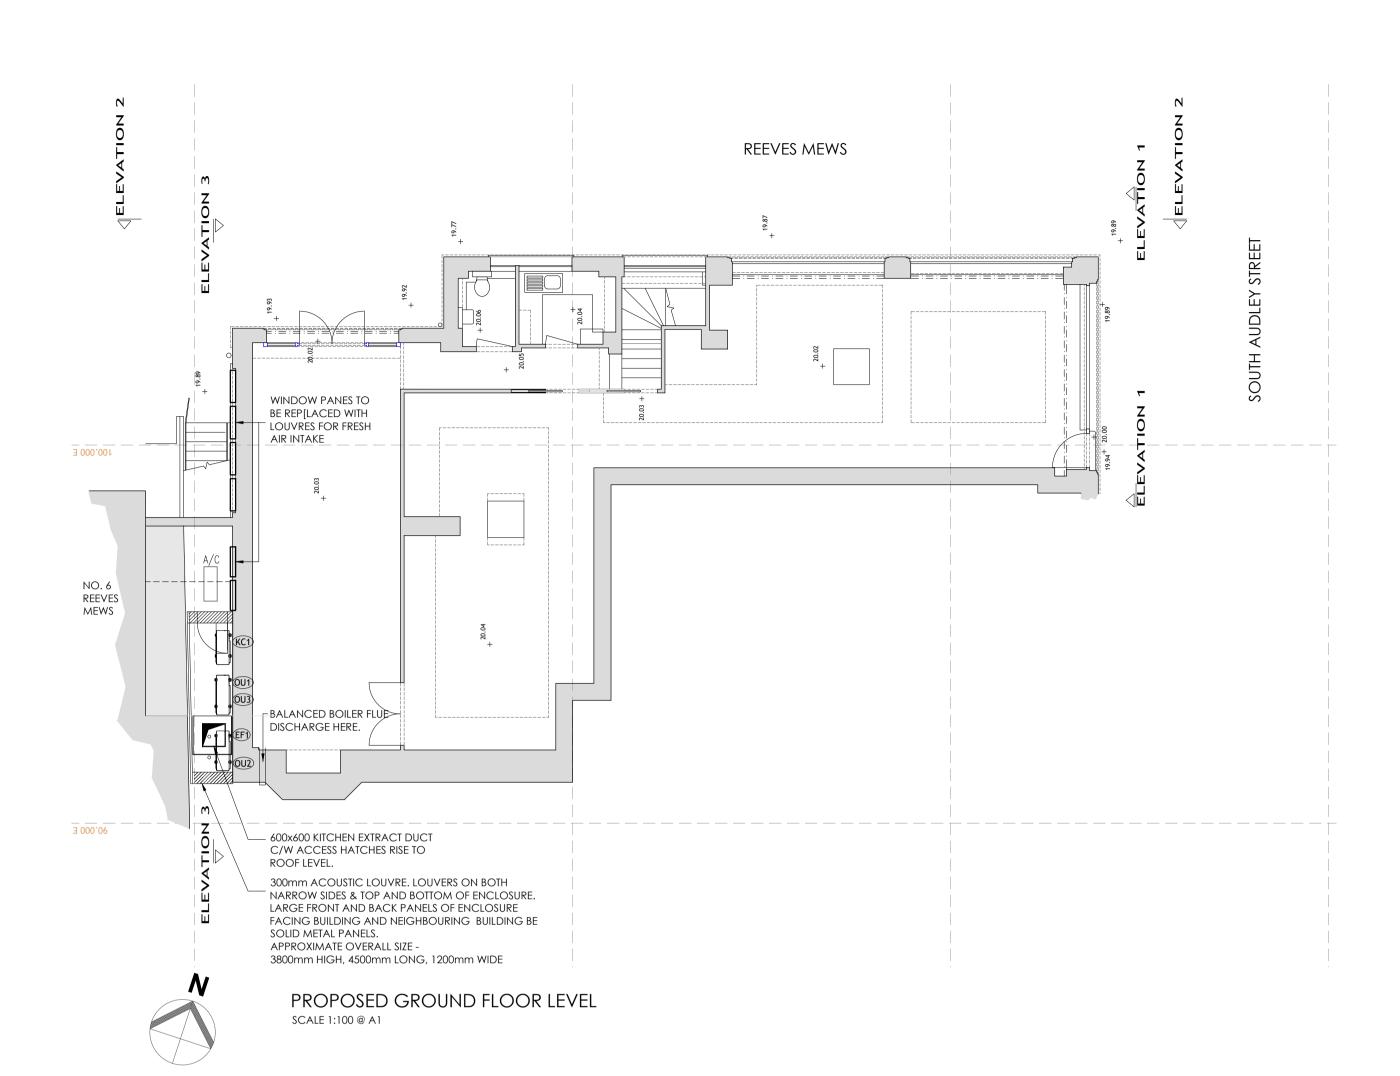

PROPOSED ROOF LEVEL SCALE 1:100 @ A1

## PLANT SCHEDULE

| REF  | MANUFACTURER  | MODEL            | UNIT SIZE (mm)       | AIR FLOW (I/s) |
|------|---------------|------------------|----------------------|----------------|
| OU.1 | MITSUBISHI    | PUMY-P200        | 1338H x 1050W x 370D | 2350           |
| OU.2 | MITSUBISHI    | PUMY-P200        | 1338H x 1050W x 370D | 2350           |
| OU.3 | MITSUBISHI    | PUMY-SP140       | 981H x 1050W x 370D  | 1833           |
| KC.1 | GREEN COOLING | JEHR-0150-B2-M-1 | 1100W x 445D x 660H  | 500            |

KITCHEN EXTRACT FAN - FINAL SPECIFICATION TBC. FOLLOWING FULL DESIGN



## ACOUSTIC ENCLOSURE ISOMETRIC VIEW SCALE 1:50 @ A1

SCALE - 1:50

|            | TOTAL SIZE | LOUVRED SIZE (EXCLUDES OVERLAPPING CORNE |
|------------|-----