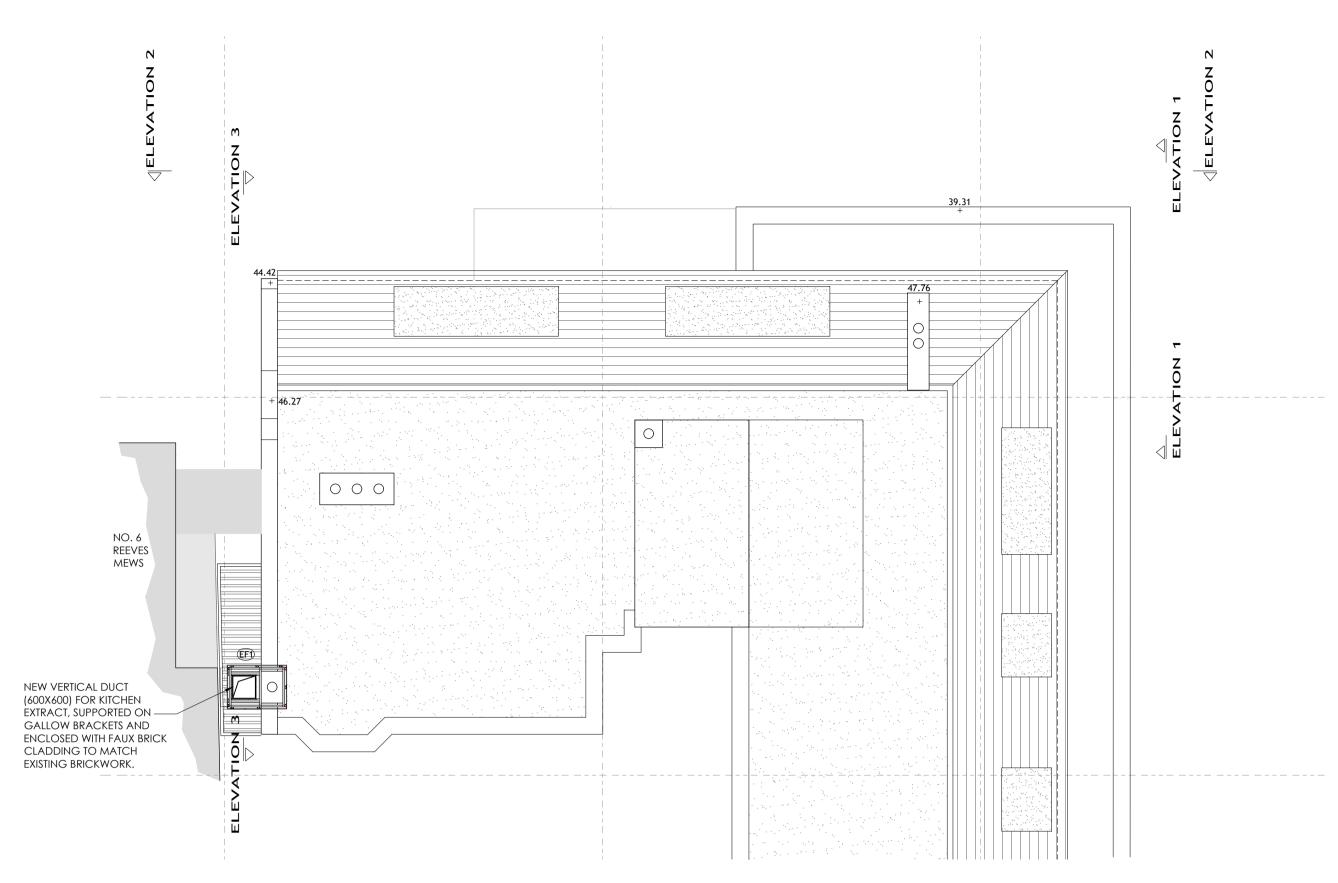

PROPOSED ROOF LEVEL SCALE 1:100 @ A1

## PLANT SCHEDULE

| REF  | MANUFACTURER  | MODEL            | UNIT SIZE (mm)       | AIR FLOW (I/s) |
|------|---------------|------------------|----------------------|----------------|
| OU.1 | MITSUBISHI    | PUMY-P200        | 1338H x 1050W x 370D | 2350           |
| OU.2 | MITSUBISHI    | PUMY-P200        | 1338H x 1050W x 370D | 2350           |
| OU.3 | MITSUBISHI    | PUMY-SP140       | 981H x 1050W x 370D  | 1833           |
| KC.1 | GREEN COOLING | JEHR-0150-B2-M-1 | 1100W x 445D x 660H  | 500            |

KITCHEN EXTRACT FAN - FINAL SPECIFICATION TBC. FOLLOWING FULL DESIGN



## ACOUSTIC ENCLOSURE ISOMETRIC VIEW SCALE 1:50 @ A1

SCALE - 1:50

|            | TOTAL SIZE | LOUVRED SIZE (EXCLUDES OVERLAPPING CORNE |
|------------|---------