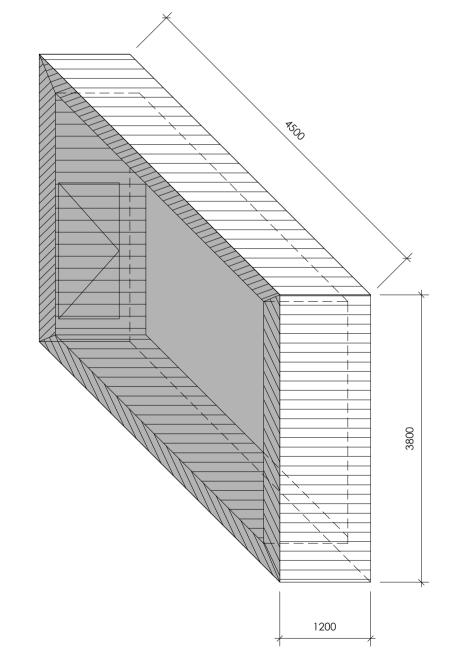

## ACOUSTIC ENCLOSURE ISOMETRIC VIEW SCALE 1:50 @ A1

SCALE - 1:50

|            | TOTAL SIZE | LOUVRED SIZE (EXCLUDES OVERLAPPING CORNE |
|------------|------------|------------------------------------------|
| LEFT SIDE  | 1200x3800  | 1000x3200                                |
| RIGHT SIDE | 1200x3800  | 1000x3200                                |
| TOP        | 1200x4500  | 1000x3900                                |
| BOTTOM     | 1200x4500  | 1000x3900                                |
| FRONT      | 3800x4500  | SOLID PANEL FACING NEIGHBOURING BUILDING |
| BACK       | 3800x4500  | EXISTING WALL                            |
| TOTAL      |            | 14.2 m2                                  |
|            |            |                                          |
| )          |            | 5                                        |