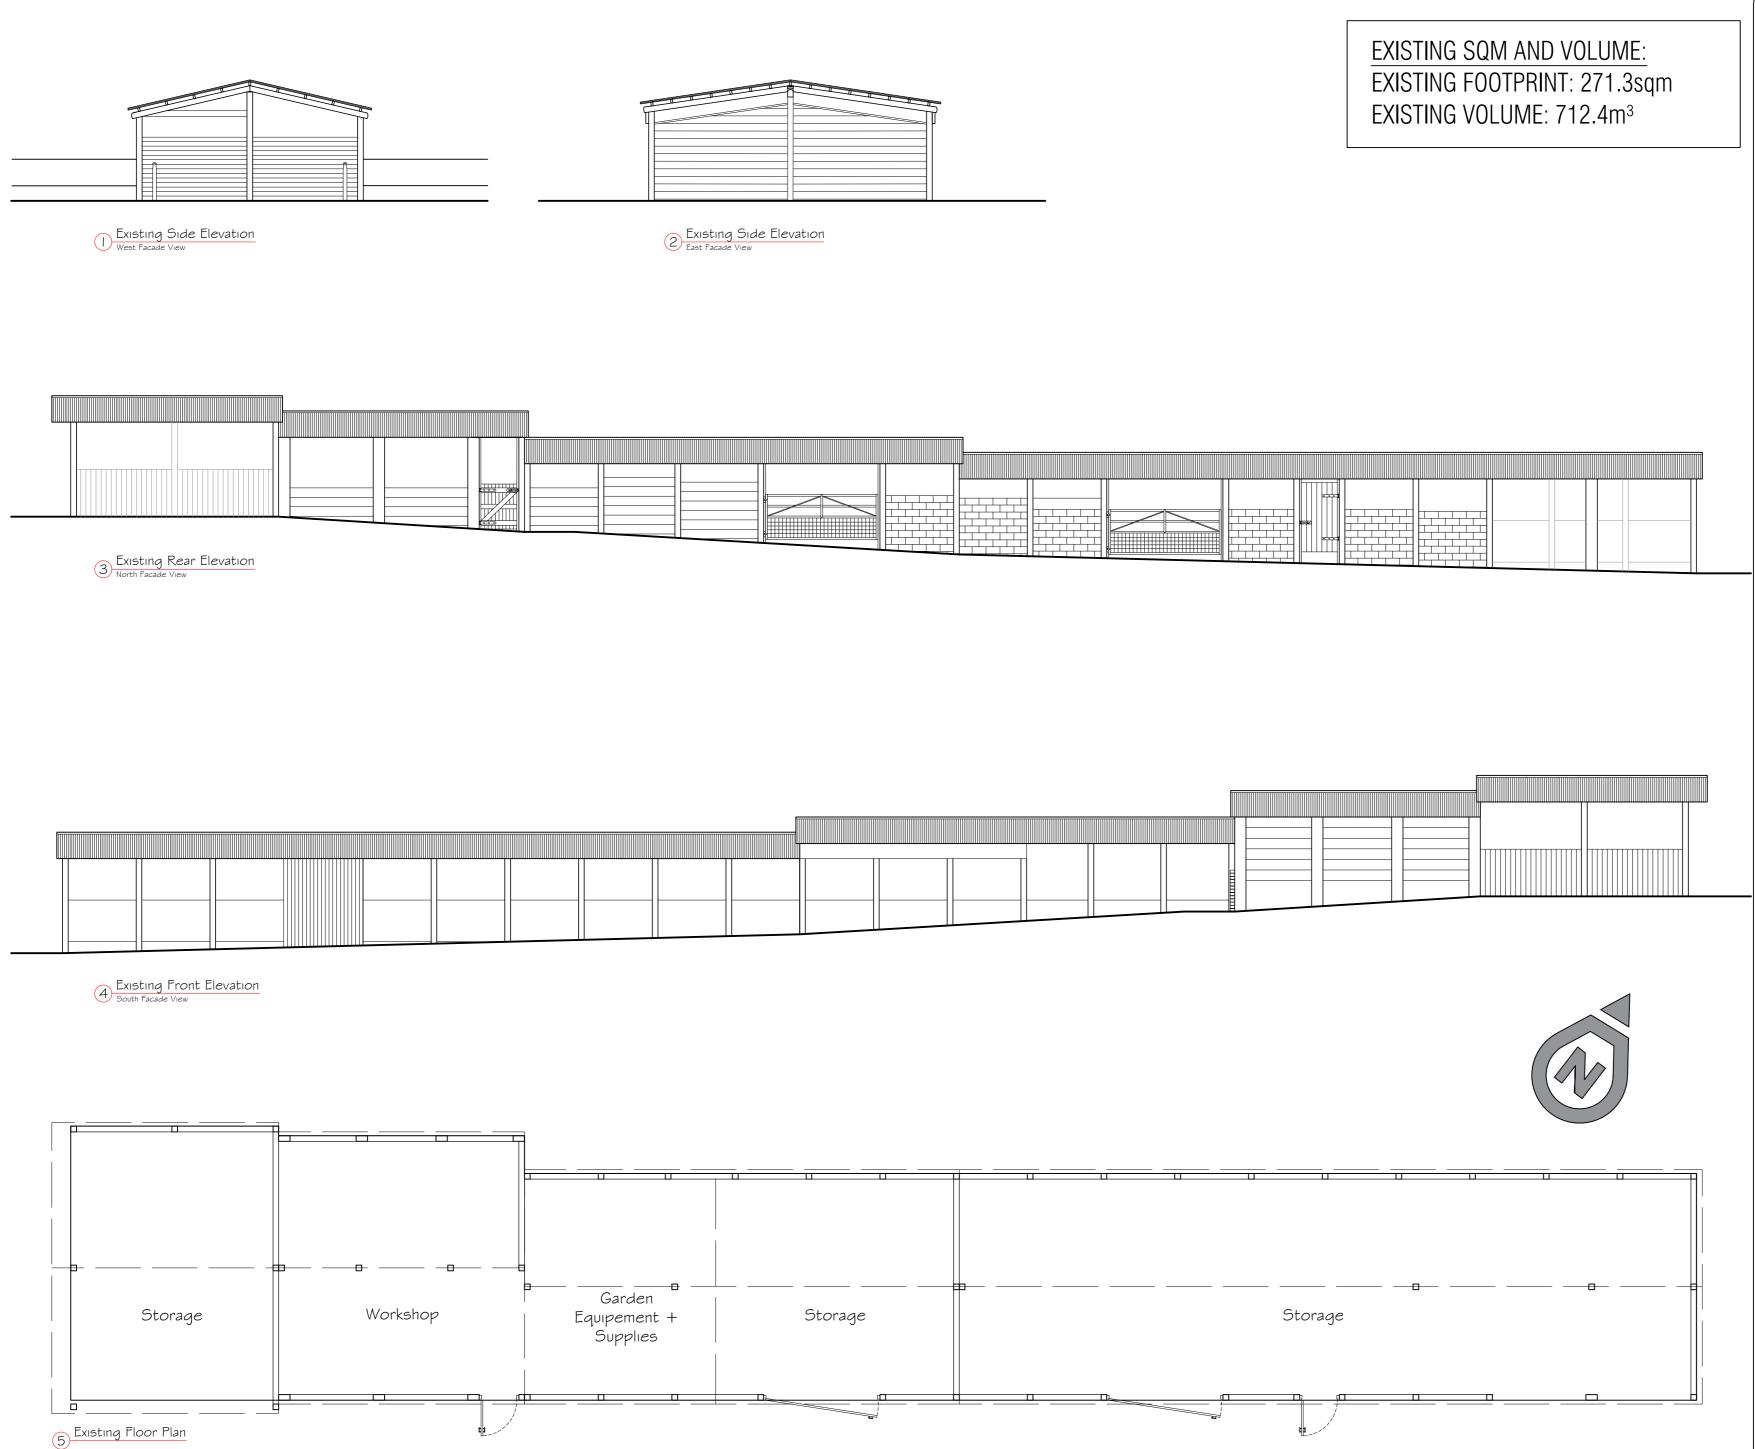

## PROJECT:

REPLACEMENT OUTBUILDING

## DRAWING TITLE:

**EXISTING PLANS AND ELEVATIONS** 

| DATE: AUGUST 23  | DRAWN BY: CHECKED: JD |
|------------------|-----------------------|
| SCALE:<br>1:100  | SHEET SIZE: SHEET NO: |
| PROJECT NO: 3816 | STATUS: PLANNING      |