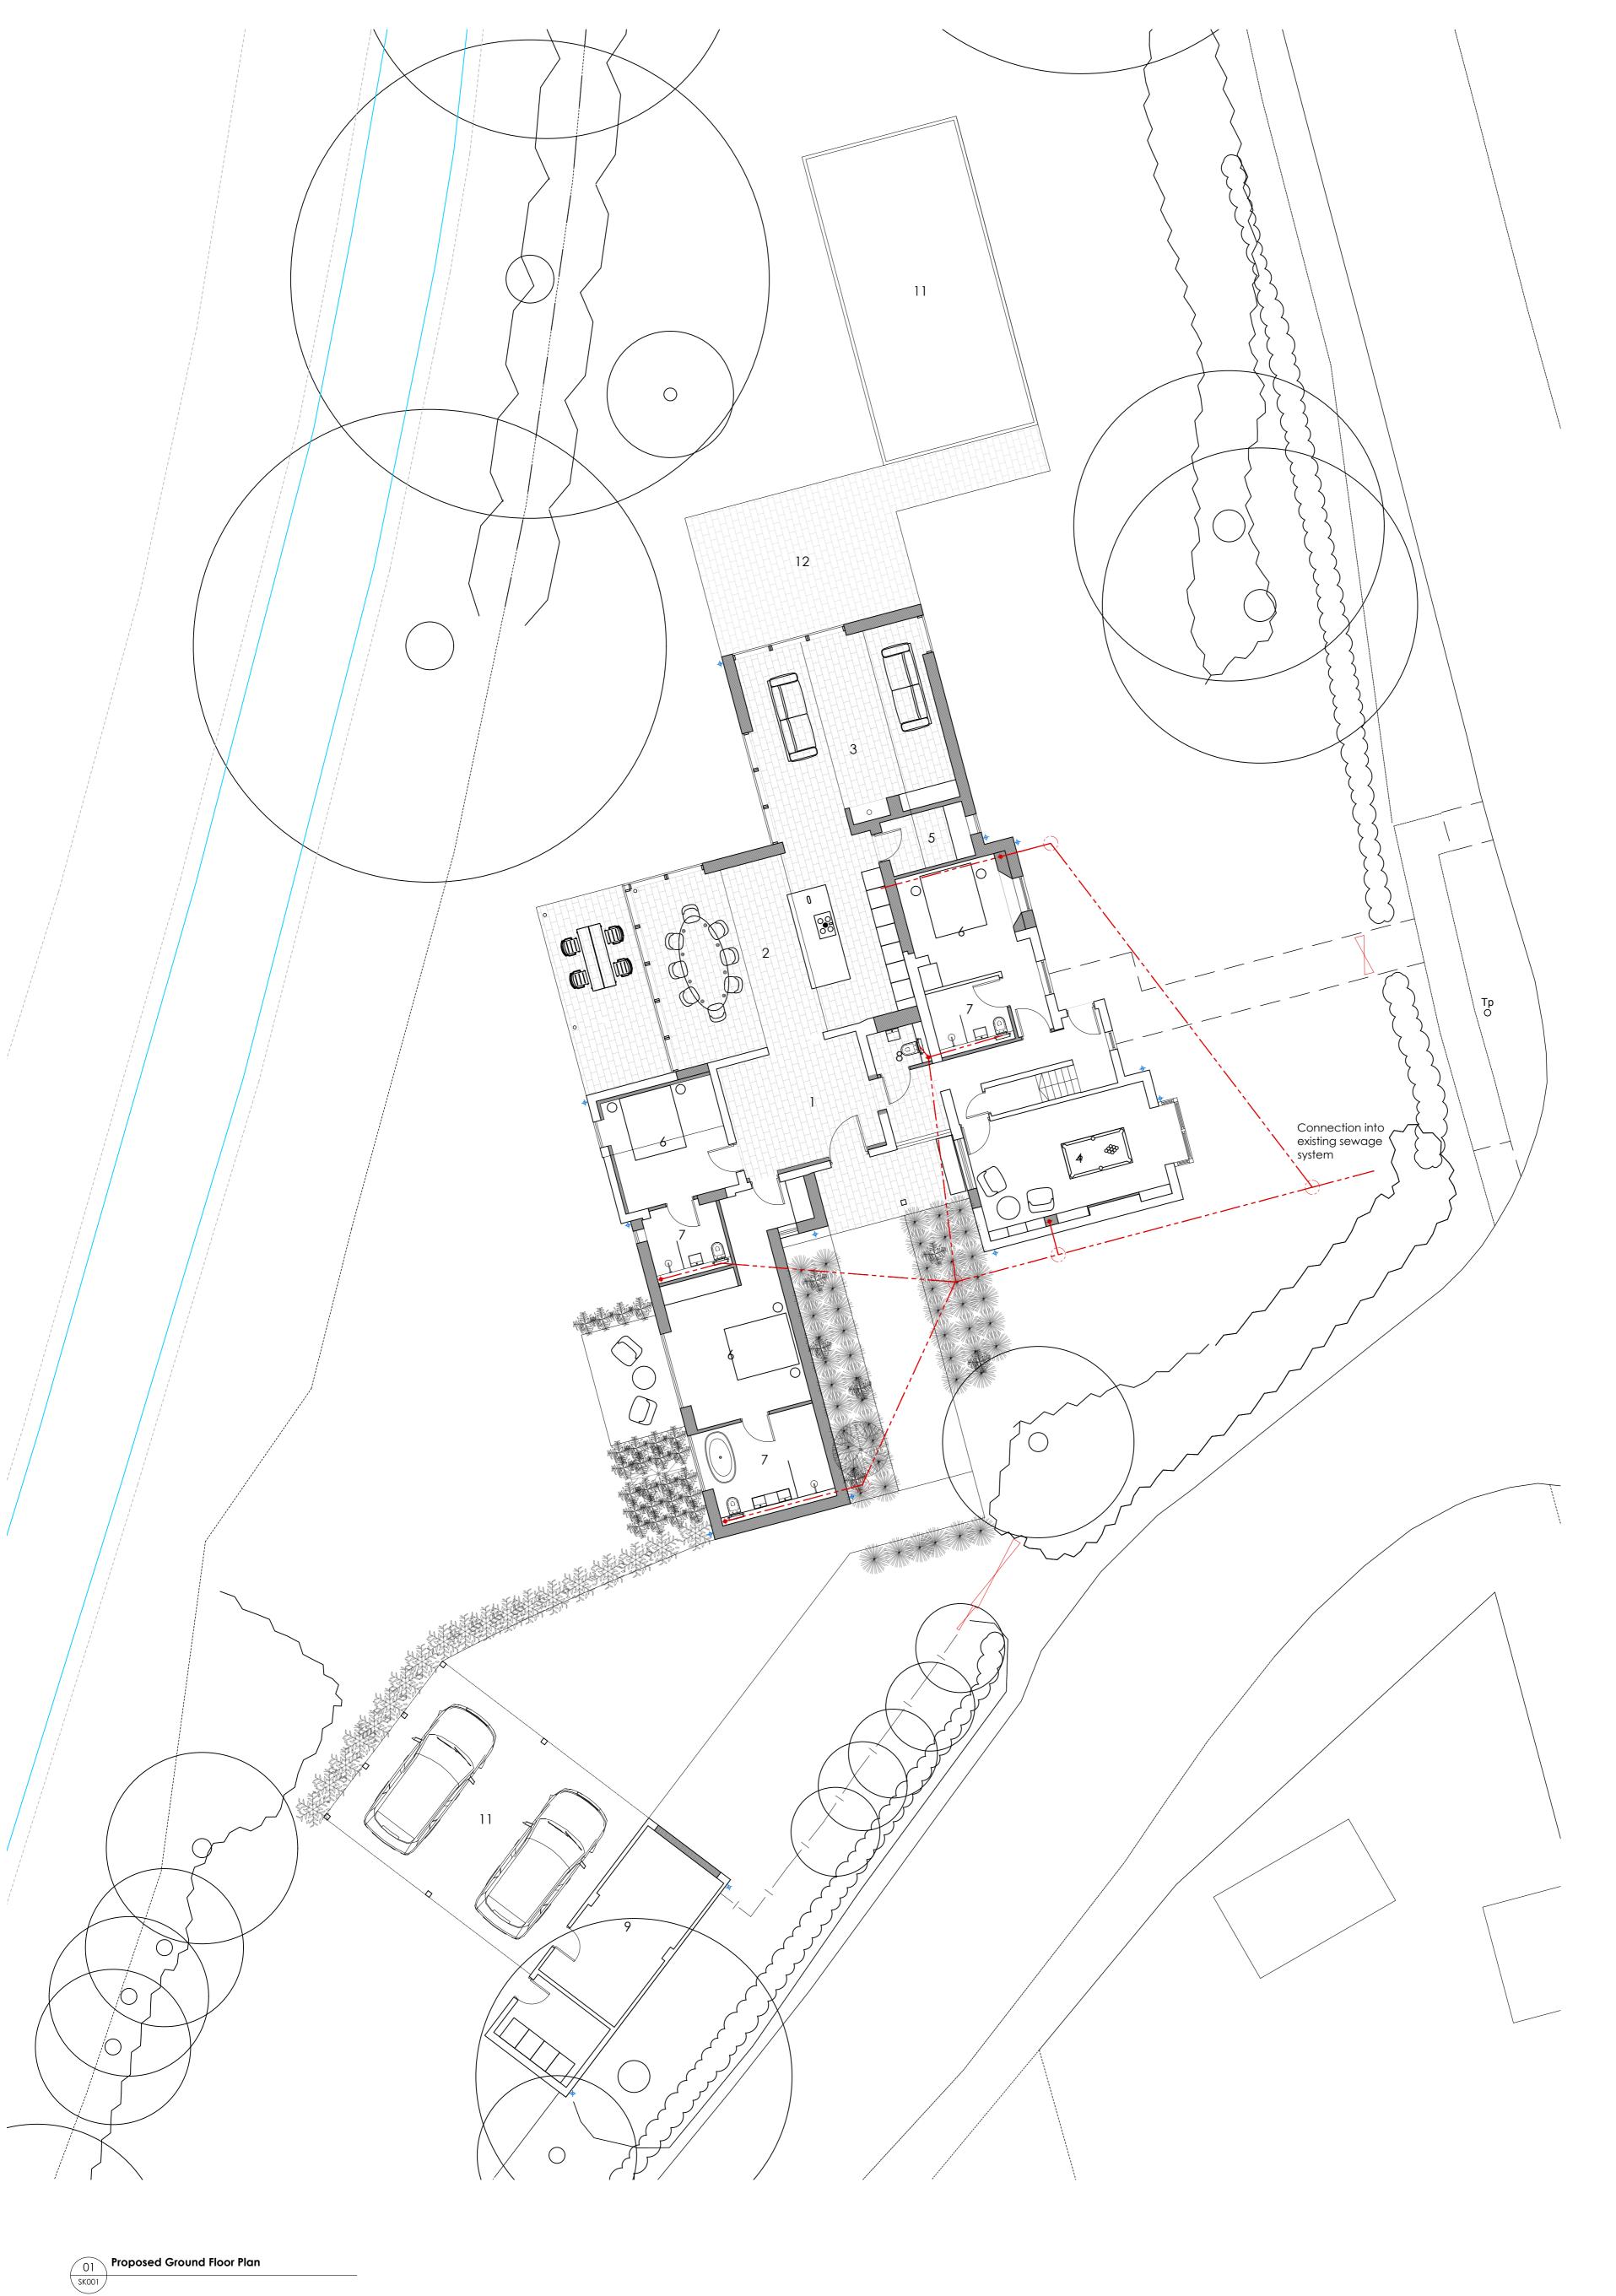

LEGEND

- Entrance Lobby
  Kitchen
  Living Room
  Games Room
  Utility Room
  Bedroom
  Ensuite
  W/C
  Outdoor Storage
  Carport
  Pool
  Terrace

Issued for Planning Issued for Information Issued for Information

T. 01522 458100 www.jonathanhendryarchitects.com

Subject Proposed Ground Floor Plan

Drawing No. GA\_100 Revision C

Scale 1:100 Original Size A1

Date 01.08.2023