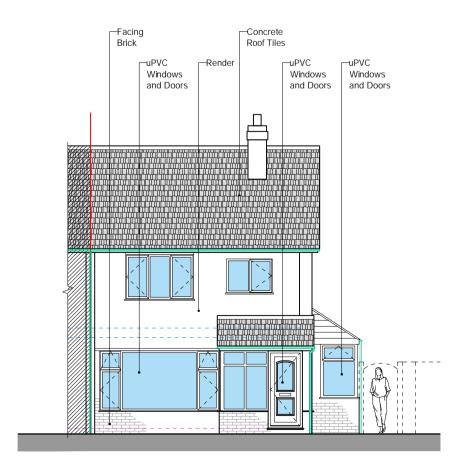

SIDE ELEVATION AS EXISTING SCALE - 1:100@A1

REAR ELEVATION AS EXISTING SCALE - 1:100@A1

<u>╻┍╢┾┧┞╸║┿╏┾┧┡┥╎┿╎┾┧┾┧┞╃╎┡┈╢┾┧╎┿╢┾┧┞╅╎╄┧┼┩╎┿╎┾╢┾╢┾╢┾┧┞┿╏┡┥</u>

**ROOF PLAN AS EXISTING** 

SCALE - 1:50@A1

FRONT ELEVATION AS EXISTING SCALE - 1:100@A1