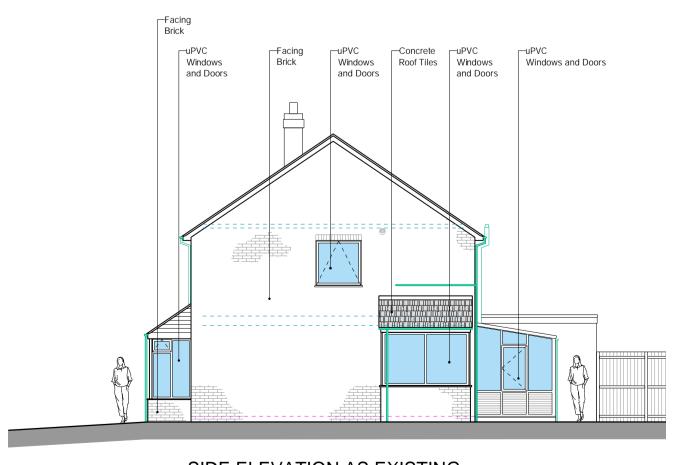

SIDE ELEVATION AS EXISTING SCALE - 1:100@A1

REAR ELEVATION AS EXISTING SCALE - 1:100@A1

<u>╻┍╢┾┧┞╸║┿╏┾┧┡┥╎┿╎┾┧┾┧┞╃╎┡┈╢┾┧╎┿╢┾┧┞╅╎╄┧┼┩╎┿╎┾╢┾╢┾╢┾┧┞┿╏┡┥</u>

**ROOF PLAN AS EXISTING** 

SCALE - 1:50@A1

FRONT ELEVATION AS EXISTING SCALE - 1:100@A1