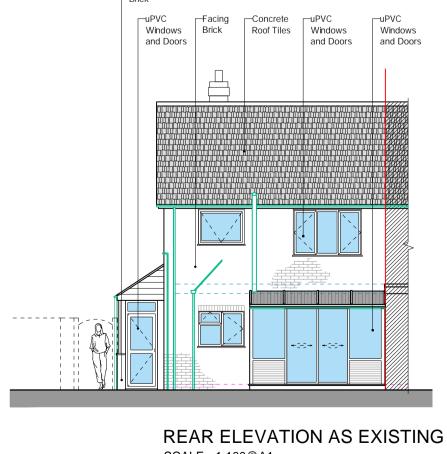

SIDE ELEVATION AS EXISTING SCALE - 1:100@A1

REAR ELEVATION AS EXISTING SCALE - 1:100@A1

<u>╻┍╢┾┧┞╸║┿╏┾┧┡┥╎┿╎┾┧┾┧┞╃╎┡┈╢┾┧╎┿╢┾┧┞╅╎╄┧┼┩╎┿╎┾╢┾╢┾╢┾┧┞┿╏┡┥</u>

**ROOF PLAN AS EXISTING** 

SCALE - 1:50@A1

FRONT ELEVATION AS EXISTING SCALE - 1:100@A1