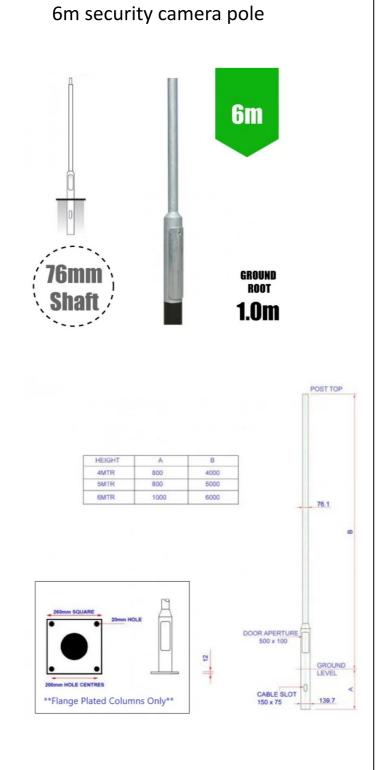

# 4m security camera pole



GROUND ROOT **0.8m** 





## security camera mounting bracket

## DS-1602ZJ-Pole-P

### Vertical Pole Mount for Speed Dome

#### Feature

- Aluminum alloy, Steel, and Stainless Steel with surface spray treatment ٠
- The hook for safety rope facilitates speed dome's installation ٠
- Waterproof design

### Dimension





#### Available Model

DS-1602ZJ-Pole-P

### Parameter

| Model      | DS-1602ZJ-Pole-P                           |
|------------|--------------------------------------------|
| Parameters | Vertical Pole Mount for Speed Dome         |
| Appearance | Platinum Gray                              |
| Material   | Aluminum Alloy, Steel, and Stainless Steel |
| Dimension  | 354.3 mm × 194.0 mm × 117.0 mm (13.95" × 7 |
| Weight     | 2040 g (4.50 lb.)                          |
|            |