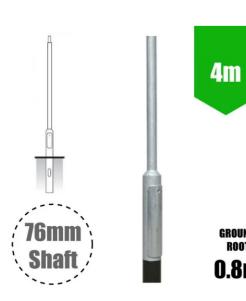

# 4m security camera pole



GROUND ROOT **0.8m** 





## security camera mounting bracket

## DS-1602ZJ-Pole-P

### Vertical Pole Mount for Speed Dome

#### Feature

- Aluminum alloy, Steel, and Stainless Steel with surface spray treatment ٠
- The hook for safety rope facilitates speed dome's installation ٠
- Waterproof design

### Dimension





#### Available Model

DS-1602ZJ-Pole-P

### Parameter

| Model      | DS-1602ZJ-Pole-P                           |
|------------|--------------------------------------------|
| Parameters | Vertical Pole Mount for Speed Dome         |
| Appearance | Platinum Gray                              |
| Material   | Aluminum Alloy, Steel, and Stainless Steel |
| Dimension  | 354.3 mm × 194.0 mm × 117.0 mm (13.95" × 7 |
| Weight     | 2040 g (4.50 lb.)                          |
|