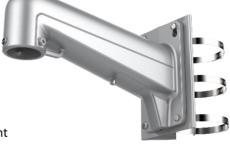

## DS-1602ZJ-Pole-P

### Vertical Pole Mount for Speed Dome

#### Feature

- Aluminum alloy, Steel, and Stainless Steel with surface spray treatment ٠
- The hook for safety rope facilitates speed dome's installation ٠
- Waterproof design