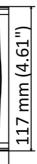

### Dimension

### Parameter

| Model      | DS-1602ZJ-Pole-P                           |
|------------|--------------------------------------------|
| Parameters | Vertical Pole Mount for Speed Dome         |
| Appearance | Platinum Gray                              |
| Material   | Aluminum Alloy, Steel, and Stainless Steel |
| Dimension  | 354.3 mm × 194.0 mm × 117.0 mm (13.95" × 7 |
| Weight     | 2040 g (4.50 lb.)                          |
|            |                                            |