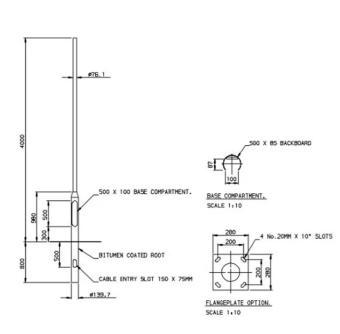

# 4m security camera pole



GROUND ROOT **0.8m** 





## security camera mounting bracket

## DS-1602ZJ-Pole-P

### Vertical Pole Mount for Speed Dome

#### Feature

- Aluminum alloy, Steel, and Stainless Steel with surface spray treatment ٠
- The hook for safety rope facilitates speed dome's installation ٠
- Waterproof design

### Dimension





#### Available Model

DS-1602ZJ-Pole-P

### Parameter

| Model      | DS-1602ZJ-Pole-P                           |
|------------|--------------------------------------------|
| Parameters | Vertical Pole Mount for Speed Dome         |
| Appearance | Platinum Gray                              |
| Material   | Aluminum Alloy, Steel, and Stainless Steel |
| Dimension  | 354.3 mm × 194.0 mm × 117.0 mm (13.95" × 7 |
| Weight     | 2040 g (4.50 lb.)                          |
|            |