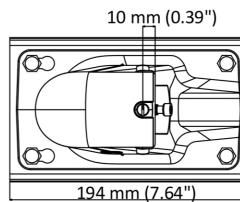

### Dimension

### Parameter

| Model      | DS-1602ZJ-Pole-P                           |
|------------|--------------------------------------------|
| Parameters | Vertical Pole Mount for Speed Dome         |
| Appearance | Platinum Gray                              |
| Material   | Aluminum Alloy, Steel, and Stainless Steel |
| Dimension  | 354.3 mm × 194.0 mm × 117.0 mm (13.95" × 7 |
| Weight     | 2040 g (4.50 lb.)                          |
|            |                                            |