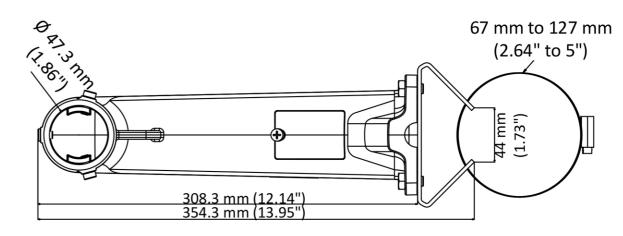

## DS-1602ZJ-Pole-P

### Vertical Pole Mount for Speed Dome

### Dimension

### Parameter

| Model      | DS-1602ZJ-Pole-P                           |
|------------|--------------------------------------------|
| Parameters | Vertical Pole Mount for Speed Dome         |
| Appearance | Platinum Gray                              |
| Material   | Aluminum Alloy, Steel, and Stainless Steel |
| Dimension  | 354.3 mm × 194.0 mm × 117.0 mm (13.95" × 7 |
| Weight     | 2040 g (4.50 lb.)                          |
|            |                                            |