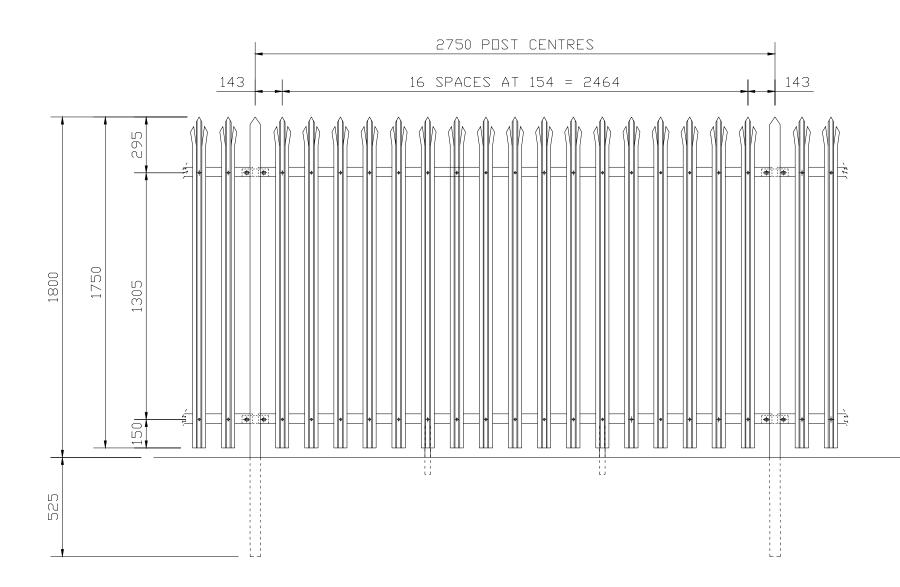

## PROPOSED SECURITY FENCING 1:20

| 03 - SPATIAL CO-ORDINATION                                                                                                                                                    |                                               |                                        |        |                            | RTON DEVEL   | OPMENT L       | ΓD.            | 14022-SELF-P-ZZ-DR-A-3004 |
|-------------------------------------------------------------------------------------------------------------------------------------------------------------------------------|-----------------------------------------------|----------------------------------------|--------|----------------------------|--------------|----------------|----------------|---------------------------|
| White Design (UK) Ltd trading as SELF and is subject to<br>copyright. It cannot be reproduced in any form without<br>average concept of the company. Written dimensions to be | Quayside House<br>Furnival Road<br>Sheffield, | 111 Piccadilly<br>Manchester<br>M1 2HY |        | CARAVAN STORAGE BASSINGHAM |              |                |                |                           |
|                                                                                                                                                                               |                                               |                                        | SELF 🌾 | Scales@A3:<br>1:20         | Drawn:<br>JM | Date: 27.11.23 | Checked:<br>KU |                           |